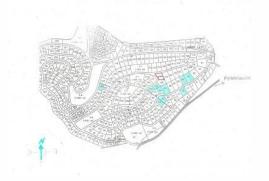

info@villas-plots.com

Ref: P0463

98,800€

La Solana (Pedreguer)

Large southeast facing plot of 1874m² located in the La Solana urbanisation, near Pedreguer. Conveniently located for the La Marina shopping centre and AP7 motorway. Within 20 minutes of the coast and 15 minutes from the La Sella golf course and spa hotel. There are various other plots available to choose from; ranging in size from 917m² – 1874m². With prices from 57,825€ – 98,800€ depending on the plot chosen. There is the further option to purchase all 10 plots for 500,000€.