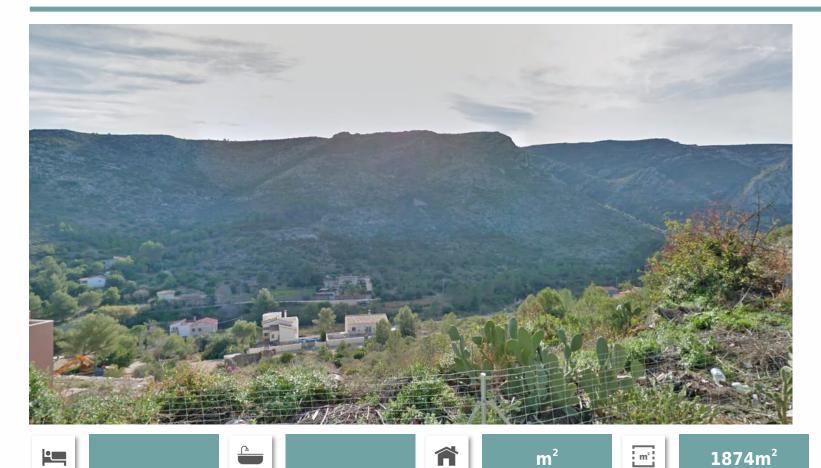

info@villas-plots.com

Ref: P0463

98,800€

La Solana (Pedreguer)

Large southeast facing plot of 1874m² located in the La Solana urbanisation, near Pedreguer. Conveniently located for the La Marina shopping centre and AP7 motorway. Within 20 minutes of the coast and 15 minutes from the La Sella golf course and spa hotel. There are various other plots available to choose from; ranging in size from 917m² – 1874m². With prices from 57,825€ – 98,800€ depending on the plot chosen. There is the further option to purchase all 10 plots for 500,000€.