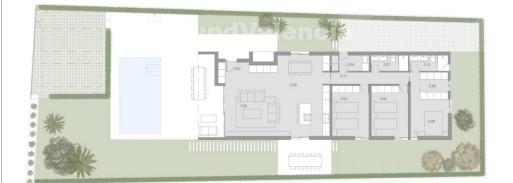

## PLANTA BAJA OPCIÓN 1

| EN'  | <b>FREP</b> | INOS  |
|------|-------------|-------|
| EIN. | I KEP.      | 11102 |

| SUPERFICIE CONSTRUIDA | LEYENDA             | SUPERFICIE ÚTIL        | LEYENDA                | SUPERFICIE ÚTIL      |
|-----------------------|---------------------|------------------------|------------------------|----------------------|
| 154,63 m <sup>2</sup> | 0.01_ Hall          | 2,90 m <sup>2</sup>    | 0.07_Baño PB           | 4,35 m <sup>2</sup>  |
|                       | 0.02_ Salón         | 29,00 m <sup>2</sup>   | 0.08_ Dormitorio ppal. | 12,15 m <sup>2</sup> |
|                       | 0.03_ Cocina/comedo | r 27,85 m <sup>2</sup> | 0.09_Vestidor          | 5,55 m <sup>2</sup>  |
|                       | 0.04_ Lavandería    | 4,60 m <sup>2</sup>    | 0.10_ Baño ppal.       | 4,60 m <sup>2</sup>  |
|                       | 0.05_ Dormitorio 2  | 13,75 m <sup>2</sup>   | 0.11_Distribuidor      | 6,65 m <sup>2</sup>  |
|                       | 0.06_ Dormitorio 3  | 13,75 m <sup>2</sup>   |                        |                      |
|                       |                     |                        |                        |                      |