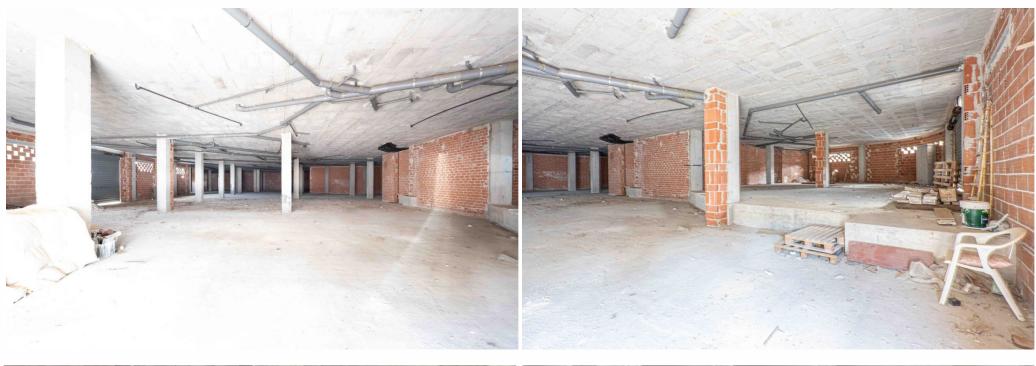

Ref: 00196401

1,540,000 €

Centrum (Javea)

This commercial property consists of a ground floor of 1648 m2 and a basement of 1412 m2. The building borders 3 streets so there is a lot of frontage that can be used for publication. It has potential for many commercial purposes such as hotel, offices, socio-cultural activities, workshop, garage, warehouse, gym, etc. Two facades border on a municipal square, which makes it also ideal for a restaurant with a terrace. Through a driveway you reach the basement which can be used as an underground garage but also for other purposes. It is also accessible via a lift and is already equipped with electricity and lighting. There are also 2 large water tanks.