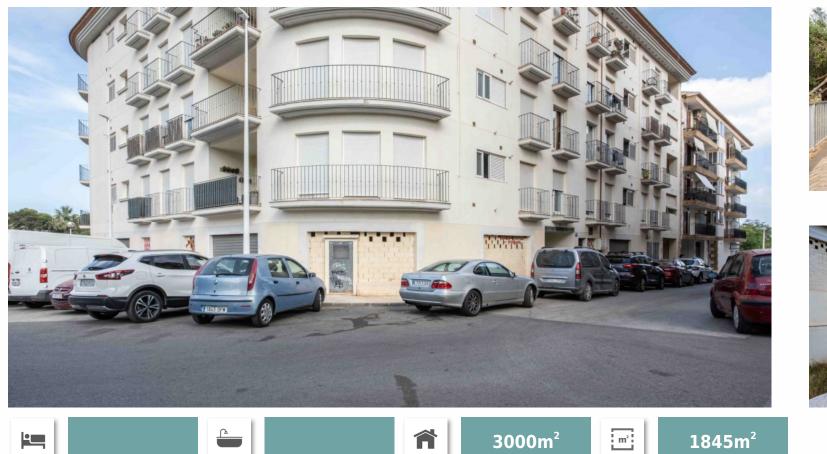

Ref: 00196401

1,540,000 €

Centrum (Javea)

This commercial property consists of a ground floor of 1648 m2 and a basement of 1412 m2. The building borders 3 streets so there is a lot of frontage that can be used for publication. It has potential for many commercial purposes such as hotel, offices, socio-cultural activities, workshop, garage, warehouse, gym, etc. Two facades border on a municipal square, which makes it also ideal for a restaurant with a terrace. Through a driveway you reach the basement which can be used as an underground garage but also for other purposes. It is also accessible via a lift and is already equipped with electricity and lighting. There are also 2 large water tanks.