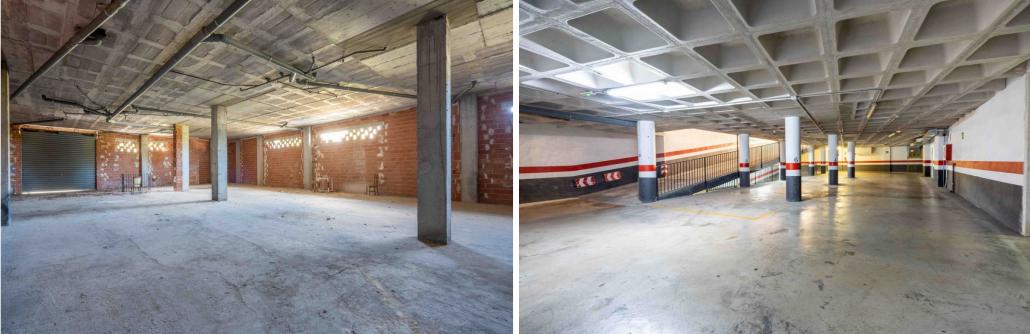

Ref: 00196401

1,540,000 €

Centrum (Javea)

This commercial property consists of a ground floor of 1648 m2 and a basement of 1412 m2. The building borders 3 streets so there is a lot of frontage that can be used for publication. It has potential for many commercial purposes such as hotel, offices, socio-cultural activities, workshop, garage, warehouse, gym, etc. Two facades border on a municipal square, which makes it also ideal for a restaurant with a terrace. Through a driveway you reach the basement which can be used as an underground garage but also for other purposes. It is also accessible via a lift and is already equipped with electricity and lighting. There are also 2 large water tanks.