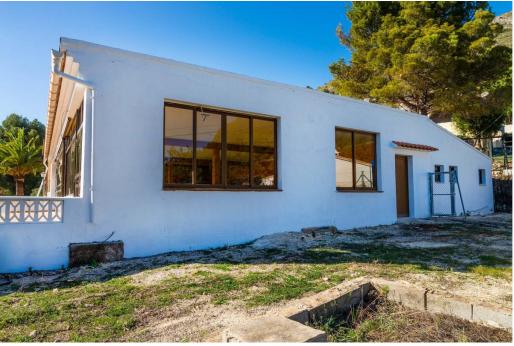

☐ info@villas-plots.com

Ref: 00197883

299,000€

Solana Gardens ( Alcalali )

376m<sup>2</sup>

965m<sup>2</sup>

Commercial property with many possibilities for sale in Alcalali. The building is oriented to the south, it has an area of 294m2 with a terrace of 82m2 and is located on a plot with an area of 965m2. There is a large private parking space of approximately 350m2 and the possibility to create a second large terrace on the side of the building. The roof was completely redone a few months ago. The property currently has a license for a bar/restaurant. It is built on a residential plot and can therefore also be converted into a house or several apartments and there is also the possibility to build a swimming pool. Alcalalí is a village located in the heart of the Jalon Valley. It is an area known for its beautiful mountain scenery, vibrant cycling tourism, excellent wine and much more. The commercial space is within walking distance of the village where you will find all kinds of amenities. The beautiful beaches of the Costa Blanca are just 20 minutes away.