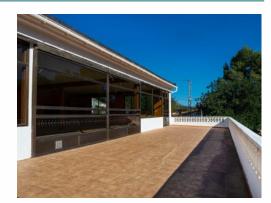

☐ info@villas-plots.com

Ref: 00197883

299,000€

Solana Gardens ( Alcalali )

376m<sup>2</sup>

965m<sup>2</sup>

Commercial property with many possibilities for sale in Alcalali. The building is oriented to the south, it has an area of 294m2 with a terrace of 82m2 and is located on a plot with an area of 965m2. There is a large private parking space of approximately 350m2 and the possibility to create a second large terrace on the side of the building. The roof was completely redone a few months ago. The property currently has a license for a bar/restaurant. It is built on a residential plot and can therefore also be converted into a house or several apartments and there is also the possibility to build a swimming pool. Alcalalí is a village located in the heart of the Jalon Valley. It is an area known for its beautiful mountain scenery, vibrant cycling tourism, excellent wine and much more. The commercial space is within walking distance of the village where you will find all kinds of amenities. The beautiful beaches of the Costa Blanca are just 20 minutes away.