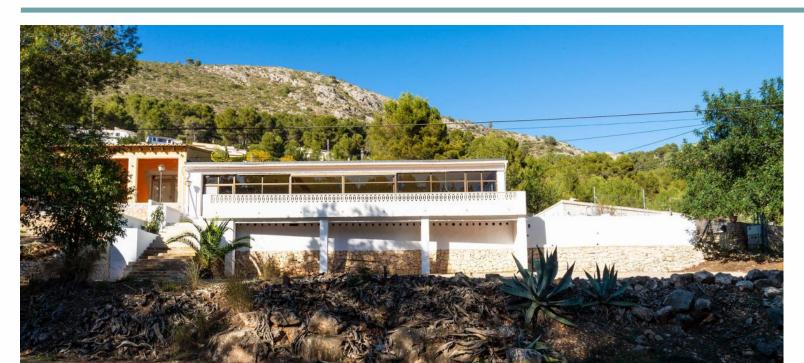

☐ info@villas-plots.com

Ref: 00197883

299,000€

Solana Gardens ( Alcalali )

376m<sup>2</sup>

965m<sup>2</sup>

Commercial property with many possibilities for sale in Alcalali. The building is oriented to the south, it has an area of 294m2 with a terrace of 82m2 and is located on a plot with an area of 965m2. There is a large private parking space of approximately 350m2 and the possibility to create a second large terrace on the side of the building. The roof was completely redone a few months ago. The property currently has a license for a bar/restaurant. It is built on a residential plot and can therefore also be converted into a house or several apartments and there is also the possibility to build a swimming pool. Alcalalí is a village located in the heart of the Jalon Valley. It is an area known for its beautiful mountain scenery, vibrant cycling tourism, excellent wine and much more. The commercial space is within walking distance of the village where you will find all kinds of amenities. The beautiful beaches of the Costa Blanca are just 20 minutes away.