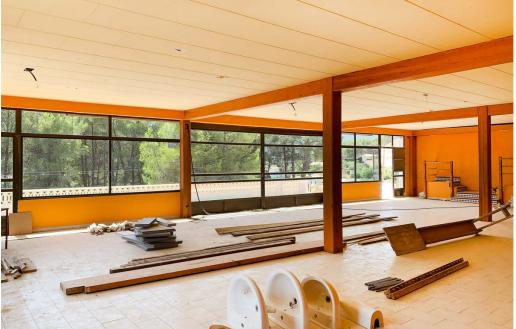

☐ info@villas-plots.com

Ref: 00197883

299,000€

Solana Gardens ( Alcalali )

376m<sup>2</sup>

965m<sup>2</sup>

Commercial property with many possibilities for sale in Alcalali. The building is oriented to the south, it has an area of 294m2 with a terrace of 82m2 and is located on a plot with an area of 965m2. There is a large private parking space of approximately 350m2 and the possibility to create a second large terrace on the side of the building. The roof was completely redone a few months ago. The property currently has a license for a bar/restaurant. It is built on a residential plot and can therefore also be converted into a house or several apartments and there is also the possibility to build a swimming pool. Alcalalí is a village located in the heart of the Jalon Valley. It is an area known for its beautiful mountain scenery, vibrant cycling tourism, excellent wine and much more. The commercial space is within walking distance of the village where you will find all kinds of amenities. The beautiful beaches of the Costa Blanca are just 20 minutes away.