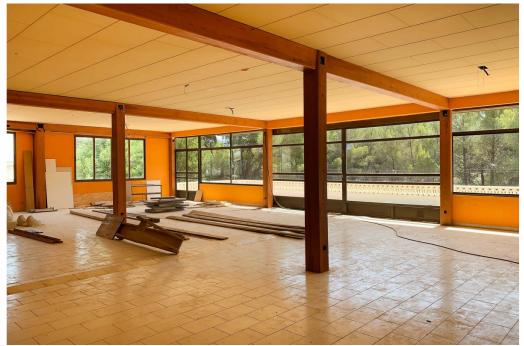

☐ info@villas-plots.com

Ref: 00197883

299,000€

Solana Gardens ( Alcalali )

376m<sup>2</sup>

965m<sup>2</sup>

Commercial property with many possibilities for sale in Alcalali. The building is oriented to the south, it has an area of 294m2 with a terrace of 82m2 and is located on a plot with an area of 965m2. There is a large private parking space of approximately 350m2 and the possibility to create a second large terrace on the side of the building. The roof was completely redone a few months ago. The property currently has a license for a bar/restaurant. It is built on a residential plot and can therefore also be converted into a house or several apartments and there is also the possibility to build a swimming pool. Alcalalí is a village located in the heart of the Jalon Valley. It is an area known for its beautiful mountain scenery, vibrant cycling tourism, excellent wine and much more. The commercial space is within walking distance of the village where you will find all kinds of amenities. The beautiful beaches of the Costa Blanca are just 20 minutes away.