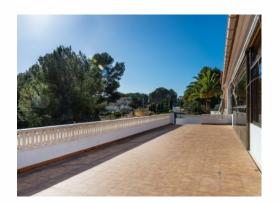

☐ info@villas-plots.com

Ref: 00197883

299,000€

Solana Gardens ( Alcalali )

376m<sup>2</sup>

965m<sup>2</sup>

Commercial property with many possibilities for sale in Alcalali. The building is oriented to the south, it has an area of 294m2 with a terrace of 82m2 and is located on a plot with an area of 965m2. There is a large private parking space of approximately 350m2 and the possibility to create a second large terrace on the side of the building. The roof was completely redone a few months ago. The property currently has a license for a bar/restaurant. It is built on a residential plot and can therefore also be converted into a house or several apartments and there is also the possibility to build a swimming pool. Alcalalí is a village located in the heart of the Jalon Valley. It is an area known for its beautiful mountain scenery, vibrant cycling tourism, excellent wine and much more. The commercial space is within walking distance of the village where you will find all kinds of amenities. The beautiful beaches of the Costa Blanca are just 20 minutes away.