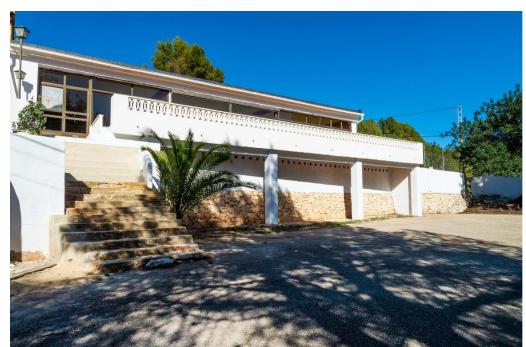

☐ info@villas-plots.com

Ref: 00197883

299,000€

Solana Gardens ( Alcalali )

376m<sup>2</sup>

965m<sup>2</sup>

Commercial property with many possibilities for sale in Alcalali. The building is oriented to the south, it has an area of 294m2 with a terrace of 82m2 and is located on a plot with an area of 965m2. There is a large private parking space of approximately 350m2 and the possibility to create a second large terrace on the side of the building. The roof was completely redone a few months ago. The property currently has a license for a bar/restaurant. It is built on a residential plot and can therefore also be converted into a house or several apartments and there is also the possibility to build a swimming pool. Alcalalí is a village located in the heart of the Jalon Valley. It is an area known for its beautiful mountain scenery, vibrant cycling tourism, excellent wine and much more. The commercial space is within walking distance of the village where you will find all kinds of amenities. The beautiful beaches of the Costa Blanca are just 20 minutes away.