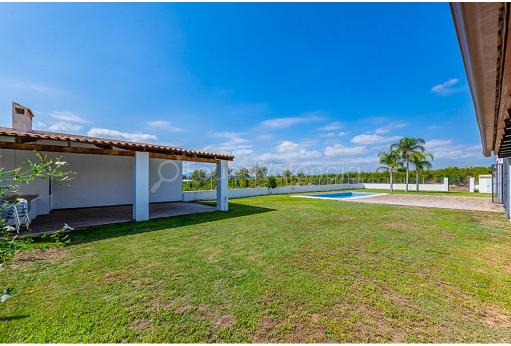

a, there are regular trains and public bus routes. All urban amenities are available in Godelleta including medical centres, schools, shops and supermarkets, sports facilities, local markets and pharmacies. ☐ The Cheste racing circuit is 10 minutes away by car and Valencia Manises airport is 15 minutes away by car. Godelleta has an active social calendar with the main Fallas festival in March and summer festivals with running of the bulls through the streets of the city. An Arab castle dominates the city and in the surrounding areas there are orange and olive groves. The Bosque Golf and Country Club is also close to Godelleta. ☐ This is a wonderful property for those who like to enjoy the outdoors, riding and horticulture. Please do not hesitate to contact us for further information. ☐