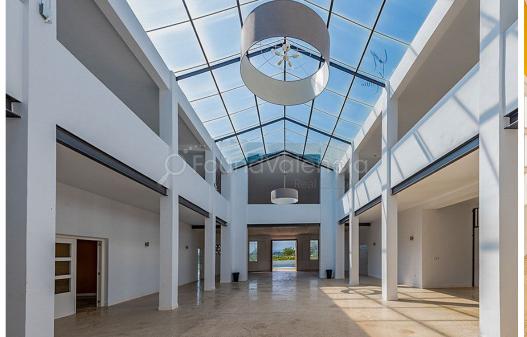

there are regular trains and public bus routes. All urban amenities are available in Godelleta including medical centres, schools, shops and supermarkets, sports facilities, local markets and pharmacies. ☐ The Cheste racing circuit is 10 minutes away by car and Valencia Manises airport is 15 minutes away by car. Godelleta has an active social calendar with the main Fallas festival in March and summer festivals with running of the bulls through the streets of the city. An Arab castle dominates the city and in the surrounding areas there are orange and olive groves. The Bosque Golf and Country Club is also close to Godelleta. ☐ This is a wonderful property for those who like to enjoy the outdoors, riding and horticulture. Please do not hesitate to contact us for further information. ☐