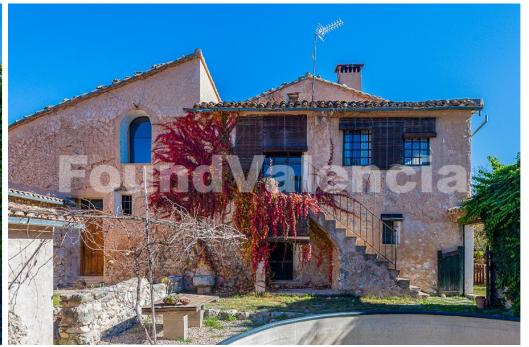

Fabulous Masía located at the beginning of the Mariola natural park, good access by road to the very door of the house. Formidable views, with a privileged location. It is located 5 minutes from Bocairent, a charming tourist town with a medieval quarter declared a Historic-Artistic Heritage. Masía with electricity, drinking water, internet,... with many possibilities both for living, as for tourist or agricultural uses, since it has extensive fields of cultivation and pine forest. Found Valencia can also delivery turnkey construction and restoration projects. References openly available. (Bocairent)