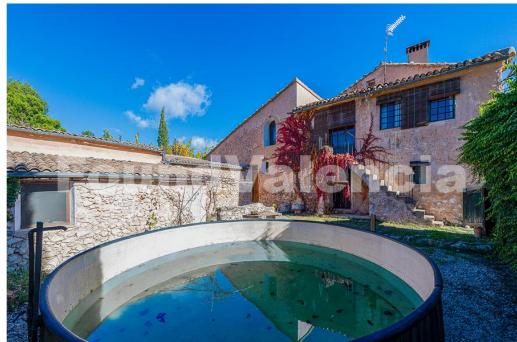

Fabulous Masía located at the beginning of the Mariola natural park, good access by road to the very door of the house. Formidable views, with a privileged location. It is located 5 minutes from Bocairent, a charming tourist town with a medieval quarter declared a Historic-Artistic Heritage. Masía with electricity, drinking water, internet,... with many possibilities both for living, as for tourist or agricultural uses, since it has extensive fields of cultivation and pine forest. Found Valencia can also delivery turnkey construction and restoration projects. References openly available. (Bocairent)