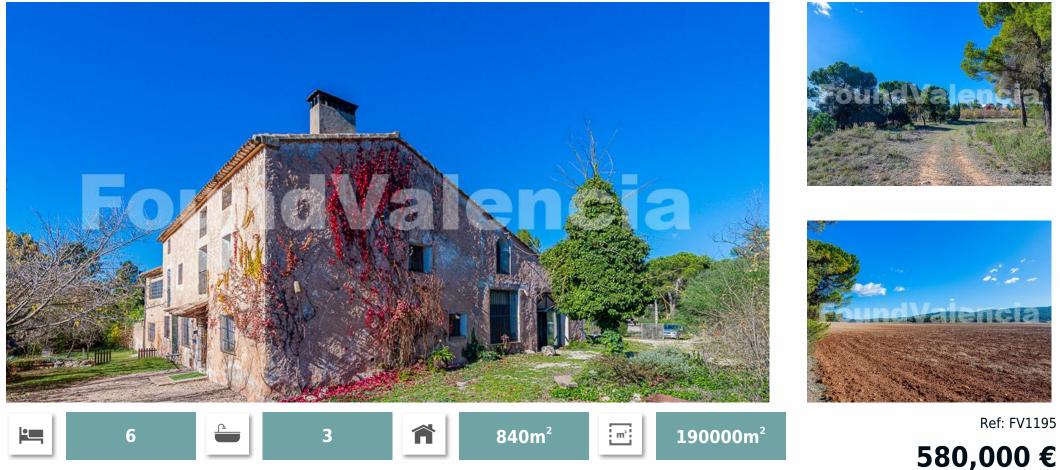

Fabulous Masía located at the beginning of the Mariola natural park, good access by road to the very door of the house. Formidable views, with a privileged location. It is located 5 minutes from Bocairent, a charming tourist town with a medieval quarter declared a Historic-Artistic Heritage. Masía with electricity, drinking water, internet,... with many possibilities both for living, as for tourist or agricultural uses, since it has extensive fields of cultivation and pine forest. Found Valencia can also delivery turnkey construction and restoration projects. References openly available. (Bocairent)