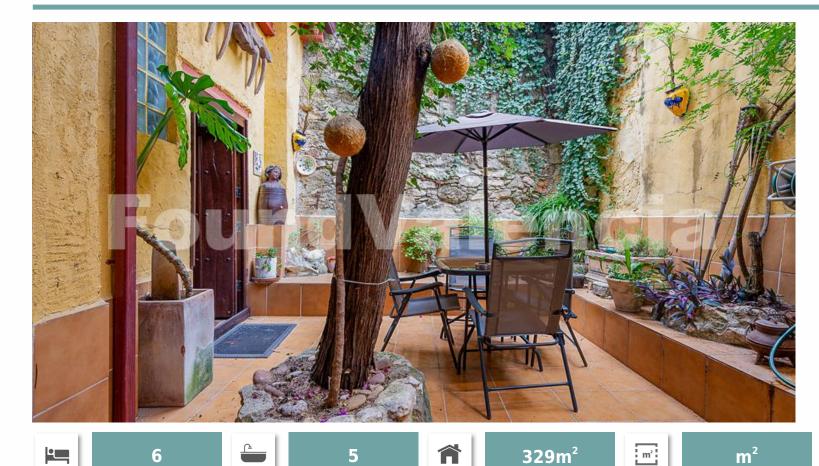

info@villas-plots.com

Ref: FV8425

515,000 €

( Albaida )

Charming Rural House in the Interior [ ] Spectacular rural house of 329 square meters, featuring a spacious terrace and an inner courtyard. [ ] The main entrance leads us to a hall from which we access a dining room with a fireplace and entry to the kitchen and the inner courtyard. On the ground floor, there is also a bathroom, a laundry area, and an ancient cellar. On the first floor, you'll discover 3 bedrooms: one double, one triple, and a suite, each with its respective full bathroom. The second floor boasts two additional rooms with their own bathrooms, a cozy living room with a fireplace, and a lovely terrace. [ ] All rooms are equipped with air conditioning, private bathrooms, and large windows with views to the outside. [ ] A welcoming house in the center of the town, with the necessary licenses and equipment to operate as a rural hotel.