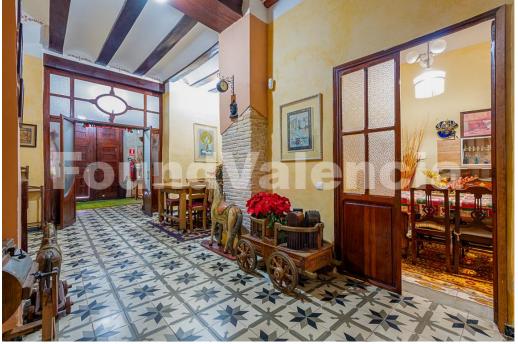

info@villas-plots.com

Ref: FV8425

515,000 €

( Albaida )

Charming Rural House in the Interior [ ] Spectacular rural house of 329 square meters, featuring a spacious terrace and an inner courtyard. [ ] The main entrance leads us to a hall from which we access a dining room with a fireplace and entry to the kitchen and the inner courtyard. On the ground floor, there is also a bathroom, a laundry area, and an ancient cellar. On the first floor, you'll discover 3 bedrooms: one double, one triple, and a suite, each with its respective full bathroom. The second floor boasts two additional rooms with their own bathrooms, a cozy living room with a fireplace, and a lovely terrace. [ ] All rooms are equipped with air conditioning, private bathrooms, and large windows with views to the outside. [ ] A welcoming house in the center of the town, with the necessary licenses and equipment to operate as a rural hotel.