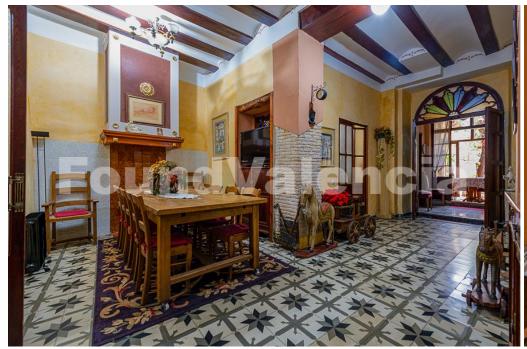

info@villas-plots.com

Ref: FV8425

515,000 €

( Albaida )

Charming Rural House in the Interior [ ] Spectacular rural house of 329 square meters, featuring a spacious terrace and an inner courtyard. [ ] The main entrance leads us to a hall from which we access a dining room with a fireplace and entry to the kitchen and the inner courtyard. On the ground floor, there is also a bathroom, a laundry area, and an ancient cellar. On the first floor, you'll discover 3 bedrooms: one double, one triple, and a suite, each with its respective full bathroom. The second floor boasts two additional rooms with their own bathrooms, a cozy living room with a fireplace, and a lovely terrace. [ ] All rooms are equipped with air conditioning, private bathrooms, and large windows with views to the outside. [ ] A welcoming house in the center of the town, with the necessary licenses and equipment to operate as a rural hotel.