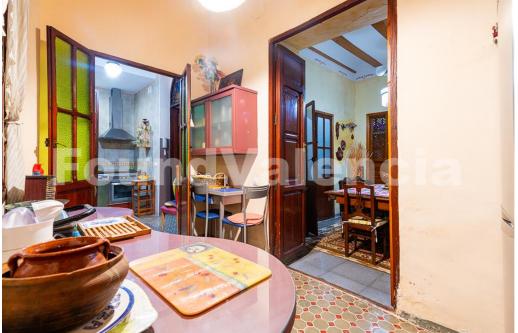

info@villas-plots.com

Ref: FV8425

515,000 €

( Albaida )

Charming Rural House in the Interior [ ] Spectacular rural house of 329 square meters, featuring a spacious terrace and an inner courtyard. [ ] The main entrance leads us to a hall from which we access a dining room with a fireplace and entry to the kitchen and the inner courtyard. On the ground floor, there is also a bathroom, a laundry area, and an ancient cellar. On the first floor, you'll discover 3 bedrooms: one double, one triple, and a suite, each with its respective full bathroom. The second floor boasts two additional rooms with their own bathrooms, a cozy living room with a fireplace, and a lovely terrace. [ ] All rooms are equipped with air conditioning, private bathrooms, and large windows with views to the outside. [ ] A welcoming house in the center of the town, with the necessary licenses and equipment to operate as a rural hotel.