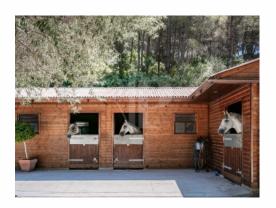

Ref: 007777

2,495,000 €

Iesus Pobre ( Denialesus Pobre )

350m<sup>2</sup>

23000m<sup>2</sup>

This expertly equipped equestrian estate is located close to both the towns of Denia, Javea and just 15 minutes from the world class installations of the Oliva Nova Equestrian centre where the MET is held. The installations comprise of a 60m x 20m Ebb & Flow dressage arena (with a Martin Collins fibre surface), plus 5 rest paddocks and 4 grass paddocks. There are 5 large wooden boxes and 2 very large boxes with separate access for each horse to access its own private paddock and tack room. There is also a covered horse-gym along with many beautiful routes locally to explore on horseback There is also a groomers cottage between the stable blocks. The owners accommodation is a gorgeous fully renovated Finca distributed over one level. we access the house from a terracotta terrace, which leads to a large entrance hall. Here we access the living/dining room with two individual areas, there is also a toilet, the main bedroom area, and a second sitting room that leads to an impressive glazed designer kitchen with Gaggenau appliances. There are 2 double bedrooms with private bathrooms along with the master bedroom with dressing room, bathroom with a bathtub with open views. Externally we find a barbecue area close to the swimming pool and laundry area, as well as a quest annex with a mezzanine bedroom, a bathroom and a living room. There is a further separate guest house with two bedrooms with private bathrooms, an office and kitchen, ideal for guest or staff for the estate. The property was fully decorated by renown designer Pepe Cabrera and features its own heliport and hangar. This unique Estate is the perfect option for the enthusiastic equestrian, offering high class facilities in a serene rural environment yet close to a selection of towns, the main road network and Oliva Nova Equestrian centre.