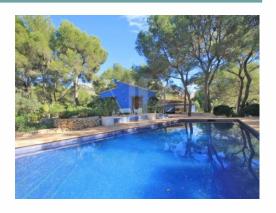

Ref: 007777

2,495,000 €

Iesus Pobre ( Denialesus Pobre )

350m<sup>2</sup>

23000m<sup>2</sup>

This expertly equipped equestrian estate is located close to both the towns of Denia, Javea and just 15 minutes from the world class installations of the Oliva Nova Equestrian centre where the MET is held. The installations comprise of a 60m x 20m Ebb & Flow dressage arena (with a Martin Collins fibre surface), plus 5 rest paddocks and 4 grass paddocks. There are 5 large wooden boxes and 2 very large boxes with separate access for each horse to access its own private paddock and tack room. There is also a covered horse-gym along with many beautiful routes locally to explore on horseback There is also a groomers cottage between the stable blocks. The owners accommodation is a gorgeous fully renovated Finca distributed over one level. we access the house from a terracotta terrace, which leads to a large entrance hall. Here we access the living/dining room with two individual areas, there is also a toilet, the main bedroom area, and a second sitting room that leads to an impressive glazed designer kitchen with Gaggenau appliances. There are 2 double bedrooms with private bathrooms along with the master bedroom with dressing room, bathroom with a bathtub with open views. Externally we find a barbecue area close to the swimming pool and laundry area, as well as a quest annex with a mezzanine bedroom, a bathroom and a living room. There is a further separate guest house with two bedrooms with private bathrooms, an office and kitchen, ideal for guest or staff for the estate. The property was fully decorated by renown designer Pepe Cabrera and features its own heliport and hangar. This unique Estate is the perfect option for the enthusiastic equestrian, offering high class facilities in a serene rural environment yet close to a selection of towns, the main road network and Oliva Nova Equestrian centre.