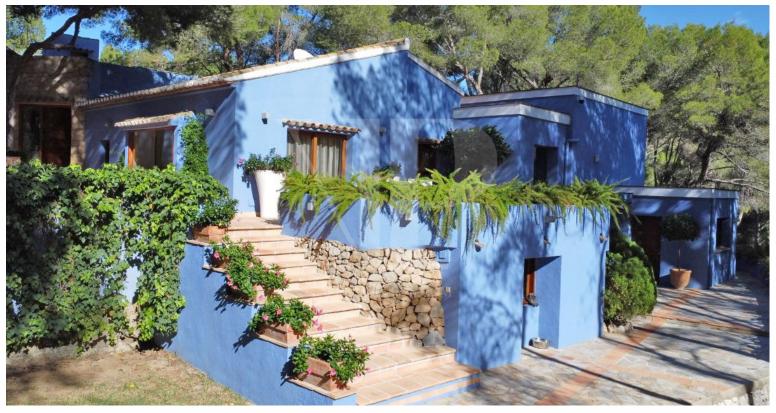

Ref: 007777

2,495,000 €

Iesus Pobre ( Denialesus Pobre )

350m<sup>2</sup>

23000m<sup>2</sup>

This expertly equipped equestrian estate is located close to both the towns of Denia, Javea and just 15 minutes from the world class installations of the Oliva Nova Equestrian centre where the MET is held. The installations comprise of a 60m x 20m Ebb & Flow dressage arena (with a Martin Collins fibre surface), plus 5 rest paddocks and 4 grass paddocks. There are 5 large wooden boxes and 2 very large boxes with separate access for each horse to access its own private paddock and tack room. There is also a covered horse-gym along with many beautiful routes locally to explore on horseback There is also a groomers cottage between the stable blocks. The owners accommodation is a gorgeous fully renovated Finca distributed over one level. we access the house from a terracotta terrace, which leads to a large entrance hall. Here we access the living/dining room with two individual areas, there is also a toilet, the main bedroom area, and a second sitting room that leads to an impressive glazed designer kitchen with Gaggenau appliances. There are 2 double bedrooms with private bathrooms along with the master bedroom with dressing room, bathroom with a bathtub with open views. Externally we find a barbecue area close to the swimming pool and laundry area, as well as a quest annex with a mezzanine bedroom, a bathroom and a living room. There is a further separate guest house with two bedrooms with private bathrooms, an office and kitchen, ideal for guest or staff for the estate. The property was fully decorated by renown designer Pepe Cabrera and features its own heliport and hangar. This unique Estate is the perfect option for the enthusiastic equestrian, offering high class facilities in a serene rural environment yet close to a selection of towns, the main road network and Oliva Nova Equestrian centre.