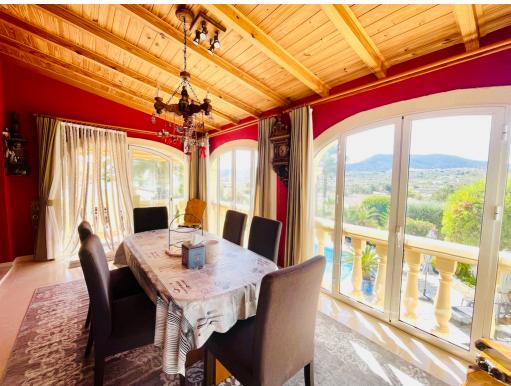

Ref: 7850

490,000 €

Cumbre del Sol - Les Fonts ( Benitachell)

5

3

128m<sup>2</sup>

700m<sup>2</sup>

Beautiful Villa for sale in Les Fonts with open views to the village of Benitachell. The property is distributed in two heights, upon entering the main area of the Villa we find a separate kitchen with gallery, large living room with access to the glazed naya, 3 bedrooms and 2 bathrooms (one en suite). In the lower part we find a bar area, 2 bedrooms, 1 bathroom, steam bath area, toilet, sauna and exit to the garage for 1 car. The exterior of the Villa is perfect to enjoy a well-deserved rest, very private area, 8×4 pool, summer kitchen area and gazebo. The Villa is ready to move into and enjoy the tranquility just 10 minutes drive from Javea.