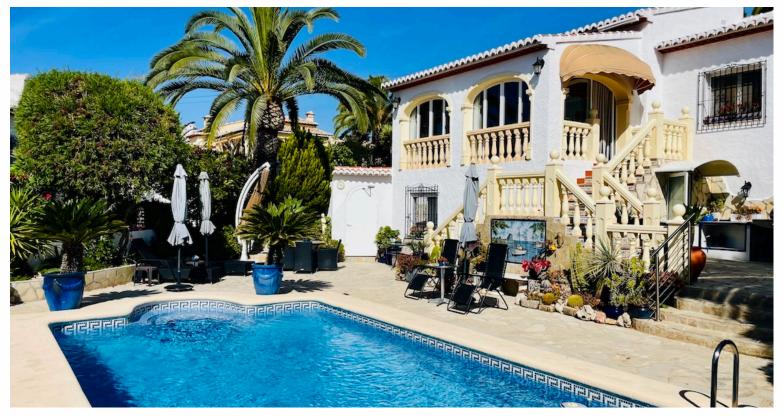

Ref: 7850

490,000 €

Cumbre del Sol - Les Fonts ( Benitachell)

5

3

128m<sup>2</sup>

700m<sup>2</sup>

Beautiful Villa for sale in Les Fonts with open views to the village of Benitachell. The property is distributed in two heights, upon entering the main area of the Villa we find a separate kitchen with gallery, large living room with access to the glazed naya, 3 bedrooms and 2 bathrooms (one en suite). In the lower part we find a bar area, 2 bedrooms, 1 bathroom, steam bath area, toilet, sauna and exit to the garage for 1 car. The exterior of the Villa is perfect to enjoy a well-deserved rest, very private area, 8×4 pool, summer kitchen area and gazebo. The Villa is ready to move into and enjoy the tranquility just 10 minutes drive from Javea.