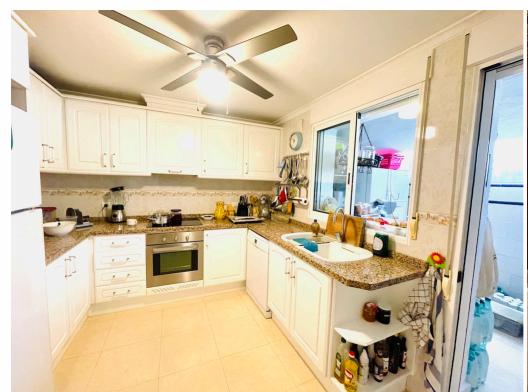

Ref: 7850

490,000 €

Cumbre del Sol - Les Fonts ( Benitachell)

5

3

128m<sup>2</sup>

700m<sup>2</sup>

Beautiful Villa for sale in Les Fonts with open views to the village of Benitachell. The property is distributed in two heights, upon entering the main area of the Villa we find a separate kitchen with gallery, large living room with access to the glazed naya, 3 bedrooms and 2 bathrooms (one en suite). In the lower part we find a bar area, 2 bedrooms, 1 bathroom, steam bath area, toilet, sauna and exit to the garage for 1 car. The exterior of the Villa is perfect to enjoy a well-deserved rest, very private area, 8×4 pool, summer kitchen area and gazebo. The Villa is ready to move into and enjoy the tranquility just 10 minutes drive from Javea.