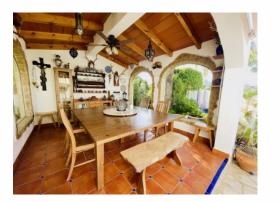

Ref: 7850

490,000 €

Cumbre del Sol - Les Fonts ( Benitachell)

5

3

128m<sup>2</sup>

700m<sup>2</sup>

Beautiful Villa for sale in Les Fonts with open views to the village of Benitachell. The property is distributed in two heights, upon entering the main area of the Villa we find a separate kitchen with gallery, large living room with access to the glazed naya, 3 bedrooms and 2 bathrooms (one en suite). In the lower part we find a bar area, 2 bedrooms, 1 bathroom, steam bath area, toilet, sauna and exit to the garage for 1 car. The exterior of the Villa is perfect to enjoy a well-deserved rest, very private area, 8×4 pool, summer kitchen area and gazebo. The Villa is ready to move into and enjoy the tranquility just 10 minutes drive from Javea.