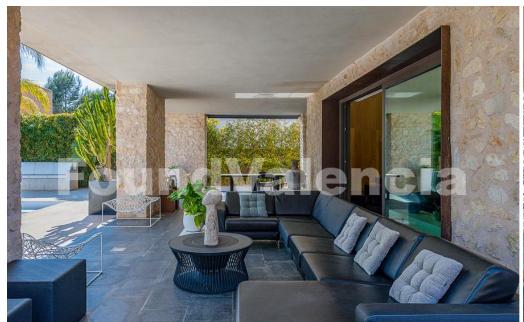

Ref: FV4325

1,900,000 €

(La Canada)

Exclusive house that stands out for the contemporary design of its spaces and the careful selection of its materials, both in the architecture of the house and in the exterior spaces, terraces, garden and swimming pool. | The house has a marked contemporary aesthetic, thanks to its cubic composition. The house is made up of stone walls with large windows framed with Corten steel carpentry. ☐ ☐ The villa is distributed over three floors. The ground floor houses the day rooms and the guest area. With a bedroom with en-suite bathroom and a guest bathroom. The first floor is the sleeping area, with three master bedrooms with en-suite bathrooms. Finally, the semi-basement floor houses the gymnasium, study area, cinema room and spa with changing room. It should be noted that the house has two vertical communication cores that enhance the interior circulation, a lift that embarks in the hall, and a wonderful floating staircase with black granite steps and glass railing, both the lift and the staircase independently connect the three floors.  $\sqcap$  The functional organisation of the house and the relationship between the main spaces and the service rooms stand out. The layout has been carefully studied so that the main uses are complemented by storage, laundry and other spaces. | | The outdoor spaces have been designed for maximum enjoyment of outdoor leisure, so that they remain connected to the house. A pleasant chill-out area can be found next to the more wooded area. The plot has enough space for five parking spaces. The plot can be accessed from two parallel streets. The main entrance is located at the back of the house, so that the spaces are private and protected from the street. La Cañada is a natural pine forest only 7 km from Valencia and 5 km from the airport. Known as "the lung of Valencia" with the necessary services to live all year round, and a wide range of schools, medical centre, supermarkets, small and select shops, metro and bus.