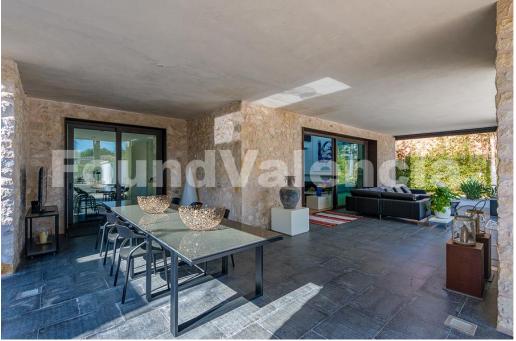

Ref: FV4325

1,900,000 €

(La Canada)

Exclusive house that stands out for the contemporary design of its spaces and the careful selection of its materials, both in the architecture of the house and in the exterior spaces, terraces, garden and swimming pool. | The house has a marked contemporary aesthetic, thanks to its cubic composition. The house is made up of stone walls with large windows framed with Corten steel carpentry. ☐ ☐ The villa is distributed over three floors. The ground floor houses the day rooms and the guest area. With a bedroom with en-suite bathroom and a guest bathroom. The first floor is the sleeping area, with three master bedrooms with en-suite bathrooms. Finally, the semi-basement floor houses the gymnasium, study area, cinema room and spa with changing room. It should be noted that the house has two vertical communication cores that enhance the interior circulation, a lift that embarks in the hall, and a wonderful floating staircase with black granite steps and glass railing, both the lift and the staircase independently connect the three floors.  $\sqcap$  The functional organisation of the house and the relationship between the main spaces and the service rooms stand out. The layout has been carefully studied so that the main uses are complemented by storage, laundry and other spaces. | | The outdoor spaces have been designed for maximum enjoyment of outdoor leisure, so that they remain connected to the house. A pleasant chill-out area can be found next to the more wooded area. The plot has enough space for five parking spaces. The plot can be accessed from two parallel streets. The main entrance is located at the back of the house, so that the spaces are private and protected from the street. La Cañada is a natural pine forest only 7 km from Valencia and 5 km from the airport. Known as "the lung of Valencia" with the necessary services to live all year round, and a wide range of schools, medical centre, supermarkets, small and select shops, metro and bus.