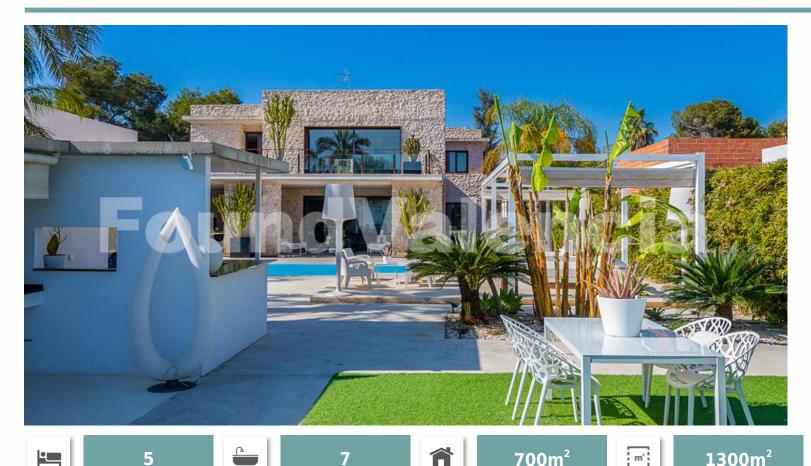

Ref: FV4325

1,900,000 €

(La Canada)

Exclusive house that stands out for the contemporary design of its spaces and the careful selection of its materials, both in the architecture of the house and in the exterior spaces, terraces, garden and swimming pool. | The house has a marked contemporary aesthetic, thanks to its cubic composition. The house is made up of stone walls with large windows framed with Corten steel carpentry. ☐ ☐ The villa is distributed over three floors. The ground floor houses the day rooms and the guest area. With a bedroom with en-suite bathroom and a guest bathroom. The first floor is the sleeping area, with three master bedrooms with en-suite bathrooms. Finally, the semi-basement floor houses the gymnasium, study area, cinema room and spa with changing room. It should be noted that the house has two vertical communication cores that enhance the interior circulation, a lift that embarks in the hall, and a wonderful floating staircase with black granite steps and glass railing, both the lift and the staircase independently connect the three floors.  $\sqcap$  The functional organisation of the house and the relationship between the main spaces and the service rooms stand out. The layout has been carefully studied so that the main uses are complemented by storage, laundry and other spaces. | | The outdoor spaces have been designed for maximum enjoyment of outdoor leisure, so that they remain connected to the house. A pleasant chill-out area can be found next to the more wooded area. The plot has enough space for five parking spaces. The plot can be accessed from two parallel streets. The main entrance is located at the back of the house, so that the spaces are private and protected from the street. La Cañada is a natural pine forest only 7 km from Valencia and 5 km from the airport. Known as "the lung of Valencia" with the necessary services to live all year round, and a wide range of schools, medical centre, supermarkets, small and select shops, metro and bus.