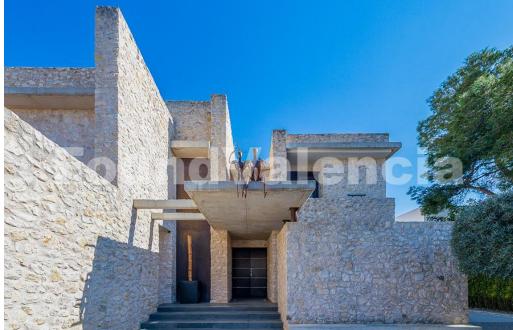

Ref: FV4325

1,900,000 €

(La Canada)

Exclusive house that stands out for the contemporary design of its spaces and the careful selection of its materials, both in the architecture of the house and in the exterior spaces, terraces, garden and swimming pool. | The house has a marked contemporary aesthetic, thanks to its cubic composition. The house is made up of stone walls with large windows framed with Corten steel carpentry. ☐ ☐ The villa is distributed over three floors. The ground floor houses the day rooms and the guest area. With a bedroom with en-suite bathroom and a guest bathroom. The first floor is the sleeping area, with three master bedrooms with en-suite bathrooms. Finally, the semi-basement floor houses the gymnasium, study area, cinema room and spa with changing room. It should be noted that the house has two vertical communication cores that enhance the interior circulation, a lift that embarks in the hall, and a wonderful floating staircase with black granite steps and glass railing, both the lift and the staircase independently connect the three floors.  $\sqcap$  The functional organisation of the house and the relationship between the main spaces and the service rooms stand out. The layout has been carefully studied so that the main uses are complemented by storage, laundry and other spaces. | | The outdoor spaces have been designed for maximum enjoyment of outdoor leisure, so that they remain connected to the house. A pleasant chill-out area can be found next to the more wooded area. The plot has enough space for five parking spaces. The plot can be accessed from two parallel streets. The main entrance is located at the back of the house, so that the spaces are private and protected from the street. La Cañada is a natural pine forest only 7 km from Valencia and 5 km from the airport. Known as "the lung of Valencia" with the necessary services to live all year round, and a wide range of schools, medical centre, supermarkets, small and select shops, metro and bus.