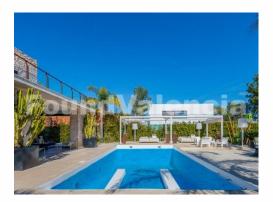

Ref: FV4325

1,900,000 €

(La Canada)

Exclusive house that stands out for the contemporary design of its spaces and the careful selection of its materials, both in the architecture of the house and in the exterior spaces, terraces, garden and swimming pool. | The house has a marked contemporary aesthetic, thanks to its cubic composition. The house is made up of stone walls with large windows framed with Corten steel carpentry. ☐ ☐ The villa is distributed over three floors. The ground floor houses the day rooms and the guest area. With a bedroom with en-suite bathroom and a guest bathroom. The first floor is the sleeping area, with three master bedrooms with en-suite bathrooms. Finally, the semi-basement floor houses the gymnasium, study area, cinema room and spa with changing room. It should be noted that the house has two vertical communication cores that enhance the interior circulation, a lift that embarks in the hall, and a wonderful floating staircase with black granite steps and glass railing, both the lift and the staircase independently connect the three floors.  $\sqcap$  The functional organisation of the house and the relationship between the main spaces and the service rooms stand out. The layout has been carefully studied so that the main uses are complemented by storage, laundry and other spaces. | | The outdoor spaces have been designed for maximum enjoyment of outdoor leisure, so that they remain connected to the house. A pleasant chill-out area can be found next to the more wooded area. The plot has enough space for five parking spaces. The plot can be accessed from two parallel streets. The main entrance is located at the back of the house, so that the spaces are private and protected from the street. La Cañada is a natural pine forest only 7 km from Valencia and 5 km from the airport. Known as "the lung of Valencia" with the necessary services to live all year round, and a wide range of schools, medical centre, supermarkets, small and select shops, metro and bus.