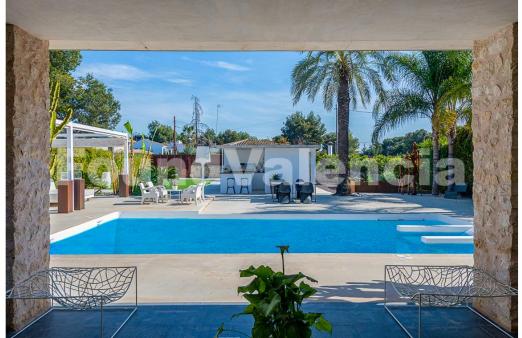

Ref: FV4325

1,900,000 €

(La Canada)

Exclusive house that stands out for the contemporary design of its spaces and the careful selection of its materials, both in the architecture of the house and in the exterior spaces, terraces, garden and swimming pool. | The house has a marked contemporary aesthetic, thanks to its cubic composition. The house is made up of stone walls with large windows framed with Corten steel carpentry. ☐ ☐ The villa is distributed over three floors. The ground floor houses the day rooms and the guest area. With a bedroom with en-suite bathroom and a guest bathroom. The first floor is the sleeping area, with three master bedrooms with en-suite bathrooms. Finally, the semi-basement floor houses the gymnasium, study area, cinema room and spa with changing room. It should be noted that the house has two vertical communication cores that enhance the interior circulation, a lift that embarks in the hall, and a wonderful floating staircase with black granite steps and glass railing, both the lift and the staircase independently connect the three floors.  $\sqcap$  The functional organisation of the house and the relationship between the main spaces and the service rooms stand out. The layout has been carefully studied so that the main uses are complemented by storage, laundry and other spaces. | | The outdoor spaces have been designed for maximum enjoyment of outdoor leisure, so that they remain connected to the house. A pleasant chill-out area can be found next to the more wooded area. The plot has enough space for five parking spaces. The plot can be accessed from two parallel streets. The main entrance is located at the back of the house, so that the spaces are private and protected from the street. La Cañada is a natural pine forest only 7 km from Valencia and 5 km from the airport. Known as "the lung of Valencia" with the necessary services to live all year round, and a wide range of schools, medical centre, supermarkets, small and select shops, metro and bus.