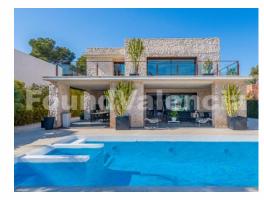

Ref: FV4325

1,900,000 €

(La Canada)

Exclusive house that stands out for the contemporary design of its spaces and the careful selection of its materials, both in the architecture of the house and in the exterior spaces, terraces, garden and swimming pool. | The house has a marked contemporary aesthetic, thanks to its cubic composition. The house is made up of stone walls with large windows framed with Corten steel carpentry. ☐ ☐ The villa is distributed over three floors. The ground floor houses the day rooms and the guest area. With a bedroom with en-suite bathroom and a guest bathroom. The first floor is the sleeping area, with three master bedrooms with en-suite bathrooms. Finally, the semi-basement floor houses the gymnasium, study area, cinema room and spa with changing room. It should be noted that the house has two vertical communication cores that enhance the interior circulation, a lift that embarks in the hall, and a wonderful floating staircase with black granite steps and glass railing, both the lift and the staircase independently connect the three floors.  $\sqcap$  The functional organisation of the house and the relationship between the main spaces and the service rooms stand out. The layout has been carefully studied so that the main uses are complemented by storage, laundry and other spaces. | | The outdoor spaces have been designed for maximum enjoyment of outdoor leisure, so that they remain connected to the house. A pleasant chill-out area can be found next to the more wooded area. The plot has enough space for five parking spaces. The plot can be accessed from two parallel streets. The main entrance is located at the back of the house, so that the spaces are private and protected from the street. La Cañada is a natural pine forest only 7 km from Valencia and 5 km from the airport. Known as "the lung of Valencia" with the necessary services to live all year round, and a wide range of schools, medical centre, supermarkets, small and select shops, metro and bus.