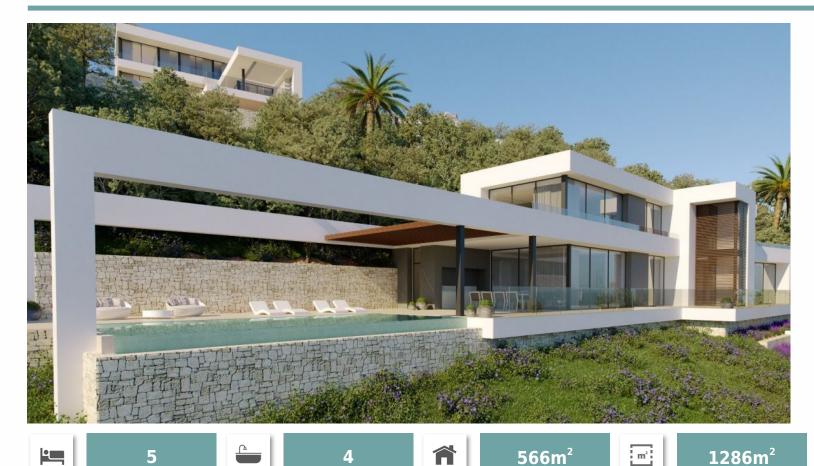

Ref: DI6695

2,950,000 €

(lavea)

Luxury modern 4 bedroom sea view villa for sale in Javea. Licence obtained so ready to build! | | This fabulous property is to be built on a unique and privileged location so that the whole house benefits from spectacular views of the sea and Cala Ambolo being close to beach of Granadella. This property is designed for both comfortable year-round living and for irresistible and memorable vacations by the famous architect Pepe Giner. The linear footprint of the house makes excellent use of the plot and comprises the following: ☐ First level - a spacious living room with feature fireplace, a dining room, open plan fully-fitted high quality kitchen, extra height double glazed windows giving direct access to the terraces, the chill out area and summer kitchen adjacent to the private floodlit pool. Continue on this level to find two beautiful double bedrooms both ensuite.  $\sqcap \cap \cap$ the first floor there is a splendid master bedroom with ensuite bathroom, plus a fourth bedroom also ensuite leading out to a superb open terrace. On the ground floor you will enter via a large welcoming entrance hall alongside an extra large double garage and a carport for two cars. panoramic elevator serves all three levels. [ ] At this stage it is possible to choose from a range of high specification interior and exterior finishes, and the style of the villa is also available in different versions: modern, contemporary and Ibizan. ☐ ☐ Superior quality construction and first class materials will be used throughout, along with high-level equipment in keeping with this stunning home. The garden has been designed with the most beautiful Mediterranean planting to enhance and compliment the property within its landscape. 🛮 🗘 Current projects with this constructor are available to view.[IW]

566m<sup>2</sup>

**(**) +34 648 100 615

info@villas-plots.com