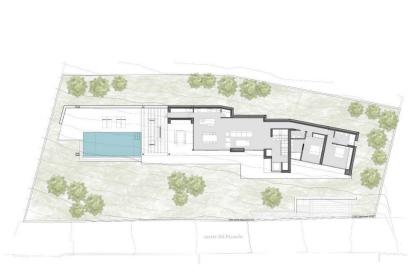

Ref: DI6695

2,950,000 €

(lavea)

Luxury modern 4 bedroom sea view villa for sale in Javea. Licence obtained so ready to build! | | This fabulous property is to be built on a unique and privileged location so that the whole house benefits from spectacular views of the sea and Cala Ambolo being close to beach of Granadella. This property is designed for both comfortable year-round living and for irresistible and memorable vacations by the famous architect Pepe Giner. The linear footprint of the house makes excellent use of the plot and comprises the following: ☐ First level - a spacious living room with feature fireplace, a dining room, open plan fully-fitted high quality kitchen, extra height double glazed windows giving direct access to the terraces, the chill out area and summer kitchen adjacent to the private floodlit pool. Continue on this level to find two beautiful double bedrooms both ensuite.  $\sqcap \cap \cap$ the first floor there is a splendid master bedroom with ensuite bathroom, plus a fourth bedroom also ensuite leading out to a superb open terrace. On the ground floor you will enter via a large welcoming entrance hall alongside an extra large double garage and a carport for two cars. panoramic elevator serves all three levels. [ ] At this stage it is possible to choose from a range of high specification interior and exterior finishes, and the style of the villa is also available in different versions: modern, contemporary and Ibizan. ☐ ☐ Superior quality construction and first class materials will be used throughout, along with high-level equipment in keeping with this stunning home. The garden has been designed with the most beautiful Mediterranean planting to enhance and compliment the property within its landscape. 🛮 🗘 Current projects with this constructor are available to view.[IW]