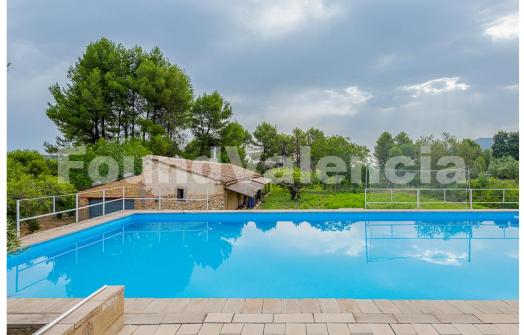

☐ info@villas-plots.com

Ref: FV7874

240,000 €

( Bocairent )

Immerse yourself in the natural beauty of Sierra Mariola with this country house in Bocairent. Located in a privileged and close enclave to Alfafara, this property offers you the opportunity to enjoy spectacular panoramic views and the tranquility of the countryside, all with the convenience of essential services within reach. ☐ ☐ Despite its mountain location, the country house is just 3 km away from a health center and conveniently close to schools and supermarkets. [ ] At the property's doorstep, you'll find the former train route transformed into a greenway for cycling, walking, and running. [ ] This country house doesn't compromise on modern comfort. It offers internet access, electricity, and drinkable water, along with a well and irrigation water, ensuring practicality and convenience. [] [] It has a plot of land surrounding the property, covering 60,000 sqm. The pool boasts generous dimensions (15 x 5 m). The country house, with a surface area of 640 sgm, comprises 5 bedrooms, including 2 doubles and 3 singles, as well as two bathrooms. Moreover, various communal spaces like terraces, kitchen, and indoor and outdoor living rooms. ☐ ☐ FoundValencia offers a comprehensive renovation service, taking care of every aspect and delivering the house fully prepared, with all finishes, so you can enjoy it from the very beginning. ☐ ☐ For more details or to schedule a visit, do not hesitate to get in touch with us. This is a unique opportunity to live in harmony with nature and enjoy an exceptional lifestyle in Sierra Mariola. □ □