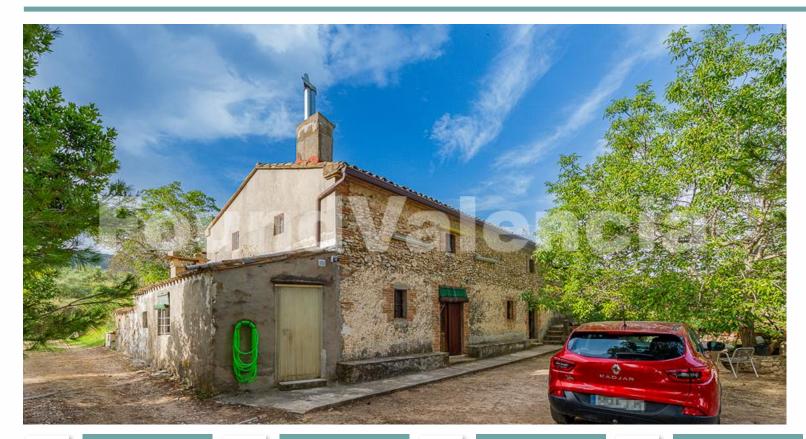

☐ info@villas-plots.com

Ref: FV7874

240,000 €

( Bocairent )

Immerse yourself in the natural beauty of Sierra Mariola with this country house in Bocairent. Located in a privileged and close enclave to Alfafara, this property offers you the opportunity to enjoy spectacular panoramic views and the tranquility of the countryside, all with the convenience of essential services within reach. ☐ ☐ Despite its mountain location, the country house is just 3 km away from a health center and conveniently close to schools and supermarkets. [ ] At the property's doorstep, you'll find the former train route transformed into a greenway for cycling, walking, and running. [ ] This country house doesn't compromise on modern comfort. It offers internet access, electricity, and drinkable water, along with a well and irrigation water, ensuring practicality and convenience. [] [] It has a plot of land surrounding the property, covering 60,000 sqm. The pool boasts generous dimensions (15 x 5 m). The country house, with a surface area of 640 sgm, comprises 5 bedrooms, including 2 doubles and 3 singles, as well as two bathrooms. Moreover, various communal spaces like terraces, kitchen, and indoor and outdoor living rooms. ☐ ☐ FoundValencia offers a comprehensive renovation service, taking care of every aspect and delivering the house fully prepared, with all finishes, so you can enjoy it from the very beginning. ☐ ☐ For more details or to schedule a visit, do not hesitate to get in touch with us. This is a unique opportunity to live in harmony with nature and enjoy an exceptional lifestyle in Sierra Mariola. □ □