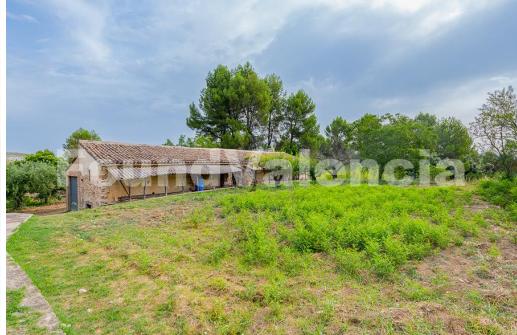

☐ info@villas-plots.com

Ref: FV7874

240,000 €

( Bocairent )

Immerse yourself in the natural beauty of Sierra Mariola with this country house in Bocairent. Located in a privileged and close enclave to Alfafara, this property offers you the opportunity to enjoy spectacular panoramic views and the tranquility of the countryside, all with the convenience of essential services within reach. ☐ ☐ Despite its mountain location, the country house is just 3 km away from a health center and conveniently close to schools and supermarkets. [ ] At the property's doorstep, you'll find the former train route transformed into a greenway for cycling, walking, and running. [ ] This country house doesn't compromise on modern comfort. It offers internet access, electricity, and drinkable water, along with a well and irrigation water, ensuring practicality and convenience. [] [] It has a plot of land surrounding the property, covering 60,000 sqm. The pool boasts generous dimensions (15 x 5 m). The country house, with a surface area of 640 sgm, comprises 5 bedrooms, including 2 doubles and 3 singles, as well as two bathrooms. Moreover, various communal spaces like terraces, kitchen, and indoor and outdoor living rooms. ☐ ☐ FoundValencia offers a comprehensive renovation service, taking care of every aspect and delivering the house fully prepared, with all finishes, so you can enjoy it from the very beginning. ☐ ☐ For more details or to schedule a visit, do not hesitate to get in touch with us. This is a unique opportunity to live in harmony with nature and enjoy an exceptional lifestyle in Sierra Mariola. □ □