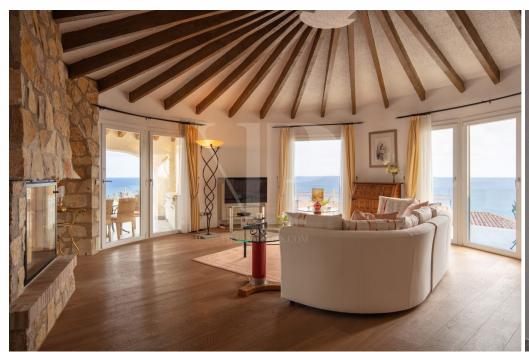

Ref: 008004

2,100,000 €

Balcón al Mar (Javea)

This well presented property with spectacular panoramic front line views over the Mediterranean Sea and towards Ibiza and the lighthouse of Cabo de la Nao, located in the exclusive urbanization of Balcon al Mar, Jávea. With its extraordinary architecture it will discover two separate dwellings (main part and apartment each with their own pool), so this separate apartment will be perfect for accommodating guests or family members. The property enjoys plenty of sunshine with his east and southeast orientation. The two separate swimming pools, offering a private place for relax surrounded by landscaped gardens. The main house offers an entrance hall leading to the fully fitted kitchen and a spacious lounge/dining room and office area complete with a lovely fireplace. All benefiting from large windows opening onto terraces overlooking the Mediterranean Sea. There is a comfortable, ventilated covered terrace with outdoor kitchen, an elevated swimming pool with sunbathing area and outdoor shower, plus a wrap-around uncovered terrace leading to the kitchen and breakfast area. A hallway from the entrance hall leads to the night accommodation, along with a separate utility room. There are two spacious double bedrooms, a modern family bathroom and the large master bedroom with private shower room and large sleeping area with fitted wardrobes and Juliet balconies with stunning sea views. A completely independent ground floor flat offers a private south facing terrace with their own small swimming pool, a covered terrace area, a modern living/dining room with open plan fully fitted kitchen, two double bedrooms and two bathrooms. This floor is completed with a storage space and a separate laundry room. Extras: 2 separate garages (one with access to the apartment), double glazed windows, gas central heating, parquet flooring on the upper floor, plenty of storage space etc.