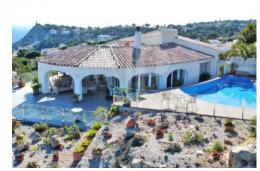

Ref: 008004

2,100,000 €

Balcón al Mar (Javea)

This well presented property with spectacular panoramic front line views over the Mediterranean Sea and towards Ibiza and the lighthouse of Cabo de la Nao, located in the exclusive urbanization of Balcon al Mar, Jávea. With its extraordinary architecture it will discover two separate dwellings (main part and apartment each with their own pool), so this separate apartment will be perfect for accommodating guests or family members. The property enjoys plenty of sunshine with his east and southeast orientation. The two separate swimming pools, offering a private place for relax surrounded by landscaped gardens. The main house offers an entrance hall leading to the fully fitted kitchen and a spacious lounge/dining room and office area complete with a lovely fireplace. All benefiting from large windows opening onto terraces overlooking the Mediterranean Sea. There is a comfortable, ventilated covered terrace with outdoor kitchen, an elevated swimming pool with sunbathing area and outdoor shower, plus a wrap-around uncovered terrace leading to the kitchen and breakfast area. A hallway from the entrance hall leads to the night accommodation, along with a separate utility room. There are two spacious double bedrooms, a modern family bathroom and the large master bedroom with private shower room and large sleeping area with fitted wardrobes and Juliet balconies with stunning sea views. A completely independent ground floor flat offers a private south facing terrace with their own small swimming pool, a covered terrace area, a modern living/dining room with open plan fully fitted kitchen, two double bedrooms and two bathrooms. This floor is completed with a storage space and a separate laundry room. Extras: 2 separate garages (one with access to the apartment), double glazed windows, gas central heating, parquet flooring on the upper floor, plenty of storage space etc.