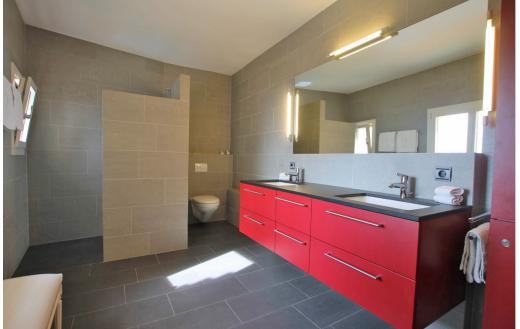

Ref: 008004

2,100,000 €

Balcón al Mar (Javea)

This well presented property with spectacular panoramic front line views over the Mediterranean Sea and towards Ibiza and the lighthouse of Cabo de la Nao, located in the exclusive urbanization of Balcon al Mar, Jávea. With its extraordinary architecture it will discover two separate dwellings (main part and apartment each with their own pool), so this separate apartment will be perfect for accommodating guests or family members. The property enjoys plenty of sunshine with his east and southeast orientation. The two separate swimming pools, offering a private place for relax surrounded by landscaped gardens. The main house offers an entrance hall leading to the fully fitted kitchen and a spacious lounge/dining room and office area complete with a lovely fireplace. All benefiting from large windows opening onto terraces overlooking the Mediterranean Sea. There is a comfortable, ventilated covered terrace with outdoor kitchen, an elevated swimming pool with sunbathing area and outdoor shower, plus a wrap-around uncovered terrace leading to the kitchen and breakfast area. A hallway from the entrance hall leads to the night accommodation, along with a separate utility room. There are two spacious double bedrooms, a modern family bathroom and the large master bedroom with private shower room and large sleeping area with fitted wardrobes and Juliet balconies with stunning sea views. A completely independent ground floor flat offers a private south facing terrace with their own small swimming pool, a covered terrace area, a modern living/dining room with open plan fully fitted kitchen, two double bedrooms and two bathrooms. This floor is completed with a storage space and a separate laundry room. Extras: 2 separate garages (one with access to the apartment), double glazed windows, gas central heating, parquet flooring on the upper floor, plenty of storage space etc.