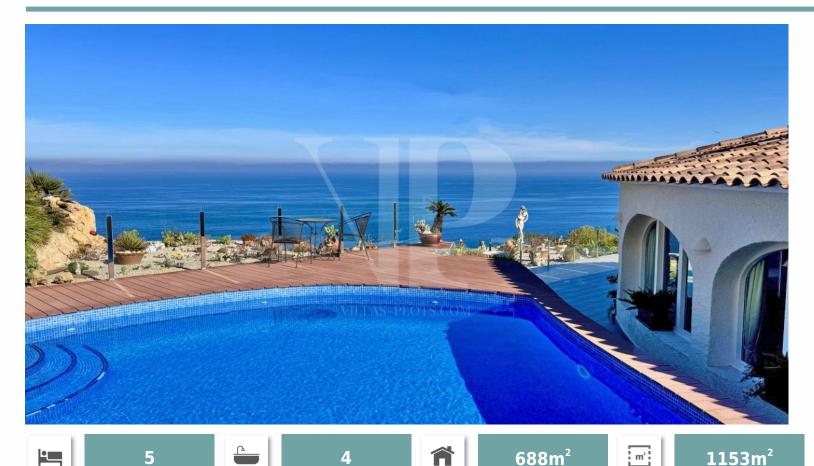

Ref: 008004

2,100,000 €

Balcón al Mar (Javea)

This well presented property with spectacular panoramic front line views over the Mediterranean Sea and towards Ibiza and the lighthouse of Cabo de la Nao, located in the exclusive urbanization of Balcon al Mar, Jávea. With its extraordinary architecture it will discover two separate dwellings (main part and apartment each with their own pool), so this separate apartment will be perfect for accommodating guests or family members. The property enjoys plenty of sunshine with his east and southeast orientation. The two separate swimming pools, offering a private place for relax surrounded by landscaped gardens. The main house offers an entrance hall leading to the fully fitted kitchen and a spacious lounge/dining room and office area complete with a lovely fireplace. All benefiting from large windows opening onto terraces overlooking the Mediterranean Sea. There is a comfortable, ventilated covered terrace with outdoor kitchen, an elevated swimming pool with sunbathing area and outdoor shower, plus a wrap-around uncovered terrace leading to the kitchen and breakfast area. A hallway from the entrance hall leads to the night accommodation, along with a separate utility room. There are two spacious double bedrooms, a modern family bathroom and the large master bedroom with private shower room and large sleeping area with fitted wardrobes and Juliet balconies with stunning sea views. A completely independent ground floor flat offers a private south facing terrace with their own small swimming pool, a covered terrace area, a modern living/dining room with open plan fully fitted kitchen, two double bedrooms and two bathrooms. This floor is completed with a storage space and a separate laundry room. Extras: 2 separate garages (one with access to the apartment), double glazed windows, gas central heating, parquet flooring on the upper floor, plenty of storage space etc.