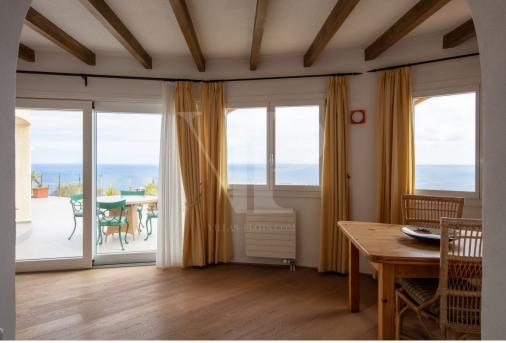

Ref: 008004

2,100,000 €

Balcón al Mar (Javea)

This well presented property with spectacular panoramic front line views over the Mediterranean Sea and towards Ibiza and the lighthouse of Cabo de la Nao, located in the exclusive urbanization of Balcon al Mar, Jávea. With its extraordinary architecture it will discover two separate dwellings (main part and apartment each with their own pool), so this separate apartment will be perfect for accommodating guests or family members. The property enjoys plenty of sunshine with his east and southeast orientation. The two separate swimming pools, offering a private place for relax surrounded by landscaped gardens. The main house offers an entrance hall leading to the fully fitted kitchen and a spacious lounge/dining room and office area complete with a lovely fireplace. All benefiting from large windows opening onto terraces overlooking the Mediterranean Sea. There is a comfortable, ventilated covered terrace with outdoor kitchen, an elevated swimming pool with sunbathing area and outdoor shower, plus a wrap-around uncovered terrace leading to the kitchen and breakfast area. A hallway from the entrance hall leads to the night accommodation, along with a separate utility room. There are two spacious double bedrooms, a modern family bathroom and the large master bedroom with private shower room and large sleeping area with fitted wardrobes and Juliet balconies with stunning sea views. A completely independent ground floor flat offers a private south facing terrace with their own small swimming pool, a covered terrace area, a modern living/dining room with open plan fully fitted kitchen, two double bedrooms and two bathrooms. This floor is completed with a storage space and a separate laundry room. Extras: 2 separate garages (one with access to the apartment), double glazed windows, gas central heating, parquet flooring on the upper floor, plenty of storage space etc.