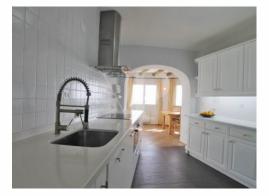

Ref: 008004

2,100,000 €

Balcón al Mar (Javea)

This well presented property with spectacular panoramic front line views over the Mediterranean Sea and towards Ibiza and the lighthouse of Cabo de la Nao, located in the exclusive urbanization of Balcon al Mar, Jávea. With its extraordinary architecture it will discover two separate dwellings (main part and apartment each with their own pool), so this separate apartment will be perfect for accommodating guests or family members. The property enjoys plenty of sunshine with his east and southeast orientation. The two separate swimming pools, offering a private place for relax surrounded by landscaped gardens. The main house offers an entrance hall leading to the fully fitted kitchen and a spacious lounge/dining room and office area complete with a lovely fireplace. All benefiting from large windows opening onto terraces overlooking the Mediterranean Sea. There is a comfortable, ventilated covered terrace with outdoor kitchen, an elevated swimming pool with sunbathing area and outdoor shower, plus a wrap-around uncovered terrace leading to the kitchen and breakfast area. A hallway from the entrance hall leads to the night accommodation, along with a separate utility room. There are two spacious double bedrooms, a modern family bathroom and the large master bedroom with private shower room and large sleeping area with fitted wardrobes and Juliet balconies with stunning sea views. A completely independent ground floor flat offers a private south facing terrace with their own small swimming pool, a covered terrace area, a modern living/dining room with open plan fully fitted kitchen, two double bedrooms and two bathrooms. This floor is completed with a storage space and a separate laundry room. Extras: 2 separate garages (one with access to the apartment), double glazed windows, gas central heating, parquet flooring on the upper floor, plenty of storage space etc.