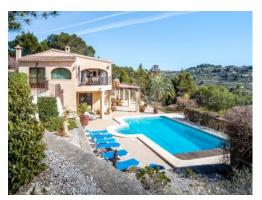

☐ info@villas-plots.com

Ref: 07834

875,000 €

(Benissa)

Finca La Escondida is a hidden rural paradise ideally located less than 10 minutes to the town of Benissa and the motorway, and less than 15 minutes to the coastal towns of Moraira and Calpe. This completely private and peaceful estate is accessed by an asphalted road with good access. Fully fenced the south orientated plot boasts stunning expansive country-side views taking in the Bernia mountains. Once you enter the sweeping driveway you are greeted by the beautiful authentic stone guest cottage, this independent dwelling offers an open plan kitchen and living area with high ceilings along with one bedroom and bathroom, ideal for guests or staff. Further along we find the main property. Upon entering directly from the driveway the entrance hall leads to either the open kitchen area to the left or to the right we find the impressive vaulted ceiling living area, both bathed in natural light taking in the spectacular vista ahead. The main villa has been fully renovated and well maintained by the current owners for over 20 years and possesses a 4 further bedrooms all with their own ensuite bathrooms. The lower level has a large covered terrace area adjacent to the open poolside terrace and fantastic fully equipped summer kitchen, the perfect place to entertain or relax. The landscaping is a mixture of rustic gardens terracing along a grazed area plus a putting green and petanque court, irrigated by the fresh water well.