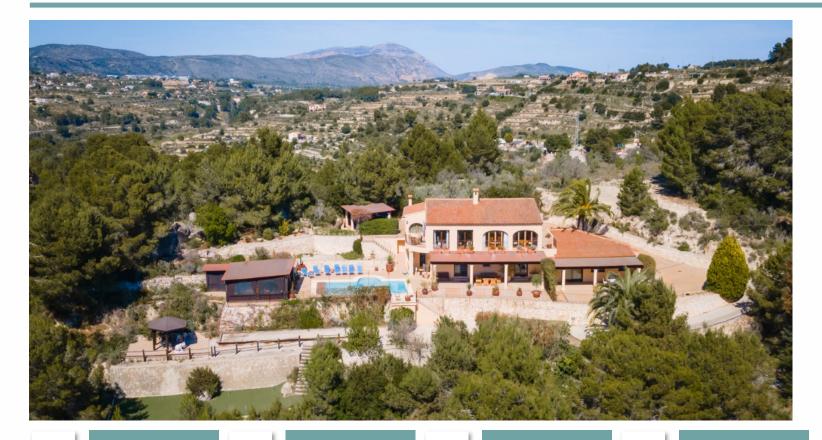

☐ info@villas-plots.com

Ref: 07834

875,000 €

(Benissa)

Finca La Escondida is a hidden rural paradise ideally located less than 10 minutes to the town of Benissa and the motorway, and less than 15 minutes to the coastal towns of Moraira and Calpe. This completely private and peaceful estate is accessed by an asphalted road with good access. Fully fenced the south orientated plot boasts stunning expansive country-side views taking in the Bernia mountains. Once you enter the sweeping driveway you are greeted by the beautiful authentic stone guest cottage, this independent dwelling offers an open plan kitchen and living area with high ceilings along with one bedroom and bathroom, ideal for guests or staff. Further along we find the main property. Upon entering directly from the driveway the entrance hall leads to either the open kitchen area to the left or to the right we find the impressive vaulted ceiling living area, both bathed in natural light taking in the spectacular vista ahead. The main villa has been fully renovated and well maintained by the current owners for over 20 years and possesses a 4 further bedrooms all with their own ensuite bathrooms. The lower level has a large covered terrace area adjacent to the open poolside terrace and fantastic fully equipped summer kitchen, the perfect place to entertain or relax. The landscaping is a mixture of rustic gardens terracing along a grazed area plus a putting green and petanque court, irrigated by the fresh water well.