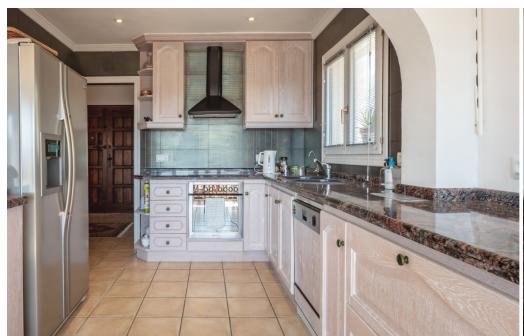

☐ info@villas-plots.com

Ref: 07834

875,000 €

(Benissa)

Finca La Escondida is a hidden rural paradise ideally located less than 10 minutes to the town of Benissa and the motorway, and less than 15 minutes to the coastal towns of Moraira and Calpe. This completely private and peaceful estate is accessed by an asphalted road with good access. Fully fenced the south orientated plot boasts stunning expansive country-side views taking in the Bernia mountains. Once you enter the sweeping driveway you are greeted by the beautiful authentic stone guest cottage, this independent dwelling offers an open plan kitchen and living area with high ceilings along with one bedroom and bathroom, ideal for guests or staff. Further along we find the main property. Upon entering directly from the driveway the entrance hall leads to either the open kitchen area to the left or to the right we find the impressive vaulted ceiling living area, both bathed in natural light taking in the spectacular vista ahead. The main villa has been fully renovated and well maintained by the current owners for over 20 years and possesses a 4 further bedrooms all with their own ensuite bathrooms. The lower level has a large covered terrace area adjacent to the open poolside terrace and fantastic fully equipped summer kitchen, the perfect place to entertain or relax. The landscaping is a mixture of rustic gardens terracing along a grazed area plus a putting green and petanque court, irrigated by the fresh water well.