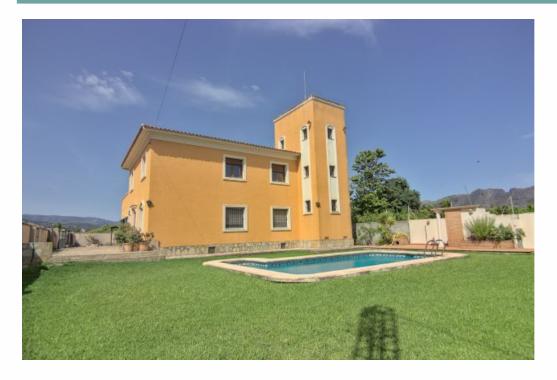

This townhouse has a total built area of 320m2 on a flat plot of 1800m2. It has a partially covered terrace, garage area for 2 cars, solar panels, garden area, swimming pool, outdoor shower, cellar, storage room and outdoor kitchen-barbecue. It also has the possibility to build on every metre of the plot, as it is developable land. On the ground floor we can find a living-dining room, a spacious independent living room with fireplace and also another independent kitchen with ceramic hob. Passing the hall we access to the 4 bedrooms with built-in wardrobes, a bathroom and a toilet. It has gas central heating. We can access the basement through the tower. To access the first floor we can do it either from the inside through the tower that stands out or from the outside by a wide staircase. This floor is diaphanous with 3 separate spaces where it can be remodelled to personal taste. Leaving this first floor we access another large terrace-solarium with wide views to the mountains, the countryside and the village. The garden is low maintenance, the plot has trees, fruit trees and a storage room. A good opportunity to build and remodel as you wish.