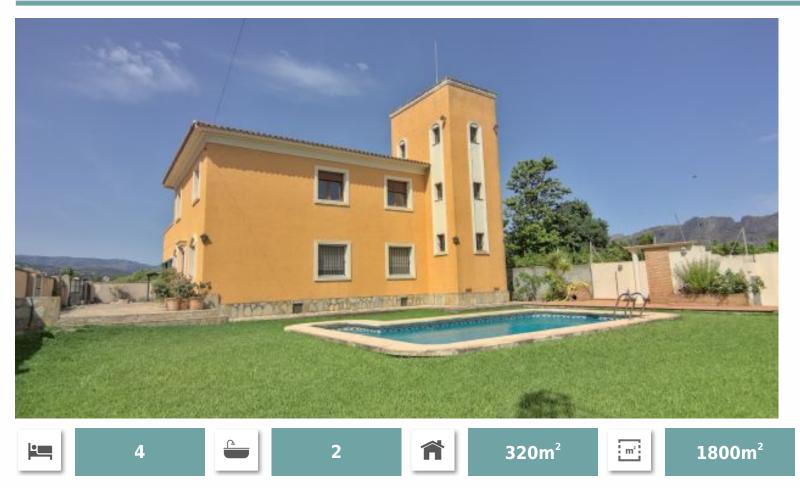

This townhouse has a total built area of 320m2 on a flat plot of 1800m2. It has a partially covered terrace, garage area for 2 cars, solar panels, garden area, swimming pool, outdoor shower, cellar, storage room and outdoor kitchen-barbecue. It also has the possibility to build on every metre of the plot, as it is developable land. On the ground floor we can find a living-dining room, a spacious independent living room with fireplace and also another independent kitchen with ceramic hob. Passing the hall we access to the 4 bedrooms with built-in wardrobes, a bathroom and a toilet. It has gas central heating. We can access the basement through the tower. To access the first floor we can do it either from the inside through the tower that stands out or from the outside by a wide staircase. This floor is diaphanous with 3 separate spaces where it can be remodelled to personal taste. Leaving this first floor we access another large terrace-solarium with wide views to the mountains, the countryside and the village. The garden is low maintenance, the plot has trees, fruit trees and a storage room. A good opportunity to build and remodel as you wish.