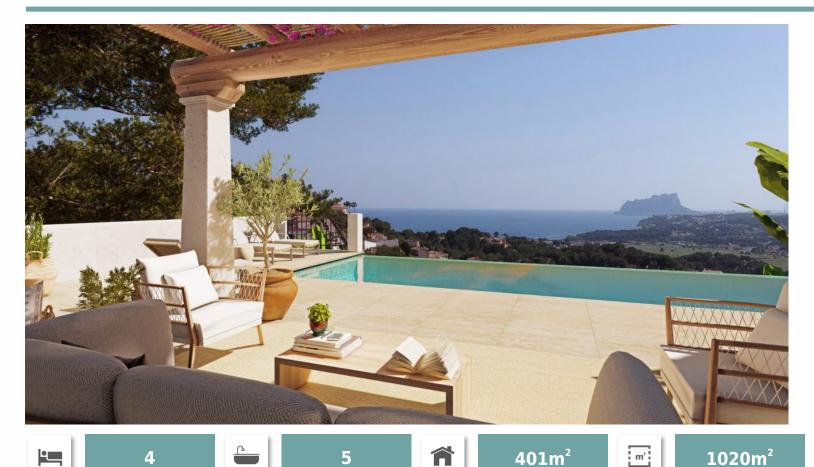

Ref: 001119657

1,650,000 €

Paichi (Moraira)

This beautiful Ibiza-style villa is located less than 5 minutes' drive from the touristy coastal village of Moraira. The sandy beach and the idyllic pebble beach of El Portet can also be reached immediately. From the villa there are beautiful panoramic views of the sea, the Calpe rock and over the valley. The villa is divided over two floors. The ground floor consists of a spacious living-dining room with an open kitchen with a cooking island. Through the sliding windows there is direct access to a large terrace partially covered with a pergola, a barbecue and an infinity pool. On this floor we also find a guest toilet and a double bedroom with an en suite bathroom and a private terrace. The upper floor consists of three double bedrooms, each with an en suite bathroom and a balcony. Covered parking is also provided for two cars. In addition, the villa has a lift that goes from the car park all the way into the villa.