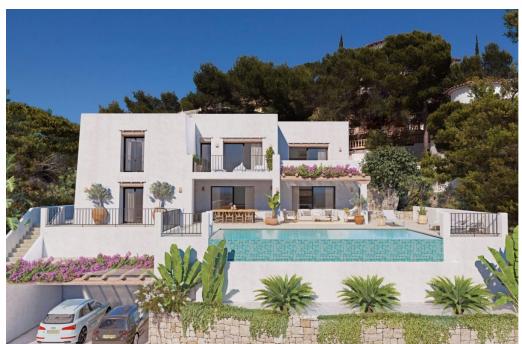

Ref: 001119657

1,650,000 €

Paichi (Moraira)

This beautiful Ibiza-style villa is located less than 5 minutes' drive from the touristy coastal village of Moraira. The sandy beach and the idyllic pebble beach of El Portet can also be reached immediately. From the villa there are beautiful panoramic views of the sea, the Calpe rock and over the valley. The villa is divided over two floors. The ground floor consists of a spacious living-dining room with an open kitchen with a cooking island. Through the sliding windows there is direct access to a large terrace partially covered with a pergola, a barbecue and an infinity pool. On this floor we also find a guest toilet and a double bedroom with an en suite bathroom and a private terrace. The upper floor consists of three double bedrooms, each with an en suite bathroom and a balcony. Covered parking is also provided for two cars. In addition, the villa has a lift that goes from the car park all the way into the villa.