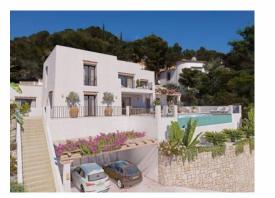

Ref: 001119657

1,650,000 €

Paichi (Moraira)

This beautiful Ibiza-style villa is located less than 5 minutes' drive from the touristy coastal village of Moraira. The sandy beach and the idyllic pebble beach of El Portet can also be reached immediately. From the villa there are beautiful panoramic views of the sea, the Calpe rock and over the valley. The villa is divided over two floors. The ground floor consists of a spacious living-dining room with an open kitchen with a cooking island. Through the sliding windows there is direct access to a large terrace partially covered with a pergola, a barbecue and an infinity pool. On this floor we also find a guest toilet and a double bedroom with an en suite bathroom and a private terrace. The upper floor consists of three double bedrooms, each with an en suite bathroom and a balcony. Covered parking is also provided for two cars. In addition, the villa has a lift that goes from the car park all the way into the villa.