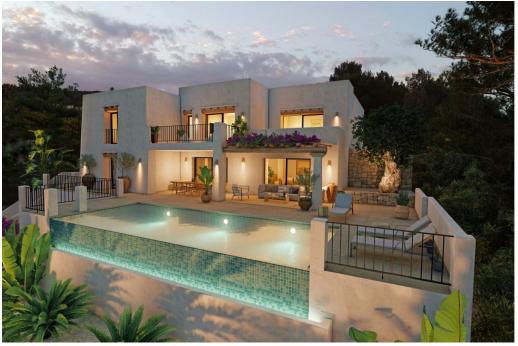

Ref: 001119657

1,650,000 €

Paichi (Moraira)

This beautiful Ibiza-style villa is located less than 5 minutes' drive from the touristy coastal village of Moraira. The sandy beach and the idyllic pebble beach of El Portet can also be reached immediately. From the villa there are beautiful panoramic views of the sea, the Calpe rock and over the valley. The villa is divided over two floors. The ground floor consists of a spacious living-dining room with an open kitchen with a cooking island. Through the sliding windows there is direct access to a large terrace partially covered with a pergola, a barbecue and an infinity pool. On this floor we also find a guest toilet and a double bedroom with an en suite bathroom and a private terrace. The upper floor consists of three double bedrooms, each with an en suite bathroom and a balcony. Covered parking is also provided for two cars. In addition, the villa has a lift that goes from the car park all the way into the villa.