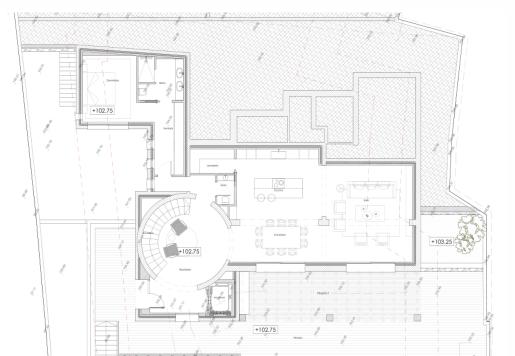

Ref: 001119657

1,650,000 €

Paichi (Moraira)

This beautiful Ibiza-style villa is located less than 5 minutes' drive from the touristy coastal village of Moraira. The sandy beach and the idyllic pebble beach of El Portet can also be reached immediately. From the villa there are beautiful panoramic views of the sea, the Calpe rock and over the valley. The villa is divided over two floors. The ground floor consists of a spacious living-dining room with an open kitchen with a cooking island. Through the sliding windows there is direct access to a large terrace partially covered with a pergola, a barbecue and an infinity pool. On this floor we also find a guest toilet and a double bedroom with an en suite bathroom and a private terrace. The upper floor consists of three double bedrooms, each with an en suite bathroom and a balcony. Covered parking is also provided for two cars. In addition, the villa has a lift that goes from the car park all the way into the villa.