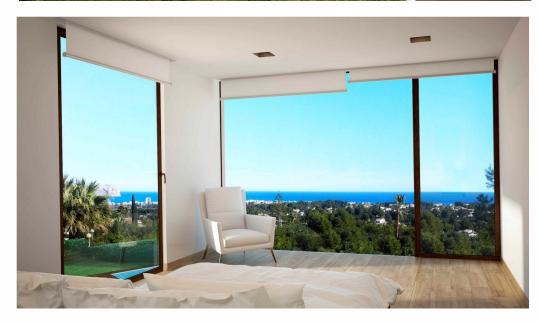

## 1,400,000 €

Tosalet Hills ( Javea )

All of the main living areas are oriented to the east in order to take in the beautiful sunrises over Jávea and the sea. The location is only a few minutes drive from the beaches and facilities of Jávea yet enjoys the tranquillity of a peaceful rural location. The unique three floor design, set out on two wings has been created to provide zones for day and night living. The ground floor has a day wing featuring a large dining area and fully equipped kitchen. The night wing has three double bedrooms all with en-suite bathrooms. On the upper floor you will find the master bedroom. This area has the best views of the whole house. The multi use basement is a space that could be used for cinema, gymnasium or a wine cellar. The reception looks out to the garden, the designer pool and sea. Furthermore, the villa has been built using only the finest materials and incorporates modern innovative technology such as underfloor heating and home automation systems.