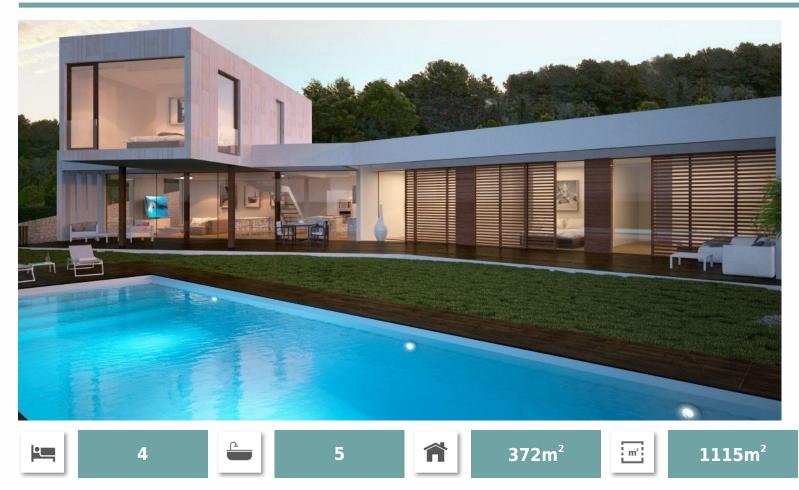

## 1,400,000 €

Tosalet Hills ( Javea )

All of the main living areas are oriented to the east in order to take in the beautiful sunrises over Jávea and the sea. The location is only a few minutes drive from the beaches and facilities of Jávea yet enjoys the tranquillity of a peaceful rural location. The unique three floor design, set out on two wings has been created to provide zones for day and night living. The ground floor has a day wing featuring a large dining area and fully equipped kitchen. The night wing has three double bedrooms all with en-suite bathrooms. On the upper floor you will find the master bedroom. This area has the best views of the whole house. The multi use basement is a space that could be used for cinema, gymnasium or a wine cellar. The reception looks out to the garden, the designer pool and sea. Furthermore, the villa has been built using only the finest materials and incorporates modern innovative technology such as underfloor heating and home automation systems.