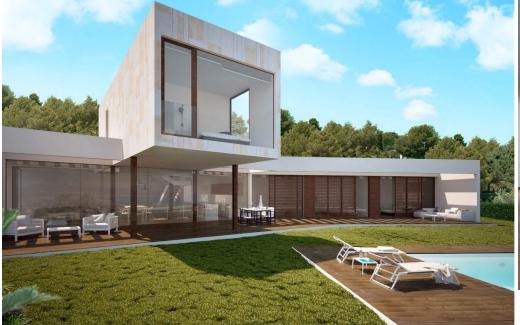

## 1,400,000 €

Tosalet Hills ( Javea )

All of the main living areas are oriented to the east in order to take in the beautiful sunrises over Jávea and the sea. The location is only a few minutes drive from the beaches and facilities of Jávea yet enjoys the tranquillity of a peaceful rural location. The unique three floor design, set out on two wings has been created to provide zones for day and night living. The ground floor has a day wing featuring a large dining area and fully equipped kitchen. The night wing has three double bedrooms all with en-suite bathrooms. On the upper floor you will find the master bedroom. This area has the best views of the whole house. The multi use basement is a space that could be used for cinema, gymnasium or a wine cellar. The reception looks out to the garden, the designer pool and sea. Furthermore, the villa has been built using only the finest materials and incorporates modern innovative technology such as underfloor heating and home automation systems.