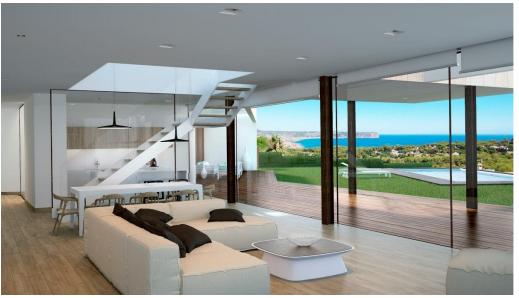

## 1,400,000 €

Tosalet Hills ( Javea )

All of the main living areas are oriented to the east in order to take in the beautiful sunrises over Jávea and the sea. The location is only a few minutes drive from the beaches and facilities of Jávea yet enjoys the tranquillity of a peaceful rural location. The unique three floor design, set out on two wings has been created to provide zones for day and night living. The ground floor has a day wing featuring a large dining area and fully equipped kitchen. The night wing has three double bedrooms all with en-suite bathrooms. On the upper floor you will find the master bedroom. This area has the best views of the whole house. The multi use basement is a space that could be used for cinema, gymnasium or a wine cellar. The reception looks out to the garden, the designer pool and sea. Furthermore, the villa has been built using only the finest materials and incorporates modern innovative technology such as underfloor heating and home automation systems.