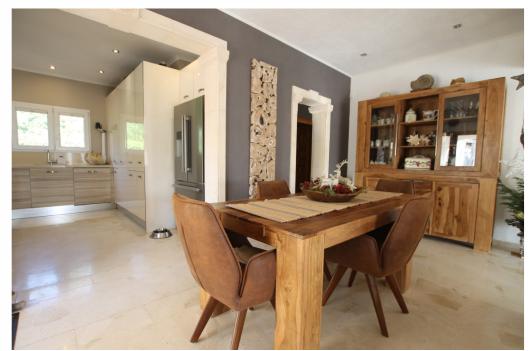

Ref: 007986lc

850,000 €

Balcon al Mar (Javea)

Beautiful south facing property with sea views, situated in a very quiet area of the prestigious urbanisation Balcón al Mar with walking distance to a Supermarkt, Tennis, Restaurants etc.. Entering by electric gates the plot is completely fenced offering privacy and security. With a beautiful low maintenance landscaped garden offering various Mediterranean plants. This house is built on two floors, with 4 bedrooms in total, the main villa possesses 2 bedrooms, then there are two independent areas of the house, with their separate entrance and each with 1 large bedroom and a bathroom making it ideal for guests or large families. Next to the parking area there is also an office room and a workshop. On entering the main house there is a modern open plan kitchen and dining area which joins to a cosy lounge, which is on a lower level and has a fireplace and good views of the sea. There are two double bedrooms, from one of them you can also enjoy the views, a guest toilet and a spacious bathroom with a large whirlpool bath and a shower. In the pool area you can enjoy the marvellous views, as well as a large summer kitchen next to which there is a large shower and a terrace. The swimming pool measures are 11 x 5 metres, prepared to be heated. There is also a large living area covered by a magnificent Naya where you can enjoy the magnificent Mediterranean climate in company. The plot of 877 m2 has a beautiful and very easy care garden with drip system, as well as a small orchard. There is also a laundry room, gas heating by radiators, air conditioning, fitted wardrobes, ample parking, tilt and turn windows, mosquito nets, internal video surveillance circuit with alarm system. An opportunity to have a house with privacy, ready to move in and live their all year round.