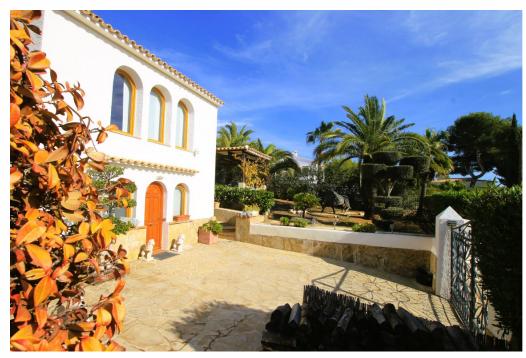

Ref: 007986lc

850,000 €

Balcon al Mar (Javea)

Beautiful south facing property with sea views, situated in a very quiet area of the prestigious urbanisation Balcón al Mar with walking distance to a Supermarkt, Tennis, Restaurants etc.. Entering by electric gates the plot is completely fenced offering privacy and security. With a beautiful low maintenance landscaped garden offering various Mediterranean plants. This house is built on two floors, with 4 bedrooms in total, the main villa possesses 2 bedrooms, then there are two independent areas of the house, with their separate entrance and each with 1 large bedroom and a bathroom making it ideal for guests or large families. Next to the parking area there is also an office room and a workshop. On entering the main house there is a modern open plan kitchen and dining area which joins to a cosy lounge, which is on a lower level and has a fireplace and good views of the sea. There are two double bedrooms, from one of them you can also enjoy the views, a guest toilet and a spacious bathroom with a large whirlpool bath and a shower. In the pool area you can enjoy the marvellous views, as well as a large summer kitchen next to which there is a large shower and a terrace. The swimming pool measures are 11 x 5 metres, prepared to be heated. There is also a large living area covered by a magnificent Naya where you can enjoy the magnificent Mediterranean climate in company. The plot of 877 m2 has a beautiful and very easy care garden with drip system, as well as a small orchard. There is also a laundry room, gas heating by radiators, air conditioning, fitted wardrobes, ample parking, tilt and turn windows, mosquito nets, internal video surveillance circuit with alarm system. An opportunity to have a house with privacy, ready to move in and live their all year round.