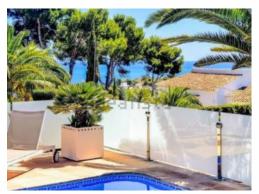

Ref: 007986lc

850,000 €

Balcon al Mar (Javea)

Beautiful south facing property with sea views, situated in a very quiet area of the prestigious urbanisation Balcón al Mar with walking distance to a Supermarkt, Tennis, Restaurants etc.. Entering by electric gates the plot is completely fenced offering privacy and security. With a beautiful low maintenance landscaped garden offering various Mediterranean plants. This house is built on two floors, with 4 bedrooms in total, the main villa possesses 2 bedrooms, then there are two independent areas of the house, with their separate entrance and each with 1 large bedroom and a bathroom making it ideal for guests or large families. Next to the parking area there is also an office room and a workshop. On entering the main house there is a modern open plan kitchen and dining area which joins to a cosy lounge, which is on a lower level and has a fireplace and good views of the sea. There are two double bedrooms, from one of them you can also enjoy the views, a guest toilet and a spacious bathroom with a large whirlpool bath and a shower. In the pool area you can enjoy the marvellous views, as well as a large summer kitchen next to which there is a large shower and a terrace. The swimming pool measures are 11 x 5 metres, prepared to be heated. There is also a large living area covered by a magnificent Naya where you can enjoy the magnificent Mediterranean climate in company. The plot of 877 m2 has a beautiful and very easy care garden with drip system, as well as a small orchard. There is also a laundry room, gas heating by radiators, air conditioning, fitted wardrobes, ample parking, tilt and turn windows, mosquito nets, internal video surveillance circuit with alarm system. An opportunity to have a house with privacy, ready to move in and live their all year round.