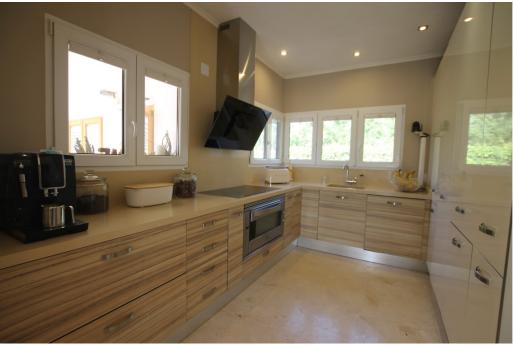

Ref: 007986lc

850,000 €

Balcon al Mar (Javea)

Beautiful south facing property with sea views, situated in a very quiet area of the prestigious urbanisation Balcón al Mar with walking distance to a Supermarkt, Tennis, Restaurants etc.. Entering by electric gates the plot is completely fenced offering privacy and security. With a beautiful low maintenance landscaped garden offering various Mediterranean plants. This house is built on two floors, with 4 bedrooms in total, the main villa possesses 2 bedrooms, then there are two independent areas of the house, with their separate entrance and each with 1 large bedroom and a bathroom making it ideal for guests or large families. Next to the parking area there is also an office room and a workshop. On entering the main house there is a modern open plan kitchen and dining area which joins to a cosy lounge, which is on a lower level and has a fireplace and good views of the sea. There are two double bedrooms, from one of them you can also enjoy the views, a guest toilet and a spacious bathroom with a large whirlpool bath and a shower. In the pool area you can enjoy the marvellous views, as well as a large summer kitchen next to which there is a large shower and a terrace. The swimming pool measures are 11 x 5 metres, prepared to be heated. There is also a large living area covered by a magnificent Naya where you can enjoy the magnificent Mediterranean climate in company. The plot of 877 m2 has a beautiful and very easy care garden with drip system, as well as a small orchard. There is also a laundry room, gas heating by radiators, air conditioning, fitted wardrobes, ample parking, tilt and turn windows, mosquito nets, internal video surveillance circuit with alarm system. An opportunity to have a house with privacy, ready to move in and live their all year round.