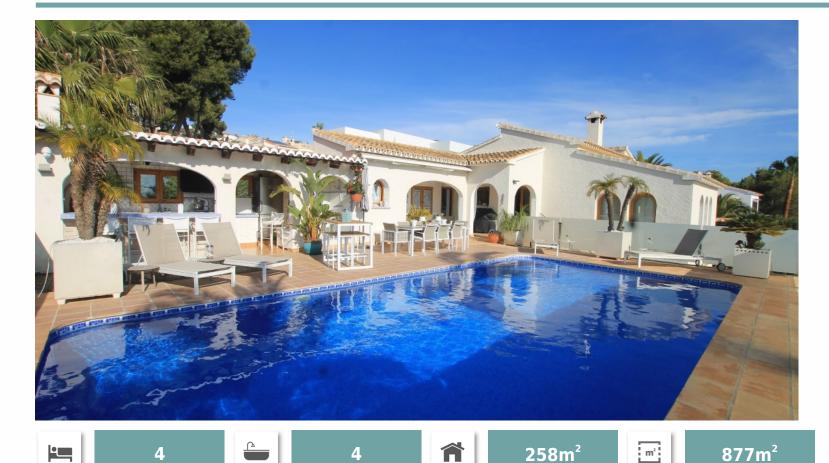

Ref: 007986lc

850,000 €

Balcon al Mar (Javea)

Beautiful south facing property with sea views, situated in a very quiet area of the prestigious urbanisation Balcón al Mar with walking distance to a Supermarkt, Tennis, Restaurants etc.. Entering by electric gates the plot is completely fenced offering privacy and security. With a beautiful low maintenance landscaped garden offering various Mediterranean plants. This house is built on two floors, with 4 bedrooms in total, the main villa possesses 2 bedrooms, then there are two independent areas of the house, with their separate entrance and each with 1 large bedroom and a bathroom making it ideal for guests or large families. Next to the parking area there is also an office room and a workshop. On entering the main house there is a modern open plan kitchen and dining area which joins to a cosy lounge, which is on a lower level and has a fireplace and good views of the sea. There are two double bedrooms, from one of them you can also enjoy the views, a guest toilet and a spacious bathroom with a large whirlpool bath and a shower. In the pool area you can enjoy the marvellous views, as well as a large summer kitchen next to which there is a large shower and a terrace. The swimming pool measures are 11 x 5 metres, prepared to be heated. There is also a large living area covered by a magnificent Naya where you can enjoy the magnificent Mediterranean climate in company. The plot of 877 m2 has a beautiful and very easy care garden with drip system, as well as a small orchard. There is also a laundry room, gas heating by radiators, air conditioning, fitted wardrobes, ample parking, tilt and turn windows, mosquito nets, internal video surveillance circuit with alarm system. An opportunity to have a house with privacy, ready to move in and live their all year round.