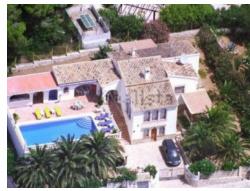

Ref: 007986lc

850,000 €

Balcon al Mar (Javea)

Beautiful south facing property with sea views, situated in a very quiet area of the prestigious urbanisation Balcón al Mar with walking distance to a Supermarkt, Tennis, Restaurants etc.. Entering by electric gates the plot is completely fenced offering privacy and security. With a beautiful low maintenance landscaped garden offering various Mediterranean plants. This house is built on two floors, with 4 bedrooms in total, the main villa possesses 2 bedrooms, then there are two independent areas of the house, with their separate entrance and each with 1 large bedroom and a bathroom making it ideal for guests or large families. Next to the parking area there is also an office room and a workshop. On entering the main house there is a modern open plan kitchen and dining area which joins to a cosy lounge, which is on a lower level and has a fireplace and good views of the sea. There are two double bedrooms, from one of them you can also enjoy the views, a guest toilet and a spacious bathroom with a large whirlpool bath and a shower. In the pool area you can enjoy the marvellous views, as well as a large summer kitchen next to which there is a large shower and a terrace. The swimming pool measures are 11 x 5 metres, prepared to be heated. There is also a large living area covered by a magnificent Naya where you can enjoy the magnificent Mediterranean climate in company. The plot of 877 m2 has a beautiful and very easy care garden with drip system, as well as a small orchard. There is also a laundry room, gas heating by radiators, air conditioning, fitted wardrobes, ample parking, tilt and turn windows, mosquito nets, internal video surveillance circuit with alarm system. An opportunity to have a house with privacy, ready to move in and live their all year round.