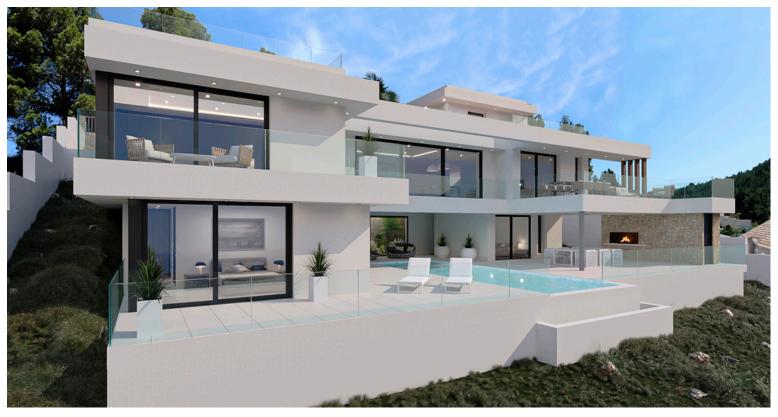

Ref: BPLC152685

1,895,000 €

Partida Empedrola (Calpe)

453m<sup>2</sup>

1013m<sup>2</sup>

This luxurious villa is located in Partida Empedrola II in Calpe and offers stunning panoramic views over the valley to the sea and the Peñon de Ifach. The villa is spread over two floors and also has a spacious garage in the basement. The living area is on the upper floor and consists of a very spacious living-dining room with an open kitchen and a kitchen island, a double bedroom with a large dressing room, an en suite bathroom and a private terrace, a laundry room and a guest toilet. From the living room there is access to a very large partially covered terrace, perfect for outdoor dining and enjoying the beautiful views. The ground floor consists of three double bedrooms, each with an en suite bathroom. All bedrooms have access through sliding windows to the terrace surrounding the 11×4 m pool. A large part of the terrace is covered, here you will also find an outdoor kitchen with a barbecue, a stove and an outdoor bathroom. In addition, the villa also has a very large roof terrace, ideal for enjoying the sun all day long. There is also a lift connecting the basement to the roof terrace and intermediate floors. The villa is just 10 minutes from both Calpe town centre and several sandy beaches.