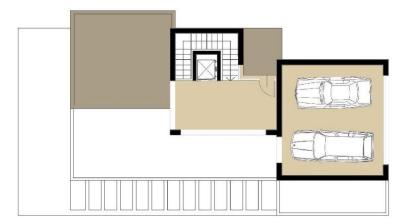

acious double bedroom with bathroom en suite. On the first floor there are 2 spacious doubles bedrooms with bathroom en suite, one of which is the master bedroom and has a walk-in wardrobe. In the basement of the villa there is a laundry room, a fourth double bedroom with bathroom and a room that can be used for various purposes such as for a home cinema. Furthermore, the villa has a spacious partly covered terrace with swimming pool and various other seating areas from where you can enjoy the beautiful views over the sea.



## BENISSA: TOSAL 34B planta baja 211m2

cocina y salón/comedor: 79m2 dormitorio: 28,4m2 baño en suite: 7,5m2 aseo: 3m2

> piscina 3x10m porche: 55,6m2



BENISSA: TOSAL 34B planta sótano 101m2



## BENISSA: TOSAL 34B planta segunda (acceso) 81m2

garaje: 5,8x6,3 m



## BENISSA: TOSAL 34B planta primera 110m2

dormitorio 1: 19,6m2 baño en suite 1: 6,7m2 espacio previo: 18m2 dormitorio 2: 21m2 baño en suite 2: 15m2

terraza 52m2