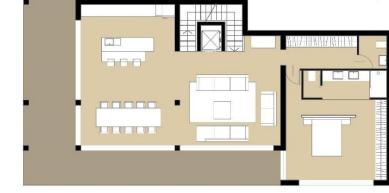

## BENISSA: TOSAL 34B planta baja 211m2

cocina y salón/comedor: 79m2 dormitorio: 28,4m2 baño en suite: 7,5m2 aseo: 3m2

> piscina 3x10m porche: 55,6m2

BENISSA: TOSAL 34B planta sótano 101m2