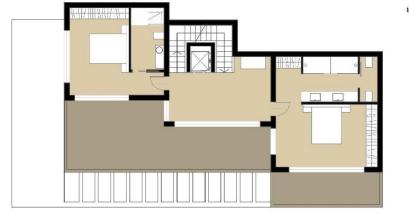

## BENISSA: TOSAL 34B planta primera 110m2

dormitorio 1: 19,6m2 baño en suite 1: 6,7m2 espacio previo: 18m2 dormitorio 2: 21m2 baño en suite 2: 15m2

terraza 52m2