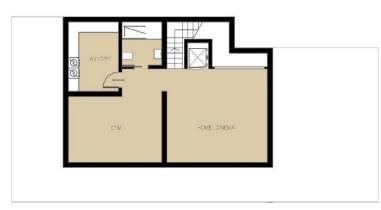

## BENISSA: TOSAL 34B planta baja 211m2

cocina y salón/comedor: 79m2 dormitorio: 28,4m2 baño en suite: 7,5m2 aseo: 3m2

> piscina 3x10m porche: 55,6m2

BENISSA: TOSAL 34B planta sótano 101m2