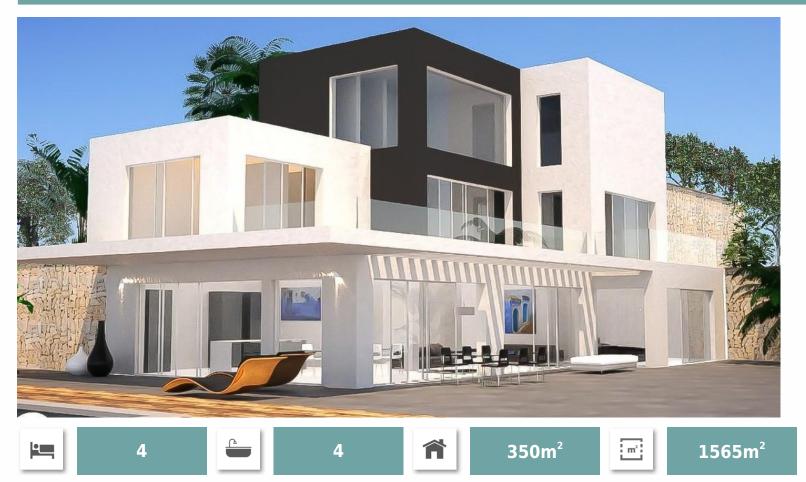

Ref: 001116836 **1,795,000 €** 

Tossal ( Benissa )

This modern new build villa is currently still in the design phase and will soon contain more details. However, the layout of the villa is already fixed. The villa is located in a unique location in Pedramala in Benissa. The villa is distributed over 3 floors. On the general living areas there is a spacious lounge with dining area, a fully equipped open kitchen and a spacious double bedroom with bathroom en suite. On the first floor there are 2 spacious doubles bedrooms with bathroom en suite, one of which is the master bedroom and has a walk-in wardrobe. In the basement of the villa there is a laundry room, a fourth double bedroom with bathroom and a room that can be used for various purposes such as for a home cinema. Furthermore, the villa has a spacious partly covered terrace with swimming pool and various other seating areas from where you can enjoy the beautiful views over the sea.