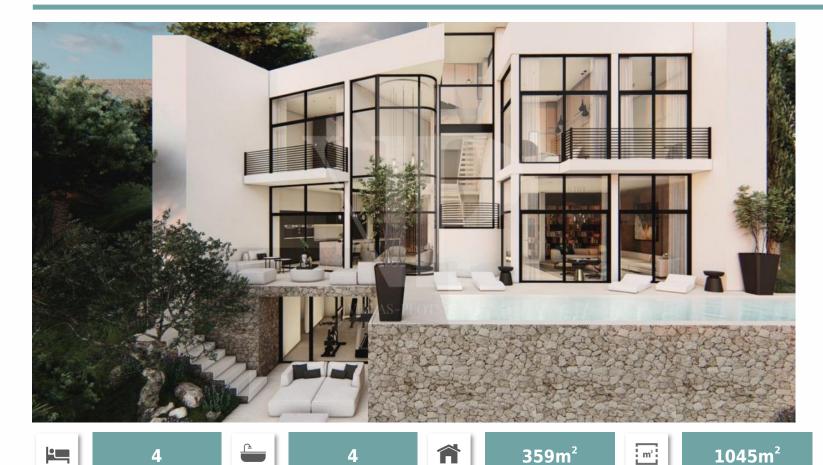

Ref: 07542

1,750,000 €

Altea Hills ( Altea )

luxury south facing villa with spectacular sea views that stretch across the bay of Altea, and down the coast to Benidorm an ideal location for those wishing to be in an environment where luxury and privacy prevails. This stunning villa has a well thought out modern design, outside landscaping with natural stone walls and an interior layout with huge floor to ceiling windows that allow the brightness and light of the Mediterranean to be present in all the rooms. Entering the plot from street level to the rear of the villas is a driveway with a parking area for 2 cars plus a car port. This is also where we find the main entrance of the property which opens onto an entrance hall with a spectacular view of the bay, a central stairwell which looks down into the heart of the home and an elevator. On the next floor there will be 2 bedrooms on one wing of the villa with en-suite facilities, generous wardrobe space and feature iron balconies that blend into the black framed glazing and interior finishes. There is a large master suite on the opposite wing with breathtaking views, a balcony, full bathroom and dressing area, all rooms have 3.3m high ceilings. This floor will also have views down into the living area and kitchen as there is an open gallery adding to the sense of spaceand brightness. On the main floor the living room of 50m2 has the same high ceilings, and access onto the spacious terrace with 11m x 2.5m pool. In this wing there is also a guest cloakroom and office area. To the opposite side of the central stairwell is the large 46.5m2 kitchen and dining area with a sight line into the lounge and the open void above. The kitchen will have a central island fully integrated appliances and a special feature bodega along one wall, this will be a very special kitchen designed for cooking and entertaining and having access to the fantastic outside space. The basement level will house a studio apartment or games room having floor to ceiling windows opening onto the lower terrace for a quiet secluded area to relax