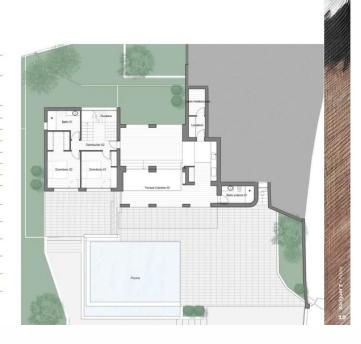

## PLANTA BAJA GROUND FLOOR

| SUPERFICIES ÚTILES<br>USEFUL AREA |                                                |                                                            |
|-----------------------------------|------------------------------------------------|------------------------------------------------------------|
|                                   | Superficie útil<br>real<br>Useful real<br>area | Superficie útil<br>computable<br>Computable<br>useful area |
| stalaciones                       | 4.67 m²                                        | 4.67 m²                                                    |
| 0 01                              | 13.31 m²                                       | 13.31 m²                                                   |
| 0 02                              | 16.73 m²                                       | 15.13 m²                                                   |
|                                   | 8.64 m²                                        | 8.64 m²                                                    |
|                                   | 7.53 m²                                        | 7.53 m²                                                    |
| or 02                             | 6,83 m²                                        | 6.83 m²                                                    |
|                                   | 3.56 m²                                        | 3.56 m²                                                    |
| SAJA Interior<br>FLOOR Inside     | 61,26 m²                                       | 61,26 m²                                                   |
| rior<br>athroom                   | 5.67 m²                                        | 5.67 m²                                                    |
| ubierta 02<br>errace 02           | 71,28 m²                                       | 35.64 m²                                                   |
|                                   | 55.20 m²                                       | o m²                                                       |
| BAJA Exterior<br>FLOOR Outside    | 132,15 m²                                      | 41,31 m²                                                   |
| e útil total<br>ful area          | 193,41 m²                                      | 102,58 m²                                                  |