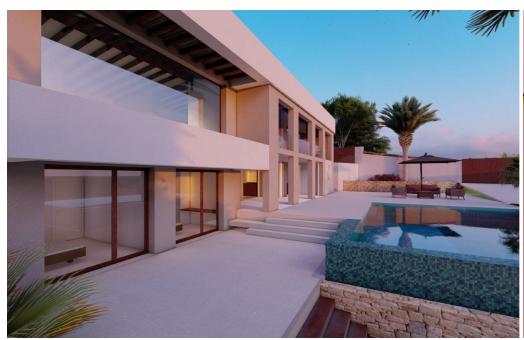

Ref: 001109351

1,695,000 €

La Vella (Altea)

This modern new construction villa is a project that will be built in a quiet and green urbanisation near the golf course in Altea La Vella. The villa is spread over 2 floors. On the ground floor there are 2 spacious double bedrooms and a bathroom. Next to the large pool is a large covered terrace with outdoor kitchen, guest toilet and laundry room. The first floor comprises a spacious lounge with a dining area, a fully equipped modern open kitchen, a double bedroom with an en suite bathroom and a master suite with an en sutie bathroom. In addition, on this floor there is a spacious covered terrace from where you can enjoy the sea views.