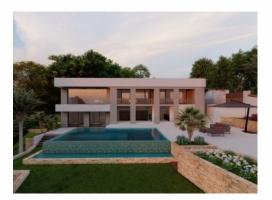

Ref: 001109351

1,695,000 €

La Vella (Altea)

This modern new construction villa is a project that will be built in a quiet and green urbanisation near the golf course in Altea La Vella. The villa is spread over 2 floors. On the ground floor there are 2 spacious double bedrooms and a bathroom. Next to the large pool is a large covered terrace with outdoor kitchen, guest toilet and laundry room. The first floor comprises a spacious lounge with a dining area, a fully equipped modern open kitchen, a double bedroom with an en suite bathroom and a master suite with an en sutie bathroom. In addition, on this floor there is a spacious covered terrace from where you can enjoy the sea views.