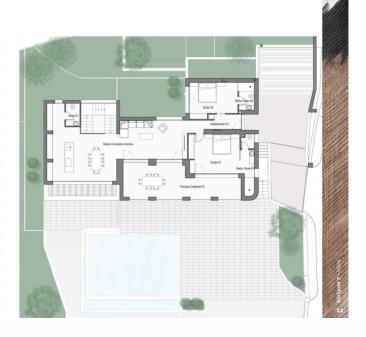

## PLANTA PRIMERA FIRST FLOOR

| SUPERFICIES ÚTILES<br>USEFUL AREA              |                                                                                                                                                                        |  |
|------------------------------------------------|------------------------------------------------------------------------------------------------------------------------------------------------------------------------|--|
| Superficie útil<br>real<br>Useful real<br>area | Superficie útil<br>computable<br>Computable<br>useful area                                                                                                             |  |
| 67.25 m²                                       | 67.25 m²                                                                                                                                                               |  |
| 8.10 m²                                        | 8,10 m²                                                                                                                                                                |  |
| 20,32 m²                                       | 20.32 m²                                                                                                                                                               |  |
| 7.50 m²                                        | 7.50 m²                                                                                                                                                                |  |
| 16,20 m²                                       | 16,2 m²                                                                                                                                                                |  |
| 4.42 m²                                        | 4.42 m²                                                                                                                                                                |  |
| 3.25 m²                                        | 3.25 m²                                                                                                                                                                |  |
| 126,14 m²                                      | 126,14 m²                                                                                                                                                              |  |
| 2.27 m²                                        | 1,13 m²                                                                                                                                                                |  |
| 33.02 m²                                       | 16,51 m²                                                                                                                                                               |  |
| 35,28 m²                                       | 17,64 m²                                                                                                                                                               |  |
| 161,42 m²                                      | 143,78 m²                                                                                                                                                              |  |
|                                                | Superficie útil real Usefut real Usefut real Usefut real Orrea 67.25 m² 8.10 m² 20,32 m² 7.50 m² 16.20 m² 4.42 m² 3.25 m² 126.14 m² 2.27 m² 33.02 m² 33.02 m² 35.28 m² |  |