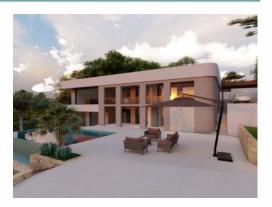

Ref: 001109351

1,695,000 €

La Vella (Altea)

This modern new construction villa is a project that will be built in a quiet and green urbanisation near the golf course in Altea La Vella. The villa is spread over 2 floors. On the ground floor there are 2 spacious double bedrooms and a bathroom. Next to the large pool is a large covered terrace with outdoor kitchen, guest toilet and laundry room. The first floor comprises a spacious lounge with a dining area, a fully equipped modern open kitchen, a double bedroom with an en suite bathroom and a master suite with an en sutie bathroom. In addition, on this floor there is a spacious covered terrace from where you can enjoy the sea views.