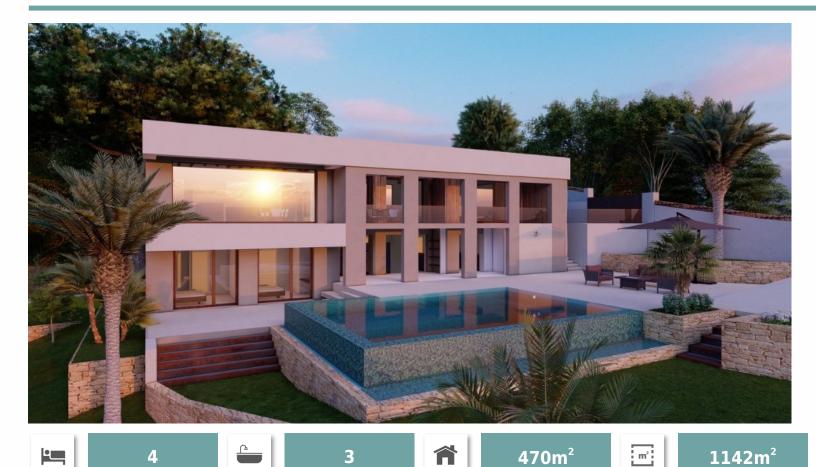

Ref: 001109351

1,695,000 €

La Vella (Altea)

This modern new construction villa is a project that will be built in a quiet and green urbanisation near the golf course in Altea La Vella. The villa is spread over 2 floors. On the ground floor there are 2 spacious double bedrooms and a bathroom. Next to the large pool is a large covered terrace with outdoor kitchen, guest toilet and laundry room. The first floor comprises a spacious lounge with a dining area, a fully equipped modern open kitchen, a double bedroom with an en suite bathroom and a master suite with an en sutie bathroom. In addition, on this floor there is a spacious covered terrace from where you can enjoy the sea views.