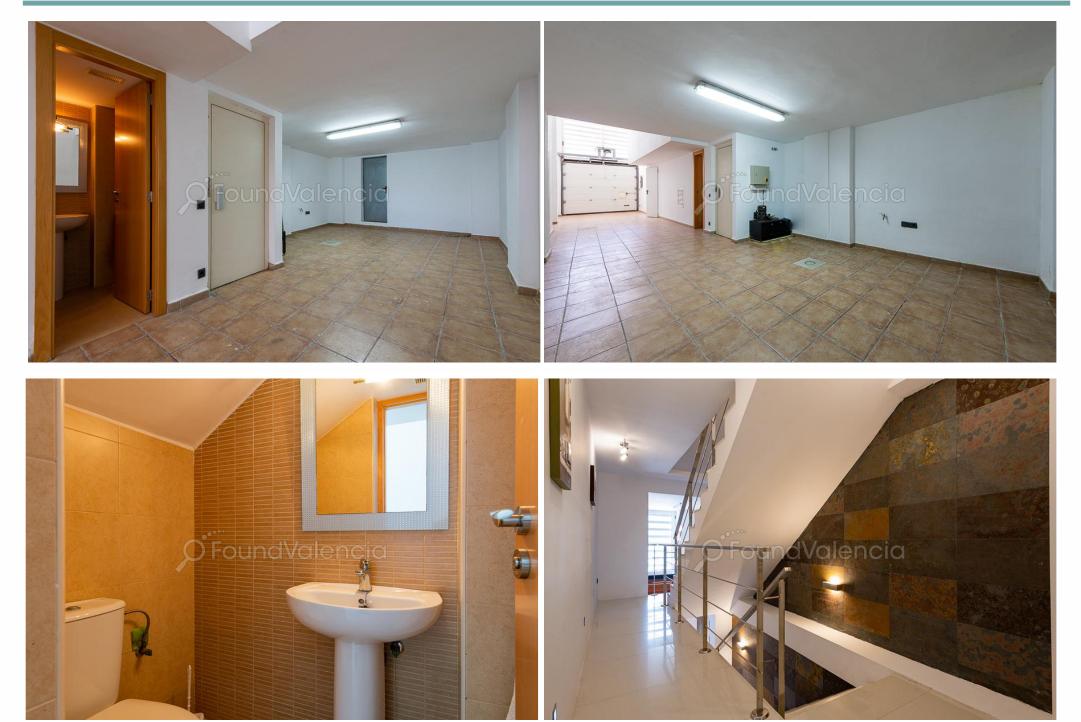

## VILLAS PLOTS.COM

Modern style entire building in Cullera, a few meters from the beach and surrounded by all kinds of services. [] Building with an area greater than 400m2 and recent construction using materials inside and outside of the highest quality.[] The property has is own interior elevator for private use that connects the different heights and is wheelchair usable..[] Downstairs, the entrance leads to a large garage with plenty of space and a courtesy toilet. On the first floor we find the fully equipped kitchen with central island and with spectacular views over the castle, a full bathroom, a bedroom and the dining room.[] Upstairs we find three bedrooms, the main one with en-suite bathroom and large windows that give light the whole level. It also has two other single bedrooms and a full bathroom.[] The next floor is totally diaphanous, where there is a gym and a large space in which you can locate an office, also having a full bathroom and two terraces. On the top floor is the laundry room, with access to the outdoor terrace with space for barbecue and being able to enjoy excellent views.[] The property has a lot of extras, apart from the elevator, it has a water softner for all the water in the house, the heating[] central and air conditioning.[] A truly exclusive and practical property in a unbeatable location to enjoy the sea all year round, given its proximity to all desired services and businesses. Supermarkets, health center, veterinarian, pharmacies, bars and cafes, restaurants, etc.