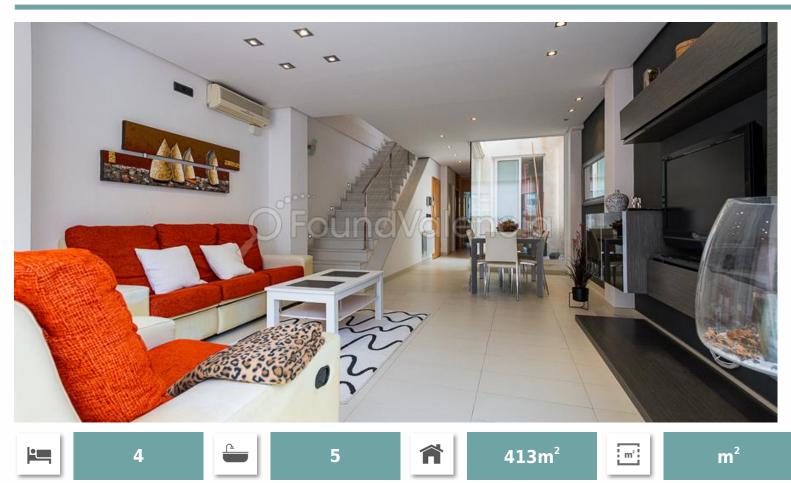

## VILLAS PLOTS.COM

Modern style entire building in Cullera, a few meters from the beach and surrounded by all kinds of services. [] Building with an area greater than 400m2 and recent construction using materials inside and outside of the highest quality.[] The property has is own interior elevator for private use that connects the different heights and is wheelchair usable..[] Downstairs, the entrance leads to a large garage with plenty of space and a courtesy toilet. On the first floor we find the fully equipped kitchen with central island and with spectacular views over the castle, a full bathroom, a bedroom and the dining room.[] Upstairs we find three bedrooms, the main one with en-suite bathroom and large windows that give light the whole level. It also has two other single bedrooms and a full bathroom.[] The next floor is totally diaphanous, where there is a gym and a large space in which you can locate an office, also having a full bathroom and two terraces. On the top floor is the laundry room, with access to the outdoor terrace with space for barbecue and being able to enjoy excellent views.[] The property has a lot of extras, apart from the elevator, it has a water softner for all the water in the house, the heating[] central and air conditioning.[] A truly exclusive and practical property in a unbeatable location to enjoy the sea all year round, given its proximity to all desired services and businesses. Supermarkets, health center, veterinarian, pharmacies, bars and cafes, restaurants, etc.