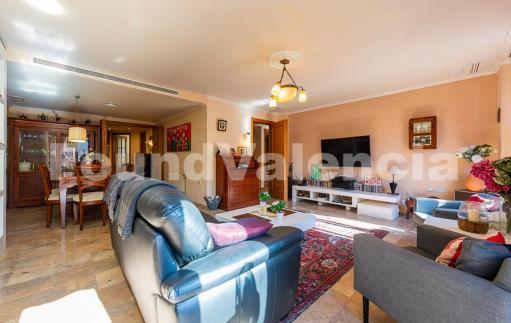

Ref: FV0430

270,000 €

(Betera)

Penthouse in the centre of the town of Bétera, the property is characterized by the spaciousness of its rooms and natural light in all rooms. It has a comfortable distribution with an independent kitchen completely refurbished and integrated appliances as well as a gallery with laundry area, large living room, four bedrooms and three bathrooms, the master bedroom has access to the terrace. Included in the price garage and storage room. Bétera is located between the A7 motorway exit and the CV35 motorway, it is surrounded by renowned international schools, has a multitude of services such as supermarkets, shopping centres, sports centres, restaurants, banks, doctors. It is an area that is only ten minutes from Valencia airport and twenty minutes from the city of Valencia or any of Valencia's beaches.