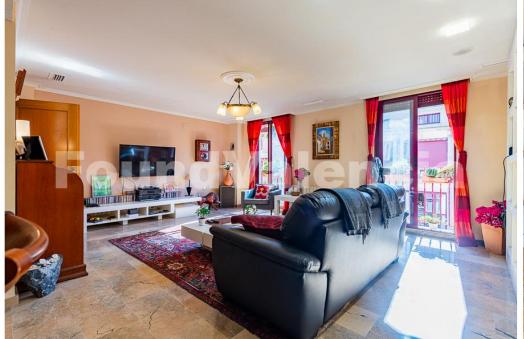

Ref: FV0430

270,000 €

(Betera)

Penthouse in the centre of the town of Bétera, the property is characterized by the spaciousness of its rooms and natural light in all rooms. It has a comfortable distribution with an independent kitchen completely refurbished and integrated appliances as well as a gallery with laundry area, large living room, four bedrooms and three bathrooms, the master bedroom has access to the terrace. Included in the price garage and storage room. Bétera is located between the A7 motorway exit and the CV35 motorway, it is surrounded by renowned international schools, has a multitude of services such as supermarkets, shopping centres, sports centres, restaurants, banks, doctors. It is an area that is only ten minutes from Valencia airport and twenty minutes from the city of Valencia or any of Valencia's beaches.