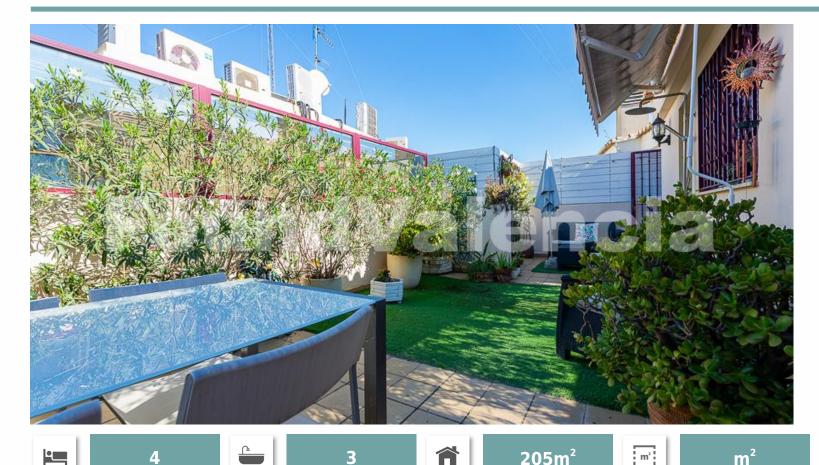

Ref: FV0430

270,000 €

(Betera)

Penthouse in the centre of the town of Bétera, the property is characterized by the spaciousness of its rooms and natural light in all rooms. It has a comfortable distribution with an independent kitchen completely refurbished and integrated appliances as well as a gallery with laundry area, large living room, four bedrooms and three bathrooms, the master bedroom has access to the terrace. Included in the price garage and storage room. Bétera is located between the A7 motorway exit and the CV35 motorway, it is surrounded by renowned international schools, has a multitude of services such as supermarkets, shopping centres, sports centres, restaurants, banks, doctors. It is an area that is only ten minutes from Valencia airport and twenty minutes from the city of Valencia or any of Valencia's beaches.