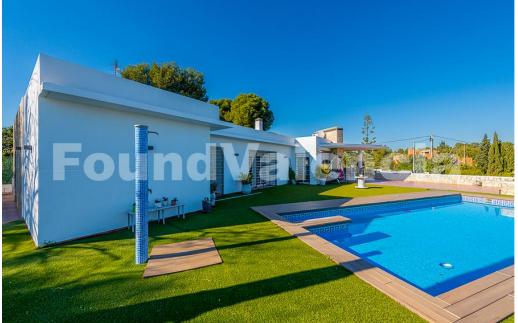

Ref: FV5009

525,000 €

(Alberic)

Viewing highly recommended. ☐ ☐ We present to the market a unique property for sale with great elevation and views in Alberic Valencia ☐ ☐ This modern style home built in 2004 situated in the gated and very private Urbanization of San Cristobal in Alberic Valencia. (Area information below) This fine property consists of the following; an open plan kitchen adjoining a large lounge, finished with local red brick and excellent access to the immense terrace with simply outstanding views of the surrounding country side. | | This terrace (approximately 150m2) is one of the main features of this home and is ideal for entertaining and dining. There is also a 10m x 4m swimming pool with a full Astra Pool depuration filter system. 