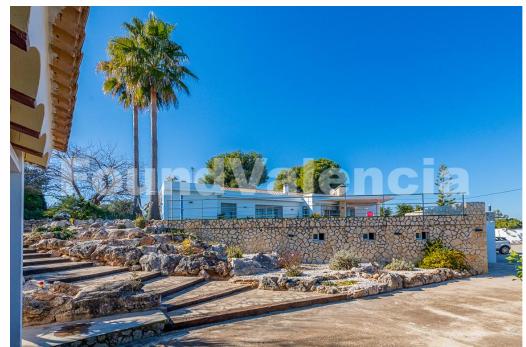

Ref: FV5009

525,000 €

(Alberic)

Viewing highly recommended. ☐ ☐ We present to the market a unique property for sale with great elevation and views in Alberic Valencia ☐ ☐ This modern style home built in 2004 situated in the gated and very private Urbanization of San Cristobal in Alberic Valencia. (Area information below) This fine property consists of the following; an open plan kitchen adjoining a large lounge, finished with local red brick and excellent access to the immense terrace with simply outstanding views of the surrounding country side. | | This terrace (approximately 150m2) is one of the main features of this home and is ideal for entertaining and dining. There is also a 10m x 4m swimming pool with a full Astra Pool depuration filter system. 