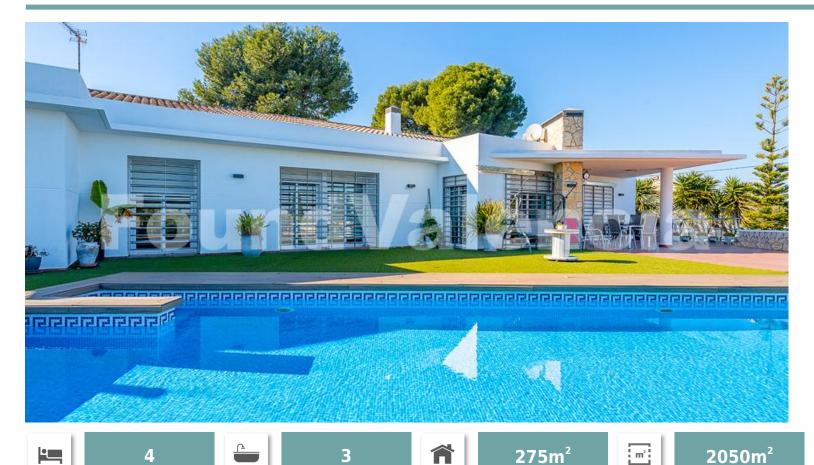

Ref: FV5009

525,000 €

(Alberic)

Viewing highly recommended. ☐ ☐ We present to the market a unique property for sale with great elevation and views in Alberic Valencia ☐ ☐ This modern style home built in 2004 situated in the gated and very private Urbanization of San Cristobal in Alberic Valencia. (Area information below) This fine property consists of the following; an open plan kitchen adjoining a large lounge, finished with local red brick and excellent access to the immense terrace with simply outstanding views of the surrounding country side. | | This terrace (approximately 150m2) is one of the main features of this home and is ideal for entertaining and dining. There is also a 10m x 4m swimming pool with a full Astra Pool depuration filter system. 

There are 4 bedrooms and 3 bathrooms, there is a garage of approximately 110m2 which would be ideal for converting into guest accommodation and it also has a summer kitchen and large store room. There is under floor heating on the main floor and all windows are white aluminum and double glazed with mosquito nets, there are also stainless steel security bars fitted. ☐ The gardens are completely landscaped and offer olive trees, fruit trees and a range of natural stone work and a large a very practical BBQ or Paellero. There is a full irrigation system installed and parking for many vehicles within the property boundaries. | | The annual IBI or Council tax paid to the local town hall is approximately 600€ and the community fes are 380€ annually. ☐ The San Cristobal urbanization is situated 7km from the town of Alberic and 45km from Valencia. This is a well established urbanization which owing to its elevation enjoys impressive views of surrounding countryside. The urbanization has its own sports and social club.  $\Pi$  There are school bus routes from the urbanization to Alberic town. In the town of Alberic there are all urban amenities available which include medical facilities, banks and shops, supermarkets, sports facilities, schools and local services. There are train routes which connect Alberic to Valencia city in 50 minutes. 🛮 🗀 Access to the A7 motorway is 5 minutes away from the urbanization of San Cristobal. 🗎 🗎 🗎 🗎