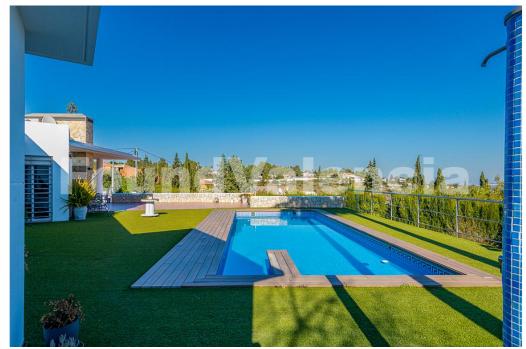

Ref: FV5009

525,000 €

(Alberic)

Viewing highly recommended. ☐ ☐ We present to the market a unique property for sale with great elevation and views in Alberic Valencia ☐ ☐ This modern style home built in 2004 situated in the gated and very private Urbanization of San Cristobal in Alberic Valencia. (Area information below) This fine property consists of the following; an open plan kitchen adjoining a large lounge, finished with local red brick and excellent access to the immense terrace with simply outstanding views of the surrounding country side. | | This terrace (approximately 150m2) is one of the main features of this home and is ideal for entertaining and dining. There is also a 10m x 4m swimming pool with a full Astra Pool depuration filter system. 