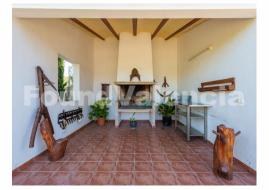

There are 4 bedrooms and 3 bathrooms, there is a garage of approximately 110m2 which would be ideal for converting into guest accommodation and it also has a summer kitchen and large store room. There is under floor heating on the main floor and all windows are white aluminum and double glazed with mosquito nets, there are also stainless steel security bars fitted. ☐ The gardens are completely landscaped and offer olive trees, fruit trees and a range of natural stone work and a large a very practical BBQ or Paellero. There is a full irrigation system installed and parking for many vehicles within the property boundaries. | | The annual IBI or Council tax paid to the local town hall is approximately 600€ and the community fes are 380€ annually. ☐ The San Cristobal urbanization is situated 7km from the town of Alberic and 45km from Valencia. This is a well established urbanization which owing to its elevation enjoys impressive views of surrounding countryside. The urbanization has its own sports and social club.  $\Pi$  There are school bus routes from the urbanization to Alberic town. In the town of Alberic there are all urban amenities available which include medical facilities, banks and shops, supermarkets, sports facilities, schools and local services. There are train routes which connect Alberic to Valencia city in 50 minutes. 🛮 🗀 Access to the A7 motorway is 5 minutes away from the urbanization of San Cristobal. 🗎 🗎 🗎 🗎