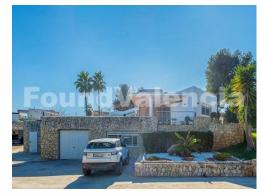

There are 4 bedrooms and 3 bathrooms, there is a garage of approximately 110m2 which would be ideal for converting into guest accommodation and it also has a summer kitchen and large store room. There is under floor heating on the main floor and all windows are white aluminum and double glazed with mosquito nets, there are also stainless steel security bars fitted. ☐ The gardens are completely landscaped and offer olive trees, fruit trees and a range of natural stone work and a large a very practical BBQ or Paellero. There is a full irrigation system installed and parking for many vehicles within the property boundaries. | | The annual IBI or Council tax paid to the local town hall is approximately 600€ and the community fes are 380€ annually. ☐ The San Cristobal urbanization is situated 7km from the town of Alberic and 45km from Valencia. This is a well established urbanization which owing to its elevation enjoys impressive views of surrounding countryside. The urbanization has its own sports and social club.  $\Pi$  There are school bus routes from the urbanization to Alberic town. In the town of Alberic there are all urban amenities available which include medical facilities, banks and shops, supermarkets, sports facilities, schools and local services. There are train routes which connect Alberic to Valencia city in 50 minutes. 🛮 🗀 Access to the A7 motorway is 5 minutes away from the urbanization of San Cristobal. 🗎 🗎 🗎 🗎