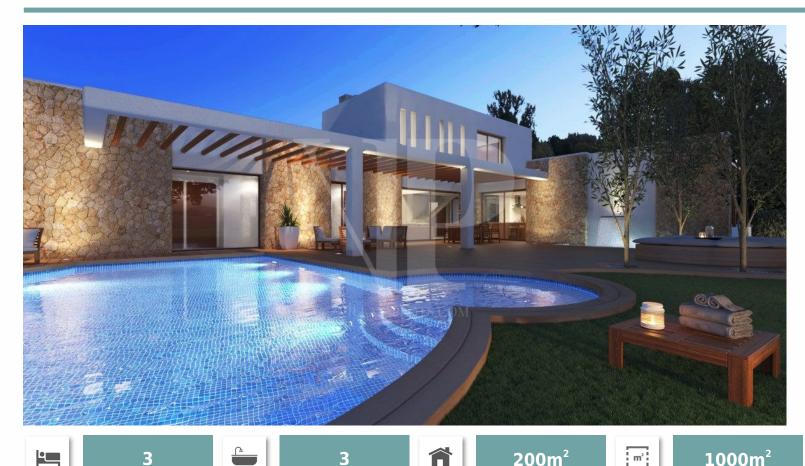

Ref: 07675lc

895,000 €

Lomas del Rey (Javea)

Would you like a villa of 200 m2 on a plot of 1,000 m2 that is completely designed and built according to your personal wishes? Then this project in Jávea - surrounded by Granadella Natural Park, with fantastic views of the Montgo and just 3 km from the beach - is perfect for you. From the street, you enter the villa via the stairs through the main entrance or through the garage. Walking through the main entrance you enter the dining room which leads to the fully-equipped American-style kitchen, or the living room with its large windows and views of the Montgó mountain. From here you can also reach the roof terrace and pool. From both the living room and the kitchen there is direct access to a terrace of 25 m2. Just behind the living room is the sleeping area with three bedrooms, a master suite with an en-suite bathroom, and the other two with a shared bathroom. From the main entrance, a staircase leads to a room of 21 m2 with a large window and access to an additional terrace. You can relax in an extraordinarily beautiful swimming pool with a stone wall.