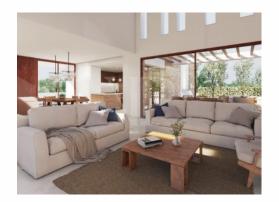

Ref: 07675lc

895,000 €

Lomas del Rey (Javea)

Would you like a villa of 200 m2 on a plot of 1,000 m2 that is completely designed and built according to your personal wishes? Then this project in Jávea - surrounded by Granadella Natural Park, with fantastic views of the Montgo and just 3 km from the beach - is perfect for you. From the street, you enter the villa via the stairs through the main entrance or through the garage. Walking through the main entrance you enter the dining room which leads to the fully-equipped American-style kitchen, or the living room with its large windows and views of the Montgó mountain. From here you can also reach the roof terrace and pool. From both the living room and the kitchen there is direct access to a terrace of 25 m2. Just behind the living room is the sleeping area with three bedrooms, a master suite with an en-suite bathroom, and the other two with a shared bathroom. From the main entrance, a staircase leads to a room of 21 m2 with a large window and access to an additional terrace. You can relax in an extraordinarily beautiful swimming pool with a stone wall.