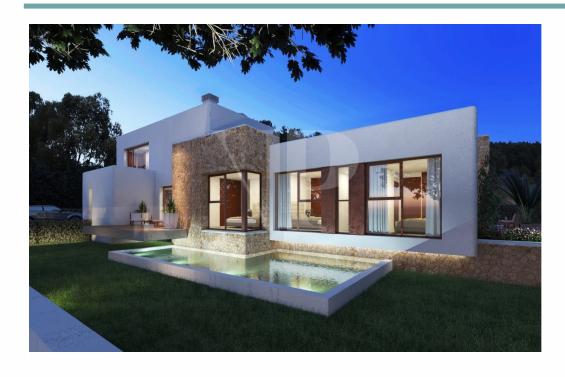

Ref: 07675lc

895,000 €

Lomas del Rey (Javea)

Would you like a villa of 200 m2 on a plot of 1,000 m2 that is completely designed and built according to your personal wishes? Then this project in Jávea - surrounded by Granadella Natural Park, with fantastic views of the Montgo and just 3 km from the beach - is perfect for you. From the street, you enter the villa via the stairs through the main entrance or through the garage. Walking through the main entrance you enter the dining room which leads to the fully-equipped American-style kitchen, or the living room with its large windows and views of the Montgó mountain. From here you can also reach the roof terrace and pool. From both the living room and the kitchen there is direct access to a terrace of 25 m2. Just behind the living room is the sleeping area with three bedrooms, a master suite with an en-suite bathroom, and the other two with a shared bathroom. From the main entrance, a staircase leads to a room of 21 m2 with a large window and access to an additional terrace. You can relax in an extraordinarily beautiful swimming pool with a stone wall.