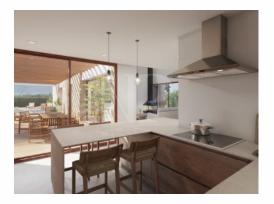

Ref: 07675lc

895,000 €

Lomas del Rey (Javea)

Would you like a villa of 200 m2 on a plot of 1,000 m2 that is completely designed and built according to your personal wishes? Then this project in Jávea - surrounded by Granadella Natural Park, with fantastic views of the Montgo and just 3 km from the beach - is perfect for you. From the street, you enter the villa via the stairs through the main entrance or through the garage. Walking through the main entrance you enter the dining room which leads to the fully-equipped American-style kitchen, or the living room with its large windows and views of the Montgó mountain. From here you can also reach the roof terrace and pool. From both the living room and the kitchen there is direct access to a terrace of 25 m2. Just behind the living room is the sleeping area with three bedrooms, a master suite with an en-suite bathroom, and the other two with a shared bathroom. From the main entrance, a staircase leads to a room of 21 m2 with a large window and access to an additional terrace. You can relax in an extraordinarily beautiful swimming pool with a stone wall.