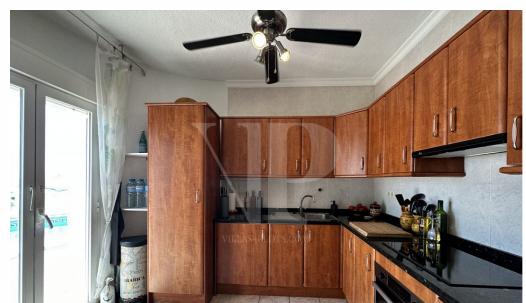

☐ info@villas-plots.com

Ref: 7912

550,000 €

Cumbre del Sol (Benitachell)

84m<sup>2</sup>

842m<sup>2</sup>

Villa with sea views for sale in Benitachell, Cumbre del Sol This lovely villa on the south-side of Cumbre del Sol can be accessed either via the pedestrian gate, or from the garage. A few steps lead to the front door of the villa benefitting of a lounge overlooking the Mediterranean Sea, with large glass windows overlooking the pool and pool terrace with sea and mountain views and a separate kitchen in good conditions with direct access to the outside. From the lounge you access the master bedroom with shower room en-suite, a large single bedroom which has space for a second bed, and a 3rd large double bedroom, both these bedrooms share the family bathroom. Outside we can find the 8x4m swimming pool surrounded by the pool terrace offering fantastic Sea views, a roof terrace, and a storage and laundry space in the underbuilt of the property. Extra's include: Hot and Cold air conditioning, fitted wardrobes, south facing, Garage, Kidney shaped pool, ...