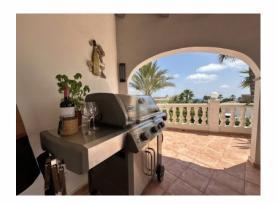

☐ info@villas-plots.com

Ref: 7912

550,000 €

Cumbre del Sol (Benitachell)

84m<sup>2</sup>

842m<sup>2</sup>

Villa with sea views for sale in Benitachell, Cumbre del Sol This lovely villa on the south-side of Cumbre del Sol can be accessed either via the pedestrian gate, or from the garage. A few steps lead to the front door of the villa benefitting of a lounge overlooking the Mediterranean Sea, with large glass windows overlooking the pool and pool terrace with sea and mountain views and a separate kitchen in good conditions with direct access to the outside. From the lounge you access the master bedroom with shower room en-suite, a large single bedroom which has space for a second bed, and a 3rd large double bedroom, both these bedrooms share the family bathroom. Outside we can find the 8x4m swimming pool surrounded by the pool terrace offering fantastic Sea views, a roof terrace, and a storage and laundry space in the underbuilt of the property. Extra's include: Hot and Cold air conditioning, fitted wardrobes, south facing, Garage, Kidney shaped pool, ...