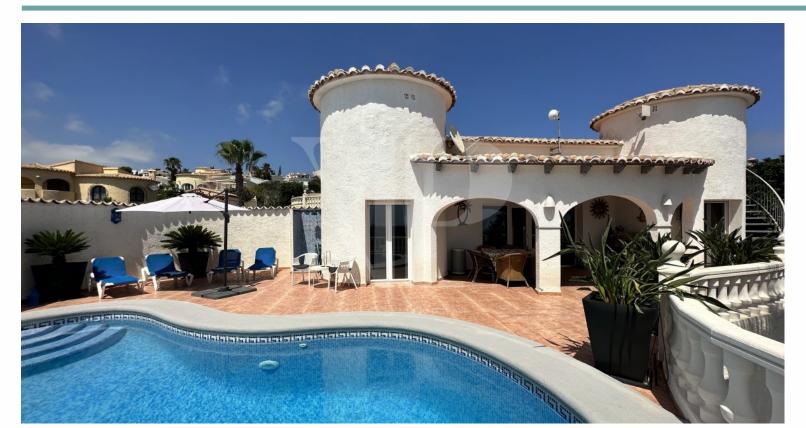

☐ info@villas-plots.com

Ref: 7912

550,000 €

Cumbre del Sol (Benitachell)

84m<sup>2</sup>

842m<sup>2</sup>

Villa with sea views for sale in Benitachell, Cumbre del Sol This lovely villa on the south-side of Cumbre del Sol can be accessed either via the pedestrian gate, or from the garage. A few steps lead to the front door of the villa benefitting of a lounge overlooking the Mediterranean Sea, with large glass windows overlooking the pool and pool terrace with sea and mountain views and a separate kitchen in good conditions with direct access to the outside. From the lounge you access the master bedroom with shower room en-suite, a large single bedroom which has space for a second bed, and a 3rd large double bedroom, both these bedrooms share the family bathroom. Outside we can find the 8x4m swimming pool surrounded by the pool terrace offering fantastic Sea views, a roof terrace, and a storage and laundry space in the underbuilt of the property. Extra's include: Hot and Cold air conditioning, fitted wardrobes, south facing, Garage, Kidney shaped pool, ...