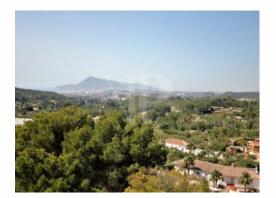

☐ info@villas-plots.com

Ref: 7666

699,000 €

Altea la Vella (Altea)

Large traditional style family size villa in Altea la Vella with panoramic views over the landscape and distant sea views from the 1st floor, solar terrace and "look out". Adjacent to a protected green area. Orientation south west. 5 minutes' drive from restaurants and shops in the centre of Altea la Vella. 10 minutes' drive from Campomanes and the boulevard of Altea town. Good connections to the motorway, Alicante - Valencia. Close to the golf course and club house of Altea. Built over 2 levels plus a lower ground floor. Accommodation with staircase to all levels comprising 3 bedrooms, 3 bathrooms, guest toilet. Living room with pellet burner warming an area of 150 m2 which is cheap to run. Separate dining room, kitchen with appliances i.e. American fridge, microwave, oven, induction hob, extractor hood and dishwasher. Laundry room with washing machine and dryer. On the lower ground floor there is a side access to a multi-functional area which could also be used for a garage for 2 cars. There is also an inside BBQ area with dining section and bodega. These areas can be closed by new electric semi-transparent screens. Technical room below. Outside: Large sweeping driveway with off road parking. Swimming pool of 49m2. Water feature with cascade. Mature garden with irrigation system. Includes: Central air conditioning on the 2 main floors hot/cold via ducts. Automatic gate. Pedestrian door with videophone.