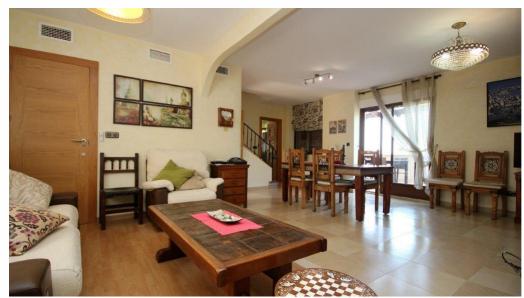

☐ info@villas-plots.com

Ref: 7666

699,000 €

Altea la Vella (Altea)

Large traditional style family size villa in Altea la Vella with panoramic views over the landscape and distant sea views from the 1st floor, solar terrace and "look out". Adjacent to a protected green area. Orientation south west. 5 minutes' drive from restaurants and shops in the centre of Altea la Vella. 10 minutes' drive from Campomanes and the boulevard of Altea town. Good connections to the motorway, Alicante - Valencia. Close to the golf course and club house of Altea. Built over 2 levels plus a lower ground floor. Accommodation with staircase to all levels comprising 3 bedrooms, 3 bathrooms, guest toilet. Living room with pellet burner warming an area of 150 m2 which is cheap to run. Separate dining room, kitchen with appliances i.e. American fridge, microwave, oven, induction hob, extractor hood and dishwasher. Laundry room with washing machine and dryer. On the lower ground floor there is a side access to a multi-functional area which could also be used for a garage for 2 cars. There is also an inside BBQ area with dining section and bodega. These areas can be closed by new electric semi-transparent screens. Technical room below. Outside: Large sweeping driveway with off road parking. Swimming pool of 49m2. Water feature with cascade. Mature garden with irrigation system. Includes: Central air conditioning on the 2 main floors hot/cold via ducts. Automatic gate. Pedestrian door with videophone.