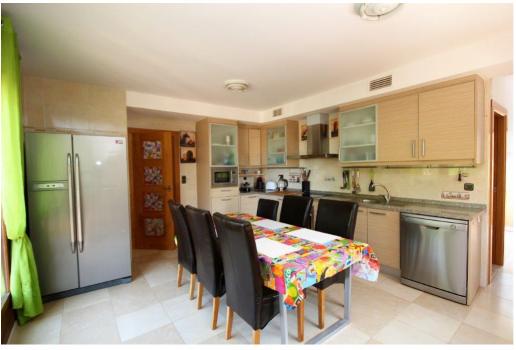

☐ info@villas-plots.com

Ref: 7666

699,000 €

Altea la Vella (Altea)

Large traditional style family size villa in Altea la Vella with panoramic views over the landscape and distant sea views from the 1st floor, solar terrace and "look out". Adjacent to a protected green area. Orientation south west. 5 minutes' drive from restaurants and shops in the centre of Altea la Vella. 10 minutes' drive from Campomanes and the boulevard of Altea town. Good connections to the motorway, Alicante - Valencia. Close to the golf course and club house of Altea. Built over 2 levels plus a lower ground floor. Accommodation with staircase to all levels comprising 3 bedrooms, 3 bathrooms, guest toilet. Living room with pellet burner warming an area of 150 m2 which is cheap to run. Separate dining room, kitchen with appliances i.e. American fridge, microwave, oven, induction hob, extractor hood and dishwasher. Laundry room with washing machine and dryer. On the lower ground floor there is a side access to a multi-functional area which could also be used for a garage for 2 cars. There is also an inside BBQ area with dining section and bodega. These areas can be closed by new electric semi-transparent screens. Technical room below. Outside: Large sweeping driveway with off road parking. Swimming pool of 49m2. Water feature with cascade. Mature garden with irrigation system. Includes: Central air conditioning on the 2 main floors hot/cold via ducts. Automatic gate. Pedestrian door with videophone.