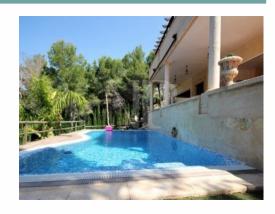

☐ info@villas-plots.com

Ref: 7666

699,000 €

Altea la Vella (Altea)

Large traditional style family size villa in Altea la Vella with panoramic views over the landscape and distant sea views from the 1st floor, solar terrace and "look out". Adjacent to a protected green area. Orientation south west. 5 minutes' drive from restaurants and shops in the centre of Altea la Vella. 10 minutes' drive from Campomanes and the boulevard of Altea town. Good connections to the motorway, Alicante - Valencia. Close to the golf course and club house of Altea. Built over 2 levels plus a lower ground floor. Accommodation with staircase to all levels comprising 3 bedrooms, 3 bathrooms, guest toilet. Living room with pellet burner warming an area of 150 m2 which is cheap to run. Separate dining room, kitchen with appliances i.e. American fridge, microwave, oven, induction hob, extractor hood and dishwasher. Laundry room with washing machine and dryer. On the lower ground floor there is a side access to a multi-functional area which could also be used for a garage for 2 cars. There is also an inside BBQ area with dining section and bodega. These areas can be closed by new electric semi-transparent screens. Technical room below. Outside: Large sweeping driveway with off road parking. Swimming pool of 49m2. Water feature with cascade. Mature garden with irrigation system. Includes: Central air conditioning on the 2 main floors hot/cold via ducts. Automatic gate. Pedestrian door with videophone.