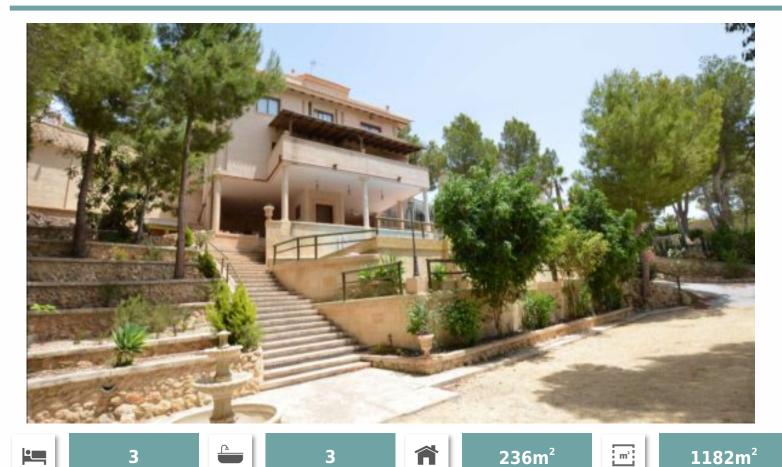

☐ info@villas-plots.com

Ref: 7666

699,000 €

Altea la Vella (Altea)

Large traditional style family size villa in Altea la Vella with panoramic views over the landscape and distant sea views from the 1st floor, solar terrace and "look out". Adjacent to a protected green area. Orientation south west. 5 minutes' drive from restaurants and shops in the centre of Altea la Vella. 10 minutes' drive from Campomanes and the boulevard of Altea town. Good connections to the motorway, Alicante - Valencia. Close to the golf course and club house of Altea. Built over 2 levels plus a lower ground floor. Accommodation with staircase to all levels comprising 3 bedrooms, 3 bathrooms, guest toilet. Living room with pellet burner warming an area of 150 m2 which is cheap to run. Separate dining room, kitchen with appliances i.e. American fridge, microwave, oven, induction hob, extractor hood and dishwasher. Laundry room with washing machine and dryer. On the lower ground floor there is a side access to a multi-functional area which could also be used for a garage for 2 cars. There is also an inside BBQ area with dining section and bodega. These areas can be closed by new electric semi-transparent screens. Technical room below. Outside: Large sweeping driveway with off road parking. Swimming pool of 49m2. Water feature with cascade. Mature garden with irrigation system. Includes: Central air conditioning on the 2 main floors hot/cold via ducts. Automatic gate. Pedestrian door with videophone.