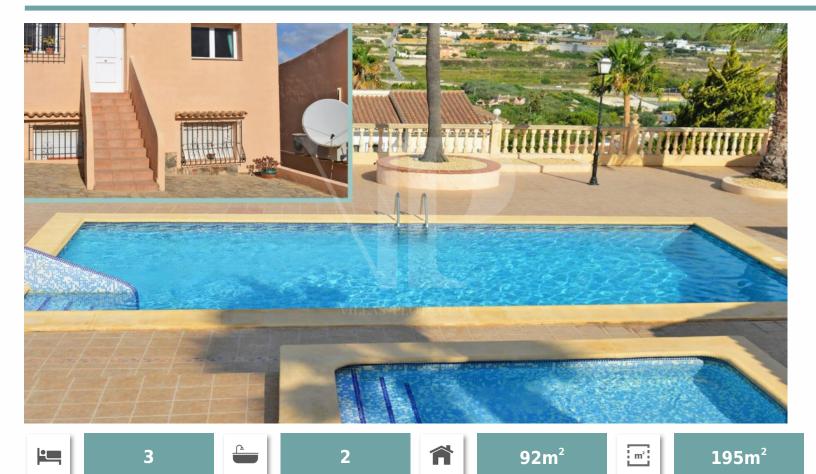

Ref: 7754

165,000 €

Las Mimosas (Benitachell)

This linked villa in Las Mimosas urbanisation is close to the traditional Spanish village of Benitachell and equal distance of 10 minutes drive from both Javea and Moraira. Built over two levels, the villa offers fabulous open views across the valley towards the village and to the Montgo mountain with a small glimpse of the sea at Javea. There is private parking at the front of the property with a small terrace and a few steps leading up to the main door. The inner hallway leads to accommodation comprising of a fitted separate kitchen, shower room and a spacious lounge and dining room with a fireplace. A doorway from the lounge opens to the balcony terrace with fabulous views of the Montgo. An internal staircase in the hallway leads down to the lower level hallway with three double bedrooms all with ceiling fans and fitted wardrobes, a family bathroom and a further guest toilet. The doorway from the hallway leads out to the terraced areas at the rear of the property. This villa would make a perfect holiday home or is large enough for permanent living and is only a short walk from the communal pool.