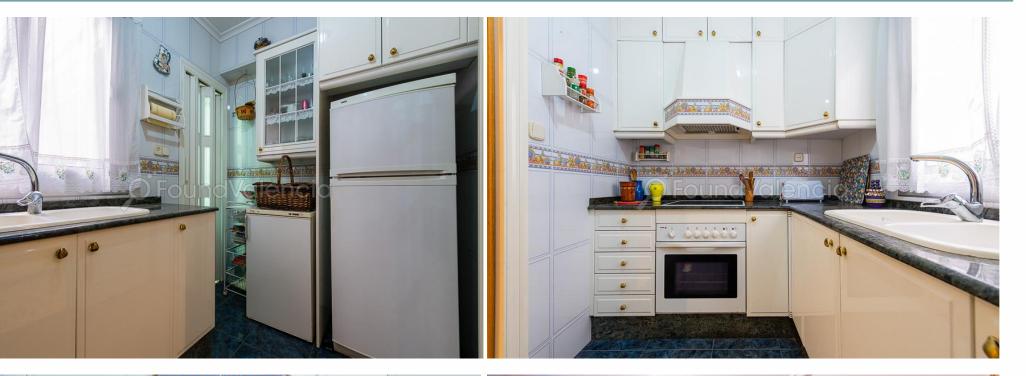

(Paterna)

₽ ₩

Apartment in the centre of Paterna in the emblematic Plaza Dos De Mayo, the property has a constructed area of 90 m2 useful 78m2 has a storage room on the roof of the building of 12M2. [] It is located in a building from 1972 on a third floor without lift, it has a spacious living-dining room with a large window with magnificent open views, a fully equipped kitchen with laundry area, three bedrooms and a bathroom. [] [] [] The area has all the services, supermarkets, shops, public transport, schools and health centre just a few metres from the property. Paterna is very close to the city of Valencia 9km by the cv-35 motorway and has excellent public transport. [] The building does not have a parking space.[]