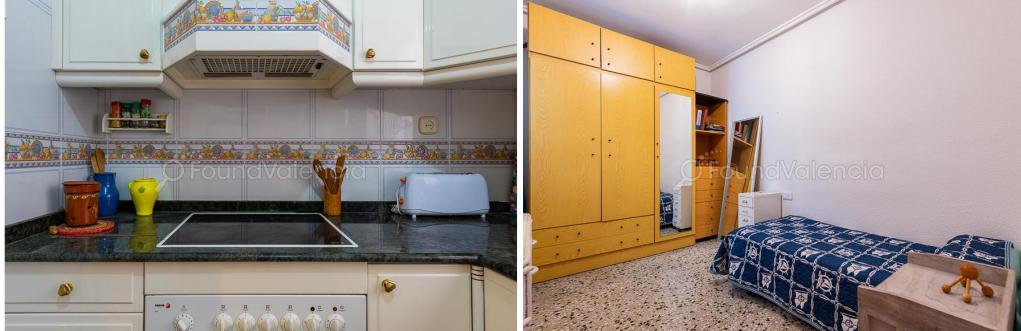

(Paterna)

₽ ₩

Apartment in the centre of Paterna in the emblematic Plaza Dos De Mayo, the property has a constructed area of 90 m2 useful 78m2 has a storage room on the roof of the building of 12M2. [] It is located in a building from 1972 on a third floor without lift, it has a spacious living-dining room with a large window with magnificent open views, a fully equipped kitchen with laundry area, three bedrooms and a bathroom. [] [] [] The area has all the services, supermarkets, shops, public transport, schools and health centre just a few metres from the property. Paterna is very close to the city of Valencia 9km by the cv-35 motorway and has excellent public transport. [] The building does not have a parking space.[]