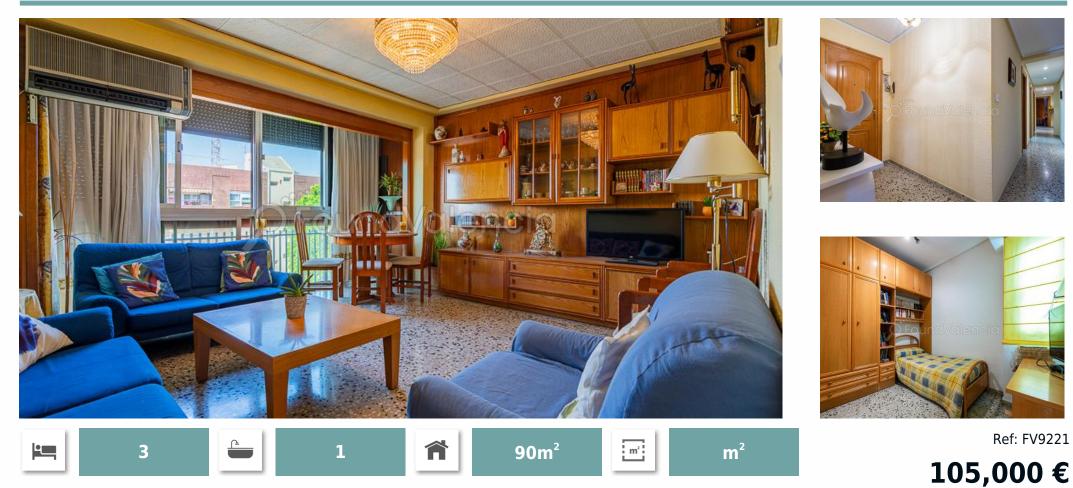

(Paterna)

₽ ₩

Apartment in the centre of Paterna in the emblematic Plaza Dos De Mayo, the property has a constructed area of 90 m2 useful 78m2 has a storage room on the roof of the building of 12M2. [] It is located in a building from 1972 on a third floor without lift, it has a spacious living-dining room with a large window with magnificent open views, a fully equipped kitchen with laundry area, three bedrooms and a bathroom. [] [] [] The area has all the services, supermarkets, shops, public transport, schools and health centre just a few metres from the property. Paterna is very close to the city of Valencia 9km by the cv-35 motorway and has excellent public transport. [] The building does not have a parking space.[]