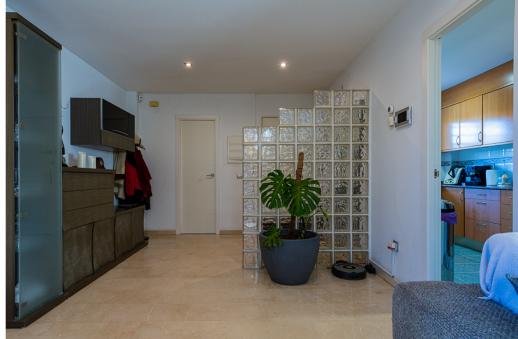

☐ info@villas-plots.com

Ref: FV1334

360,000 €

(Moncada)

Functional villa with a good layout. □ □ As soon as we enter the property we see a beautiful pond with a wooden bridge and a fir tree. The whole plot of 430m2 is flat. The property has a wooden garage with folding and automated doors, the swimming pool of 8X4m has a wooden floor and walls and inside the pool there is a Jacuzzi. Also on the plot there is a Moorish oven and a large covered barbecue with bar outside (can be used all year round). [ ] There is also a gazebo with a screen for video projection, etc. This area has a bathroom and on the other side a spacious storage room and the gas boiler for the whole interior of the house. The whole plot is covered with stone for easy maintenance. ☐ All the exterior part has electricity and water connections. In addition the whole plot has a printed concrete floor. | Once inside, on the ground floor we find the complete and independent kitchen, a bathroom and about 40m of dining room with a decorative stone wall, in this area the floor is all marble. ☐ On the upper floor the floors are marble tiles and to the right there is an office which could be used as a bedroom, then we have the double bedroom with air conditioning and an excellent dressing room, next to it another bedroom from which we go to the bathroom, with a large hydro-massage bathtub and piped music. ☐ ☐ Then we have the attic or loft which is accessed by manual staircase and offers 42m2 with fitted wardrobes and parquet floors, it also has air conditioning. 🛮 🗘 LOCATION This property is 12 minutes drive from Valencia airport and a little further from Valencia city. The area has many green and recreational areas as well as sports facilities. The town of Moncada is only a 5 minute drive away and the metro station is only a 5 minute walk. The area also offers prestigious private and international schools and universities.