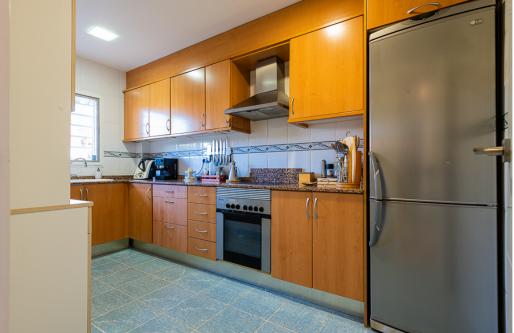

☐ info@villas-plots.com

Ref: FV1334

360,000 €

(Moncada)

Functional villa with a good layout. □ □ As soon as we enter the property we see a beautiful pond with a wooden bridge and a fir tree. The whole plot of 430m2 is flat. The property has a wooden garage with folding and automated doors, the swimming pool of 8X4m has a wooden floor and walls and inside the pool there is a Jacuzzi. Also on the plot there is a Moorish oven and a large covered barbecue with bar outside (can be used all year round). [ ] There is also a gazebo with a screen for video projection, etc. This area has a bathroom and on the other side a spacious storage room and the gas boiler for the whole interior of the house. The whole plot is covered with stone for easy maintenance. ☐ All the exterior part has electricity and water connections. In addition the whole plot has a printed concrete floor. | Once inside, on the ground floor we find the complete and independent kitchen, a bathroom and about 40m of dining room with a decorative stone wall, in this area the floor is all marble. ☐ On the upper floor the floors are marble tiles and to the right there is an office which could be used as a bedroom, then we have the double bedroom with air conditioning and an excellent dressing room, next to it another bedroom from which we go to the bathroom, with a large hydro-massage bathtub and piped music. ☐ ☐ Then we have the attic or loft which is accessed by manual staircase and offers 42m2 with fitted wardrobes and parquet floors, it also has air conditioning. 🛮 🗘 LOCATION This property is 12 minutes drive from Valencia airport and a little further from Valencia city. The area has many green and recreational areas as well as sports facilities. The town of Moncada is only a 5 minute drive away and the metro station is only a 5 minute walk. The area also offers prestigious private and international schools and universities.