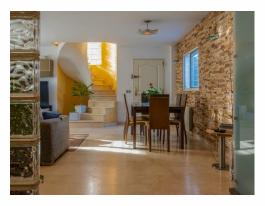

☐ info@villas-plots.com

Ref: FV1334

360,000 €

(Moncada)

Functional villa with a good layout. □ □ As soon as we enter the property we see a beautiful pond with a wooden bridge and a fir tree. The whole plot of 430m2 is flat. The property has a wooden garage with folding and automated doors, the swimming pool of 8X4m has a wooden floor and walls and inside the pool there is a Jacuzzi. Also on the plot there is a Moorish oven and a large covered barbecue with bar outside (can be used all year round). [ ] There is also a gazebo with a screen for video projection, etc. This area has a bathroom and on the other side a spacious storage room and the gas boiler for the whole interior of the house. The whole plot is covered with stone for easy maintenance. ☐ All the exterior part has electricity and water connections. In addition the whole plot has a printed concrete floor. | Once inside, on the ground floor we find the complete and independent kitchen, a bathroom and about 40m of dining room with a decorative stone wall, in this area the floor is all marble. ☐ On the upper floor the floors are marble tiles and to the right there is an office which could be used as a bedroom, then we have the double bedroom with air conditioning and an excellent dressing room, next to it another bedroom from which we go to the bathroom, with a large hydro-massage bathtub and piped music. ☐ ☐ Then we have the attic or loft which is accessed by manual staircase and offers 42m2 with fitted wardrobes and parquet floors, it also has air conditioning. 🛮 🗘 LOCATION This property is 12 minutes drive from Valencia airport and a little further from Valencia city. The area has many green and recreational areas as well as sports facilities. The town of Moncada is only a 5 minute drive away and the metro station is only a 5 minute walk. The area also offers prestigious private and international schools and universities.