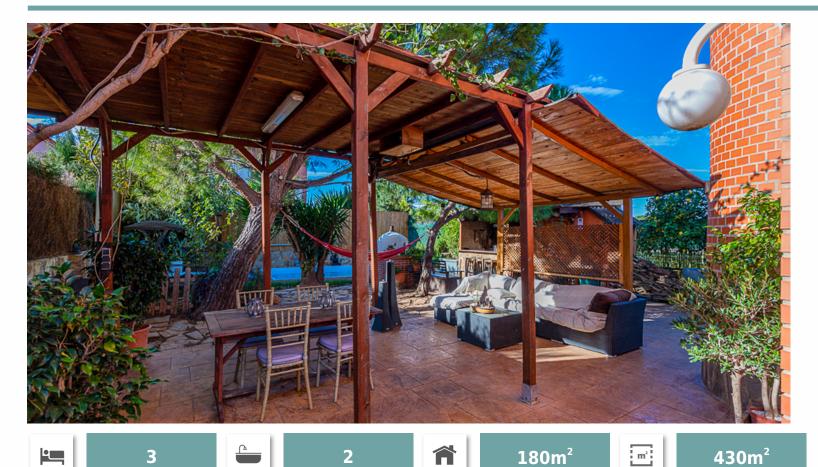

☐ info@villas-plots.com

Ref: FV1334

360,000 €

(Moncada)

Functional villa with a good layout. □ □ As soon as we enter the property we see a beautiful pond with a wooden bridge and a fir tree. The whole plot of 430m2 is flat. The property has a wooden garage with folding and automated doors, the swimming pool of 8X4m has a wooden floor and walls and inside the pool there is a Jacuzzi. Also on the plot there is a Moorish oven and a large covered barbecue with bar outside (can be used all year round). [ ] There is also a gazebo with a screen for video projection, etc. This area has a bathroom and on the other side a spacious storage room and the gas boiler for the whole interior of the house. The whole plot is covered with stone for easy maintenance. ☐ All the exterior part has electricity and water connections. In addition the whole plot has a printed concrete floor. | Once inside, on the ground floor we find the complete and independent kitchen, a bathroom and about 40m of dining room with a decorative stone wall, in this area the floor is all marble. ☐ On the upper floor the floors are marble tiles and to the right there is an office which could be used as a bedroom, then we have the double bedroom with air conditioning and an excellent dressing room, next to it another bedroom from which we go to the bathroom, with a large hydro-massage bathtub and piped music. ☐ ☐ Then we have the attic or loft which is accessed by manual staircase and offers 42m2 with fitted wardrobes and parquet floors, it also has air conditioning. 🛮 🗘 LOCATION This property is 12 minutes drive from Valencia airport and a little further from Valencia city. The area has many green and recreational areas as well as sports facilities. The town of Moncada is only a 5 minute drive away and the metro station is only a 5 minute walk. The area also offers prestigious private and international schools and universities.