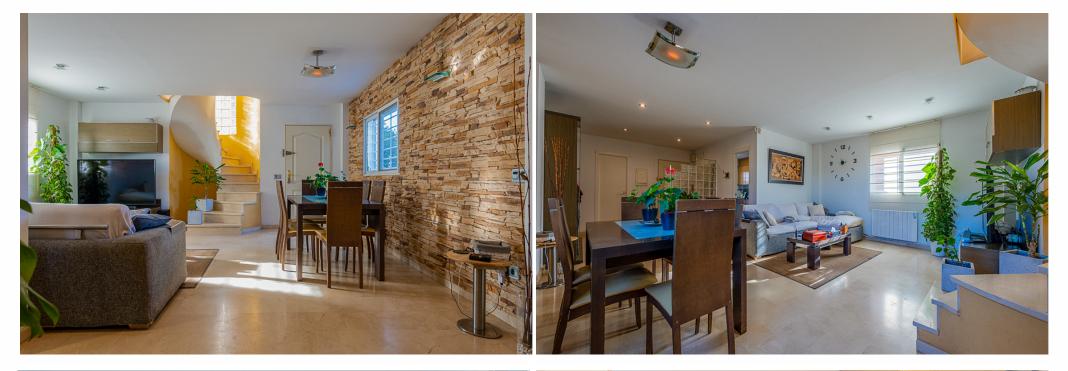

☐ info@villas-plots.com

Ref: FV1334

360,000 €

(Moncada)

Functional villa with a good layout. □ □ As soon as we enter the property we see a beautiful pond with a wooden bridge and a fir tree. The whole plot of 430m2 is flat. The property has a wooden garage with folding and automated doors, the swimming pool of 8X4m has a wooden floor and walls and inside the pool there is a Jacuzzi. Also on the plot there is a Moorish oven and a large covered barbecue with bar outside (can be used all year round). [ ] There is also a gazebo with a screen for video projection, etc. This area has a bathroom and on the other side a spacious storage room and the gas boiler for the whole interior of the house. The whole plot is covered with stone for easy maintenance. ☐ All the exterior part has electricity and water connections. In addition the whole plot has a printed concrete floor. | Once inside, on the ground floor we find the complete and independent kitchen, a bathroom and about 40m of dining room with a decorative stone wall, in this area the floor is all marble. ☐ On the upper floor the floors are marble tiles and to the right there is an office which could be used as a bedroom, then we have the double bedroom with air conditioning and an excellent dressing room, next to it another bedroom from which we go to the bathroom, with a large hydro-massage bathtub and piped music. ☐ ☐ Then we have the attic or loft which is accessed by manual staircase and offers 42m2 with fitted wardrobes and parquet floors, it also has air conditioning. 🛮 🗘 LOCATION This property is 12 minutes drive from Valencia airport and a little further from Valencia city. The area has many green and recreational areas as well as sports facilities. The town of Moncada is only a 5 minute drive away and the metro station is only a 5 minute walk. The area also offers prestigious private and international schools and universities.