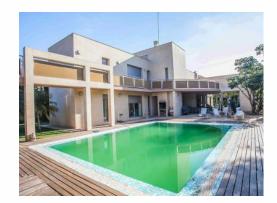

+34 966 468 474
+34 648 100 615
info@villas-plots.com

Luxury property for sale in Campolivar just 8 km from Valencia city □ □ The 550 sqm property sits on 1275 m2 plot is spread over two floors. □ This property offers 3 double bedrooms and 5 bathrooms, large living room, fully fittedkitchen, lounge area and 3 lovely terraces to enjoy the beautiful Valencia climate all year. □ □ The ground floor consists of a large living room/dinning room plenty of light that leads out through sliding doors to the swimming pool area, independent fully fitted kitchen with two large storage rooms and two bathrooms. □ □ The second floor consists of two large bedrooms, two bathrooms, a large office with library, 3 terraces with nice views to enjoy all year. □ □ The garden offers a large outdoor swimming pool of 10X7m jacuzzi, grassed areas and variety of palm trees, shrubs and typical plants to this part of the Mediterranean with automatic irrigation system. □ □ The grounds also offers an independent private leisure and playing area (private bar/pub). Information about the area. □ □ The outstanding location , all the needed amenities necessary for daily life are within a walk distance, shops, medical centres, restaurants, public transport etc. □ □ This residential area also offers amenities such as sports centres, shopping centres, international schools, tennis club, golf court, supermarket, hairdresser, pharmacy, etc. □ □ □ It is also very close to international/private schools and only 10 minutes from Manises international airport and less than 10 minutes drive from Valencia city. □ □ Luxury property for sale in CampolivarTaxes; □ □ The IBI tax is paid once a year to the local town hall and totals 2800€. □ □ The community fees for the upkeep of the area total 180€ per quarter. Contact us for any assistance or information we can offer. Thank you. □ □ More information regarding this property below. Ref: FV6084