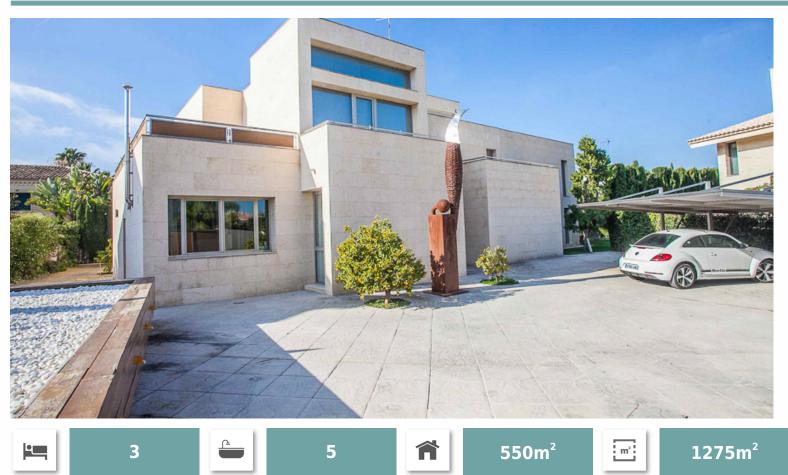

+34 966 468 474
+34 648 100 615
info@villas-plots.com

Luxury property for sale in Campolivar just 8 km from Valencia city □ □ The 550 sqm property sits on 1275 m2 plot is spread over two floors. □ This property offers 3 double bedrooms and 5 bathrooms, large living room, fully fittedkitchen, lounge area and 3 lovely terraces to enjoy the beautiful Valencia climate all year. □ □ The ground floor consists of a large living room/dinning room plenty of light that leads out through sliding doors to the swimming pool area, independent fully fitted kitchen with two large storage rooms and two bathrooms. □ □ The second floor consists of two large bedrooms, two bathrooms, a large office with library, 3 terraces with nice views to enjoy all year. □ □ The garden offers a large outdoor swimming pool of 10X7m jacuzzi, grassed areas and variety of palm trees, shrubs and typical plants to this part of the Mediterranean with automatic irrigation system. □ □ The grounds also offers an independent private leisure and playing area (private bar/pub). Information about the area. □ □ The outstanding location , all the needed amenities necessary for daily life are within a walk distance, shops, medical centres, restaurants, public transport etc. □ □ This residential area also offers amenities such as sports centres, shopping centres, international schools, tennis club, golf court, supermarket, hairdresser, pharmacy, etc. □ □ □ It is also very close to international/private schools and only 10 minutes from Manises international airport and less than 10 minutes drive from Valencia city. □ □ Luxury property for sale in CampolivarTaxes; □ □ The IBI tax is paid once a year to the local town hall and totals 2800€. □ □ The community fees for the upkeep of the area total 180€ per quarter. Contact us for any assistance or information we can offer. Thank you. □ □ More information regarding this property below. Ref: FV6084