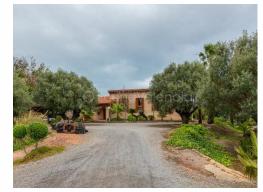

☐ info@villas-plots.com

Ref: FV0766

990,000€

(El Puig)

Villa very close to Valencia between Playa del Puig and Sierra Calderona. ☐ ☐ This exclusive property has a plot of 14.619 M2, so it offers the possibility of having multiple uses, horse riding, sports facilities etc... | | | | The property has a surface area of 235 m2 and is distributed on one floor. ☐ ☐ The main floor has two large living rooms with large windows and beams on the ceiling overlooking the garden and pool, kitchen. [ ] The night area has two double bedrooms, two complete bathrooms, the whole property has underfloor heating. ☐ The authentic granary and the gardens of centenary olive trees, the underfloor heating throughout the house, the security system and the multipurpose room in the slope below the house, we highlight the proximity of the house to the centre of the town about 500M. ☐ Area: ☐ ☐ The town of El Puig has excellent connections both with the city of Valencia due to its proximity and with the A-7 towards Alicante and Barcelona, regarding public transport it has a suburban train as well as bus service, Valencia airport is approximately 15-20 minutes away by car. | | This town has all the necessary services, and in recent years has grown with an urban development focused on quality and habitability. The added advantage of having the beach and the mountains close by, as well as Valencia with excellent connections to both the city and further afield via the A7 motorway.