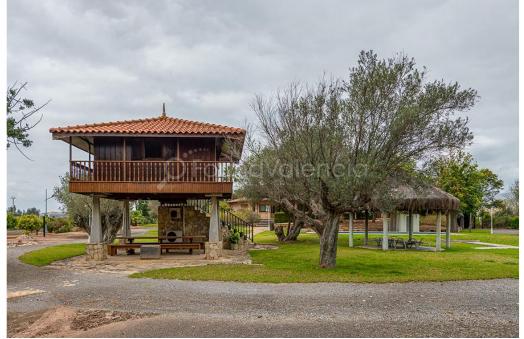

☐ info@villas-plots.com

Ref: FV0766

990,000€

(El Puig)

Villa very close to Valencia between Playa del Puig and Sierra Calderona. ☐ ☐ This exclusive property has a plot of 14.619 M2, so it offers the possibility of having multiple uses, horse riding, sports facilities etc... | | | | The property has a surface area of 235 m2 and is distributed on one floor. ☐ ☐ The main floor has two large living rooms with large windows and beams on the ceiling overlooking the garden and pool, kitchen. [ ] The night area has two double bedrooms, two complete bathrooms, the whole property has underfloor heating. ☐ The authentic granary and the gardens of centenary olive trees, the underfloor heating throughout the house, the security system and the multipurpose room in the slope below the house, we highlight the proximity of the house to the centre of the town about 500M. ☐ Area: ☐ ☐ The town of El Puig has excellent connections both with the city of Valencia due to its proximity and with the A-7 towards Alicante and Barcelona, regarding public transport it has a suburban train as well as bus service, Valencia airport is approximately 15-20 minutes away by car. | | This town has all the necessary services, and in recent years has grown with an urban development focused on quality and habitability. The added advantage of having the beach and the mountains close by, as well as Valencia with excellent connections to both the city and further afield via the A7 motorway.