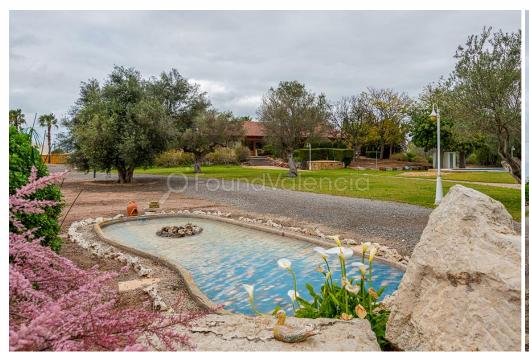

☐ info@villas-plots.com

Ref: FV0766

990,000€

(El Puig)

Villa very close to Valencia between Playa del Puig and Sierra Calderona. ☐ ☐ This exclusive property has a plot of 14.619 M2, so it offers the possibility of having multiple uses, horse riding, sports facilities etc... | | | | The property has a surface area of 235 m2 and is distributed on one floor. ☐ ☐ The main floor has two large living rooms with large windows and beams on the ceiling overlooking the garden and pool, kitchen. [ ] The night area has two double bedrooms, two complete bathrooms, the whole property has underfloor heating. ☐ The authentic granary and the gardens of centenary olive trees, the underfloor heating throughout the house, the security system and the multipurpose room in the slope below the house, we highlight the proximity of the house to the centre of the town about 500M. ☐ Area: ☐ ☐ The town of El Puig has excellent connections both with the city of Valencia due to its proximity and with the A-7 towards Alicante and Barcelona, regarding public transport it has a suburban train as well as bus service, Valencia airport is approximately 15-20 minutes away by car. | | This town has all the necessary services, and in recent years has grown with an urban development focused on quality and habitability. The added advantage of having the beach and the mountains close by, as well as Valencia with excellent connections to both the city and further afield via the A7 motorway.