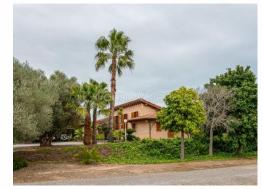

☐ info@villas-plots.com

Ref: FV0766

990,000€

(El Puig)

Villa very close to Valencia between Playa del Puig and Sierra Calderona. ☐ ☐ This exclusive property has a plot of 14.619 M2, so it offers the possibility of having multiple uses, horse riding, sports facilities etc... | | | | The property has a surface area of 235 m2 and is distributed on one floor. ☐ ☐ The main floor has two large living rooms with large windows and beams on the ceiling overlooking the garden and pool, kitchen. [ ] The night area has two double bedrooms, two complete bathrooms, the whole property has underfloor heating. ☐ The authentic granary and the gardens of centenary olive trees, the underfloor heating throughout the house, the security system and the multipurpose room in the slope below the house, we highlight the proximity of the house to the centre of the town about 500M. ☐ Area: ☐ ☐ The town of El Puig has excellent connections both with the city of Valencia due to its proximity and with the A-7 towards Alicante and Barcelona, regarding public transport it has a suburban train as well as bus service, Valencia airport is approximately 15-20 minutes away by car. | | This town has all the necessary services, and in recent years has grown with an urban development focused on quality and habitability. The added advantage of having the beach and the mountains close by, as well as Valencia with excellent connections to both the city and further afield via the A7 motorway.