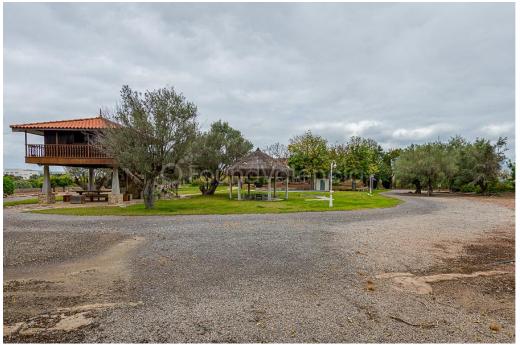

☐ info@villas-plots.com

Ref: FV0766

990,000€

(El Puig)

Villa very close to Valencia between Playa del Puig and Sierra Calderona. ☐ ☐ This exclusive property has a plot of 14.619 M2, so it offers the possibility of having multiple uses, horse riding, sports facilities etc... | | | | The property has a surface area of 235 m2 and is distributed on one floor. ☐ ☐ The main floor has two large living rooms with large windows and beams on the ceiling overlooking the garden and pool, kitchen. [ ] The night area has two double bedrooms, two complete bathrooms, the whole property has underfloor heating. ☐ The authentic granary and the gardens of centenary olive trees, the underfloor heating throughout the house, the security system and the multipurpose room in the slope below the house, we highlight the proximity of the house to the centre of the town about 500M. ☐ Area: ☐ ☐ The town of El Puig has excellent connections both with the city of Valencia due to its proximity and with the A-7 towards Alicante and Barcelona, regarding public transport it has a suburban train as well as bus service, Valencia airport is approximately 15-20 minutes away by car. | | This town has all the necessary services, and in recent years has grown with an urban development focused on quality and habitability. The added advantage of having the beach and the mountains close by, as well as Valencia with excellent connections to both the city and further afield via the A7 motorway.