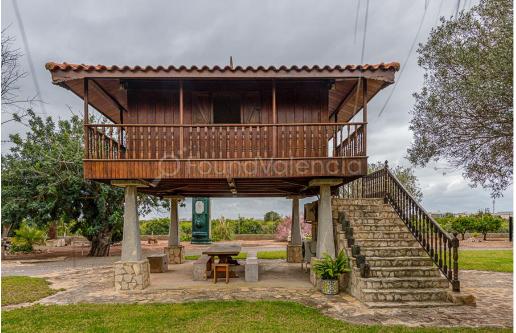

☐ info@villas-plots.com

Ref: FV0766

990,000€

(El Puig)

Villa very close to Valencia between Playa del Puig and Sierra Calderona. ☐ ☐ This exclusive property has a plot of 14.619 M2, so it offers the possibility of having multiple uses, horse riding, sports facilities etc... | | | | The property has a surface area of 235 m2 and is distributed on one floor. ☐ ☐ The main floor has two large living rooms with large windows and beams on the ceiling overlooking the garden and pool, kitchen. [ ] The night area has two double bedrooms, two complete bathrooms, the whole property has underfloor heating. ☐ The authentic granary and the gardens of centenary olive trees, the underfloor heating throughout the house, the security system and the multipurpose room in the slope below the house, we highlight the proximity of the house to the centre of the town about 500M. ☐ Area: ☐ ☐ The town of El Puig has excellent connections both with the city of Valencia due to its proximity and with the A-7 towards Alicante and Barcelona, regarding public transport it has a suburban train as well as bus service, Valencia airport is approximately 15-20 minutes away by car. | | This town has all the necessary services, and in recent years has grown with an urban development focused on quality and habitability. The added advantage of having the beach and the mountains close by, as well as Valencia with excellent connections to both the city and further afield via the A7 motorway.