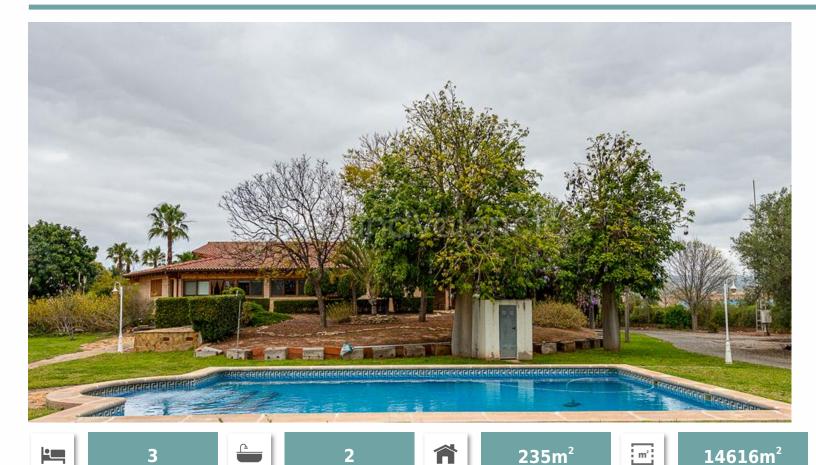

☐ info@villas-plots.com

Ref: FV0766

990,000€

(El Puig)

Villa very close to Valencia between Playa del Puig and Sierra Calderona. ☐ ☐ This exclusive property has a plot of 14.619 M2, so it offers the possibility of having multiple uses, horse riding, sports facilities etc... | | | | The property has a surface area of 235 m2 and is distributed on one floor. ☐ ☐ The main floor has two large living rooms with large windows and beams on the ceiling overlooking the garden and pool, kitchen. [ ] The night area has two double bedrooms, two complete bathrooms, the whole property has underfloor heating. ☐ The authentic granary and the gardens of centenary olive trees, the underfloor heating throughout the house, the security system and the multipurpose room in the slope below the house, we highlight the proximity of the house to the centre of the town about 500M. ☐ Area: ☐ ☐ The town of El Puig has excellent connections both with the city of Valencia due to its proximity and with the A-7 towards Alicante and Barcelona, regarding public transport it has a suburban train as well as bus service, Valencia airport is approximately 15-20 minutes away by car. | | This town has all the necessary services, and in recent years has grown with an urban development focused on quality and habitability. The added advantage of having the beach and the mountains close by, as well as Valencia with excellent connections to both the city and further afield via the A7 motorway.