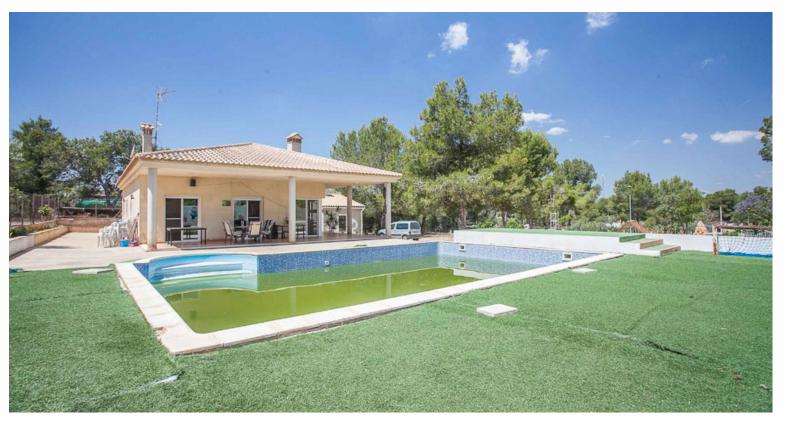

☐ info@villas-plots.com

Ref: FV8891

280,000 €

(Alberic)

110m<sup>2</sup>

2000m<sup>2</sup>

We are delighted to present a modern family home for sale in excellent condition. Built in 2005, and completly maintained. The property consists of a total build surface of over 110m2 on a plot of 2000m2, all over 1 floors . The distribution is as follows . Consists in a large entrance hallway, an illuminated lounge with adjoining dining room area and a feature fire place, it leads to a lovely summer terrace with L-shape and 60m2, kitchen with separate dining area, it leads to a back yard to tend as much confortable as possible and a machine room for the central heating, water softener, and irrigation system. All areas enjoy lots of natural light and the property has an excellent orientation to enjoy the levante or sea breeze in the warmer months. Consists of 3 spacious bedrooms and fitted wardrobes, The master room has a nice views. All windows are double glazed aluminium shutters and frames. The property is a modern printed concrete.Also has air conditioned by conducts. ☐The garden has a full irrigation system, the 7,5X10m swimming pool has a full filter system too. ☐The garden is fully landscaped and are planted with Palm trees and a variety of flowering bushes. There are electric entrance gates to the property. The property is not over looked. The council tax or IBI tax for this home totals 400€ annually, INFORMATION ABOUT THIS AREA This property is situated in the San Cristobal urbanization near Alberic. The prestigious San Cristobal urbanization is situated 7km from the town of Alberic and 50km from Valencia. This is a well established urbanization which owing to its elevation enjoys impressive views of surrounding countryside. The urbanization has its own sports and social club. There are school bus routes from the urbanization to Alberic town. In the town of Alberic there are all urban amenities available which include medical facilities, banks and shops, supermarkets, sports facilities, schools and local services. There are train routes which connect Alberic to Valencia city in 50 minutes. Access to the A7 motorway is 5 minutes away from the urbanization of San Cristobal. Property for sale in San Cristobal, Alberic