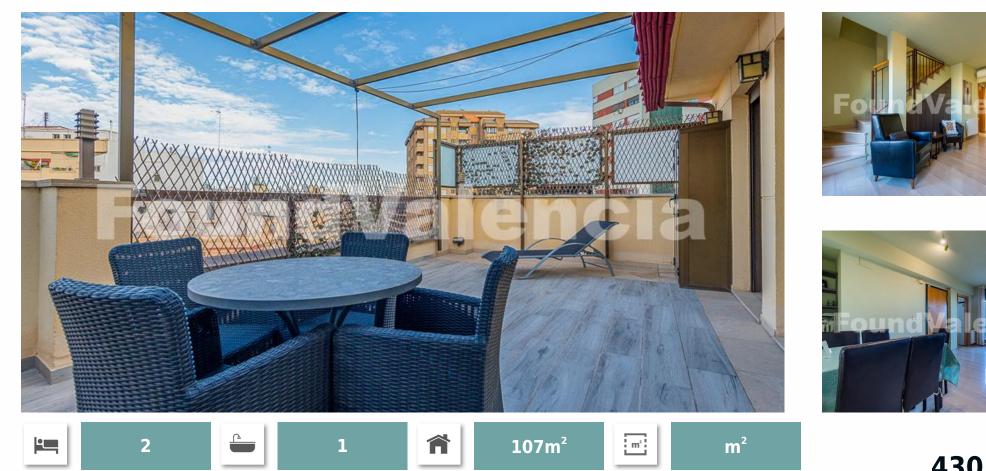

## VILLAS PLOTS.COM

430,000 €

(Valencia City)

Ref: FV9865

Duplex penthouse in excellent location a few meters from Paseo de la Alameda. [] The property is distributed over two floors, on the first floor we find the living room with access to the terrace, kitchen, double bedroom with balcony and bathroom. On the upper floor there is a large attic room with access to the terrace. [] To emphasize the clear views from the terrace and its privacy. [] The Area: [] Pla del Real, is one of the most demanded residential areas due to its proximity to the Turia River Gardens, the area has all the services for day to day life and leisure. It has schools, health centres, public transport, metro.