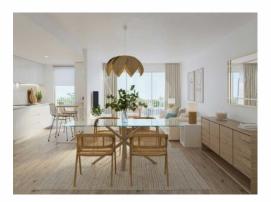

Ref: 074802

262,000 €

Pueblo / Puerto ( Javea )

An opportunity to purchase a modern apartment located conveniently between Javea's Old Town and Port areas, just a short drive from the Arenal beach. This complex is currently under construction and these 2 bedroom apartments will vary in usable size from 57-61m², with terraces of 6-21m² depending on the model chosen. These apartments have an open plan living/dining room, kitchen, 2 double bedrooms and 2 bathrooms (1 en-suite). The terrace is accessed from the living room and both bedrooms. Each apartment comes with an underground parking space and store room and has a hot/cold air system via conduits. The domestic hot water will be produced using an aerothermal pump, to save on energy bills. The communal areas include a swimming pool, community room, toilet facilities, a gymnasium and garden. Prices from 195.000€