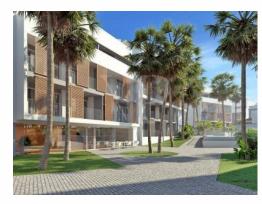

Ref: 074802

262,000 €

Pueblo / Puerto ( Javea )

An opportunity to purchase a modern apartment located conveniently between Javea's Old Town and Port areas, just a short drive from the Arenal beach. This complex is currently under construction and these 2 bedroom apartments will vary in usable size from 57-61m², with terraces of 6-21m² depending on the model chosen. These apartments have an open plan living/dining room, kitchen, 2 double bedrooms and 2 bathrooms (1 en-suite). The terrace is accessed from the living room and both bedrooms. Each apartment comes with an underground parking space and store room and has a hot/cold air system via conduits. The domestic hot water will be produced using an aerothermal pump, to save on energy bills. The communal areas include a swimming pool, community room, toilet facilities, a gymnasium and garden. Prices from 195.000€