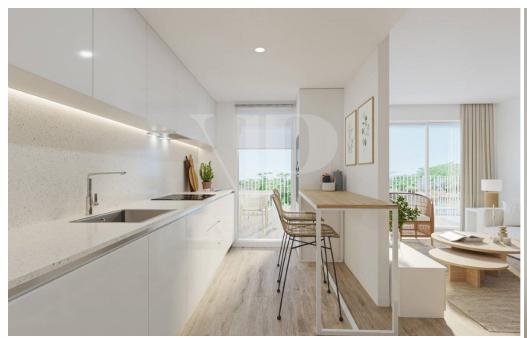

Ref: 074802

262,000 €

Pueblo / Puerto ( Javea )

An opportunity to purchase a modern apartment located conveniently between Javea's Old Town and Port areas, just a short drive from the Arenal beach. This complex is currently under construction and these 2 bedroom apartments will vary in usable size from 57-61m², with terraces of 6-21m² depending on the model chosen. These apartments have an open plan living/dining room, kitchen, 2 double bedrooms and 2 bathrooms (1 en-suite). The terrace is accessed from the living room and both bedrooms. Each apartment comes with an underground parking space and store room and has a hot/cold air system via conduits. The domestic hot water will be produced using an aerothermal pump, to save on energy bills. The communal areas include a swimming pool, community room, toilet facilities, a gymnasium and garden. Prices from 195.000€