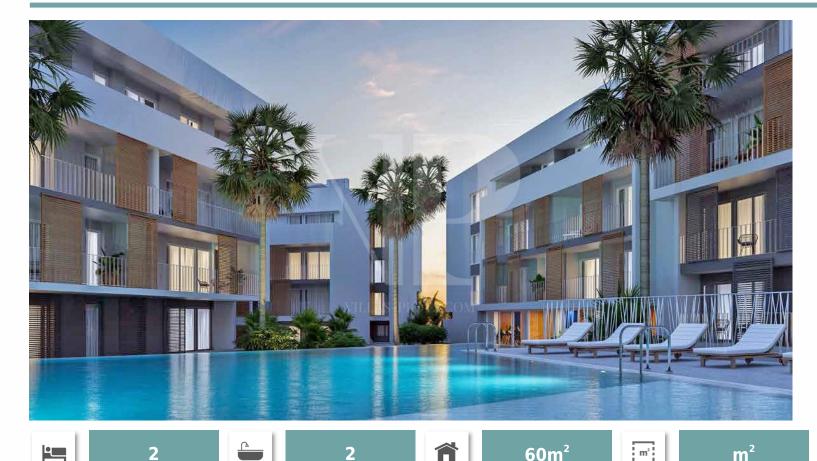

Ref: 074802

262,000 €

Pueblo / Puerto ( Javea )

An opportunity to purchase a modern apartment located conveniently between Javea's Old Town and Port areas, just a short drive from the Arenal beach. This complex is currently under construction and these 2 bedroom apartments will vary in usable size from 57-61m², with terraces of 6-21m² depending on the model chosen. These apartments have an open plan living/dining room, kitchen, 2 double bedrooms and 2 bathrooms (1 en-suite). The terrace is accessed from the living room and both bedrooms. Each apartment comes with an underground parking space and store room and has a hot/cold air system via conduits. The domestic hot water will be produced using an aerothermal pump, to save on energy bills. The communal areas include a swimming pool, community room, toilet facilities, a gymnasium and garden. Prices from 195.000€