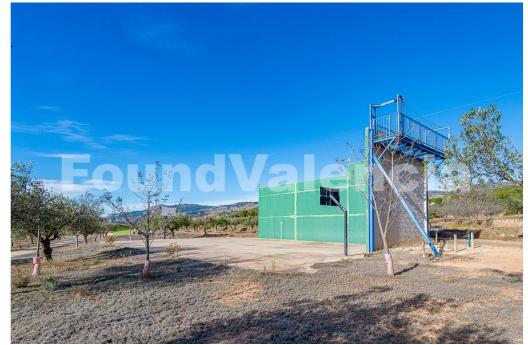

80000m<sup>2</sup>

Impressive rural villa of 80,000 square meters, of which 50,000 are fully fenced. It has 2,330 square meters built in various legalized buildings. The entire estate is adapted for people with reduced mobility since it was previously a farm school with all licenses currently in force. The main building consists of a huge hall with two toilets, a living room with a fireplace, a dining room for approximately 150 people, an industrial kitchen with storage and refrigeration rooms, and toilets for the staff. It also has two rooms and two complete bathrooms with showers, all adapted for people with reduced mobility. On the first floor, there are 10 rooms with different capacities. There are also two common bathrooms with showers, one for boys and another for girls. The exterior is divided into areas according to activities. In one area, there are 3 classrooms for activities, with two common toilets. In addition, there is another larger classroom with its other two toilets. In the recreational and leisure area, there is a basketball court, a fronton court, a zip line area, and an outdoor picnic area. In Finally, in the pool area, there are two pools of different sizes and depths with their respective changing rooms and bathrooms. Regarding the land, there are approximately 54,000 square meters of continuously producing olive trees. The rest of the land produces various fruit trees. The Property has its own water well. This Villa has a privileged environment, surrounded by nature and privacy for any type of activity, whether it be educational or private.