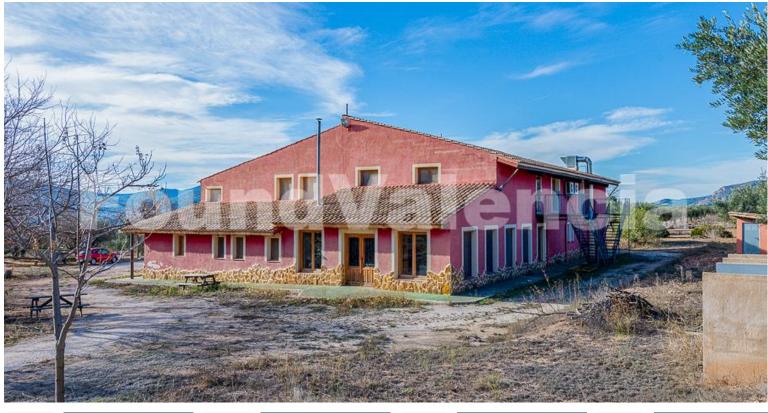

80000m<sup>2</sup>

Impressive rural villa of 80,000 square meters, of which 50,000 are fully fenced. It has 2,330 square meters built in various legalized buildings. The entire estate is adapted for people with reduced mobility since it was previously a farm school with all licenses currently in force. The main building consists of a huge hall with two toilets, a living room with a fireplace, a dining room for approximately 150 people, an industrial kitchen with storage and refrigeration rooms, and toilets for the staff. It also has two rooms and two complete bathrooms with showers, all adapted for people with reduced mobility. On the first floor, there are 10 rooms with different capacities. There are also two common bathrooms with showers, one for boys and another for girls. The exterior is divided into areas according to activities. In one area, there are 3 classrooms for activities, with two common toilets. In addition, there is another larger classroom with its other two toilets. In the recreational and leisure area, there is a basketball court, a fronton court, a zip line area, and an outdoor picnic area. In Finally, in the pool area, there are two pools of different sizes and depths with their respective changing rooms and bathrooms. Regarding the land, there are approximately 54,000 square meters of continuously producing olive trees. The rest of the land produces various fruit trees. The Property has its own water well. This Villa has a privileged environment, surrounded by nature and privacy for any type of activity, whether it be educational or private.