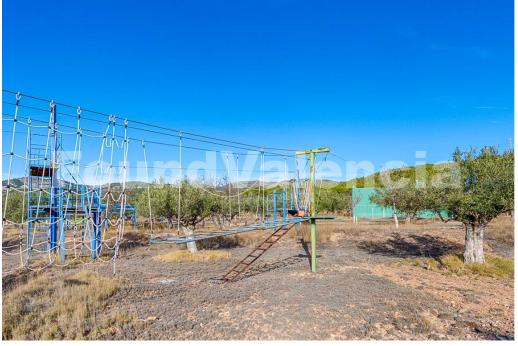

80000m<sup>2</sup>

Impressive rural villa of 80,000 square meters, of which 50,000 are fully fenced. It has 2,330 square meters built in various legalized buildings. The entire estate is adapted for people with reduced mobility since it was previously a farm school with all licenses currently in force. The main building consists of a huge hall with two toilets, a living room with a fireplace, a dining room for approximately 150 people, an industrial kitchen with storage and refrigeration rooms, and toilets for the staff. It also has two rooms and two complete bathrooms with showers, all adapted for people with reduced mobility. On the first floor, there are 10 rooms with different capacities. There are also two common bathrooms with showers, one for boys and another for girls. The exterior is divided into areas according to activities. In one area, there are 3 classrooms for activities, with two common toilets. In addition, there is another larger classroom with its other two toilets. In the recreational and leisure area, there is a basketball court, a fronton court, a zip line area, and an outdoor picnic area. In Finally, in the pool area, there are two pools of different sizes and depths with their respective changing rooms and bathrooms. Regarding the land, there are approximately 54,000 square meters of continuously producing olive trees. The rest of the land produces various fruit trees. The Property has its own water well. This Villa has a privileged environment, surrounded by nature and privacy for any type of activity, whether it be educational or private.