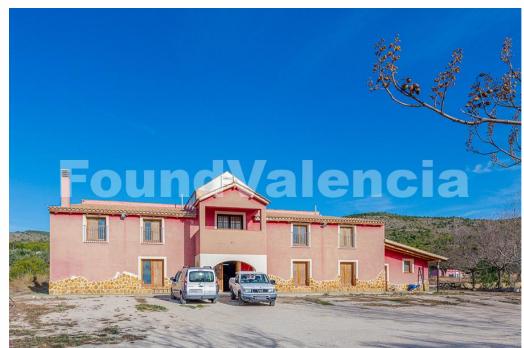

80000m<sup>2</sup>

Impressive rural villa of 80,000 square meters, of which 50,000 are fully fenced. It has 2,330 square meters built in various legalized buildings. The entire estate is adapted for people with reduced mobility since it was previously a farm school with all licenses currently in force. The main building consists of a huge hall with two toilets, a living room with a fireplace, a dining room for approximately 150 people, an industrial kitchen with storage and refrigeration rooms, and toilets for the staff. It also has two rooms and two complete bathrooms with showers, all adapted for people with reduced mobility. On the first floor, there are 10 rooms with different capacities. There are also two common bathrooms with showers, one for boys and another for girls. The exterior is divided into areas according to activities. In one area, there are 3 classrooms for activities, with two common toilets. In addition, there is another larger classroom with its other two toilets. In the recreational and leisure area, there is a basketball court, a fronton court, a zip line area, and an outdoor picnic area. In Finally, in the pool area, there are two pools of different sizes and depths with their respective changing rooms and bathrooms. Regarding the land, there are approximately 54,000 square meters of continuously producing olive trees. The rest of the land produces various fruit trees. The Property has its own water well. This Villa has a privileged environment, surrounded by nature and privacy for any type of activity, whether it be educational or private.