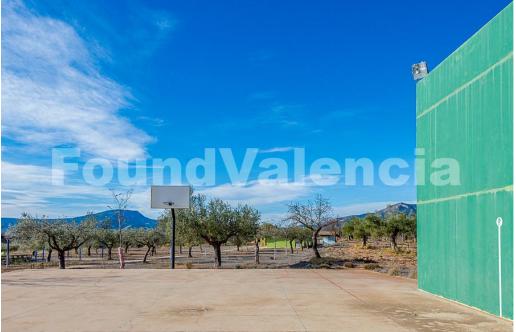

80000m<sup>2</sup>

Impressive rural villa of 80,000 square meters, of which 50,000 are fully fenced. It has 2,330 square meters built in various legalized buildings. The entire estate is adapted for people with reduced mobility since it was previously a farm school with all licenses currently in force. The main building consists of a huge hall with two toilets, a living room with a fireplace, a dining room for approximately 150 people, an industrial kitchen with storage and refrigeration rooms, and toilets for the staff. It also has two rooms and two complete bathrooms with showers, all adapted for people with reduced mobility. On the first floor, there are 10 rooms with different capacities. There are also two common bathrooms with showers, one for boys and another for girls. The exterior is divided into areas according to activities. In one area, there are 3 classrooms for activities, with two common toilets. In addition, there is another larger classroom with its other two toilets. In the recreational and leisure area, there is a basketball court, a fronton court, a zip line area, and an outdoor picnic area. In Finally, in the pool area, there are two pools of different sizes and depths with their respective changing rooms and bathrooms. Regarding the land, there are approximately 54,000 square meters of continuously producing olive trees. The rest of the land produces various fruit trees. The Property has its own water well. This Villa has a privileged environment, surrounded by nature and privacy for any type of activity, whether it be educational or private.