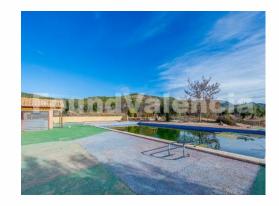

80000m<sup>2</sup>

Impressive rural villa of 80,000 square meters, of which 50,000 are fully fenced. It has 2,330 square meters built in various legalized buildings. The entire estate is adapted for people with reduced mobility since it was previously a farm school with all licenses currently in force. The main building consists of a huge hall with two toilets, a living room with a fireplace, a dining room for approximately 150 people, an industrial kitchen with storage and refrigeration rooms, and toilets for the staff. It also has two rooms and two complete bathrooms with showers, all adapted for people with reduced mobility. On the first floor, there are 10 rooms with different capacities. There are also two common bathrooms with showers, one for boys and another for girls. The exterior is divided into areas according to activities. In one area, there are 3 classrooms for activities, with two common toilets. In addition, there is another larger classroom with its other two toilets. In the recreational and leisure area, there is a basketball court, a fronton court, a zip line area, and an outdoor picnic area. In Finally, in the pool area, there are two pools of different sizes and depths with their respective changing rooms and bathrooms. Regarding the land, there are approximately 54,000 square meters of continuously producing olive trees. The rest of the land produces various fruit trees. The Property has its own water well. This Villa has a privileged environment, surrounded by nature and privacy for any type of activity, whether it be educational or private.