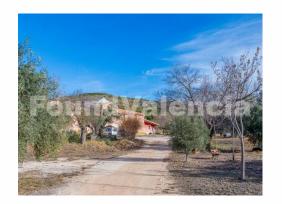

80000m<sup>2</sup>

Impressive rural villa of 80,000 square meters, of which 50,000 are fully fenced. It has 2,330 square meters built in various legalized buildings. The entire estate is adapted for people with reduced mobility since it was previously a farm school with all licenses currently in force. The main building consists of a huge hall with two toilets, a living room with a fireplace, a dining room for approximately 150 people, an industrial kitchen with storage and refrigeration rooms, and toilets for the staff. It also has two rooms and two complete bathrooms with showers, all adapted for people with reduced mobility. On the first floor, there are 10 rooms with different capacities. There are also two common bathrooms with showers, one for boys and another for girls. The exterior is divided into areas according to activities. In one area, there are 3 classrooms for activities, with two common toilets. In addition, there is another larger classroom with its other two toilets. In the recreational and leisure area, there is a basketball court, a fronton court, a zip line area, and an outdoor picnic area. In Finally, in the pool area, there are two pools of different sizes and depths with their respective changing rooms and bathrooms. Regarding the land, there are approximately 54,000 square meters of continuously producing olive trees. The rest of the land produces various fruit trees. The Property has its own water well. This Villa has a privileged environment, surrounded by nature and privacy for any type of activity, whether it be educational or private.