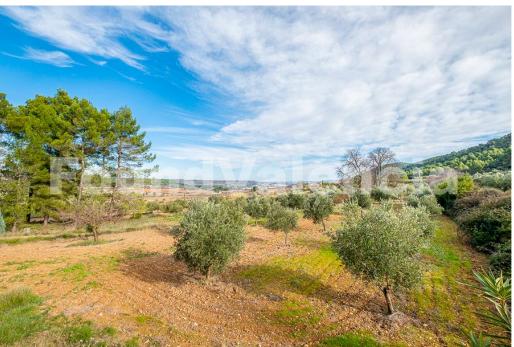

## VILLAS PLOTS.COM

Country house in the municipality of Bocairent, declared Natural Park of the Sierra Mariola. [] The property has a construction from the middle of the 18th century distributed in three floors and has a built surface of 1.888m2, [] Farmhouse at the foot of the Sierra de Mariola, Natural Park since 2002, in the municipality of Bocairent, considered one of the most beautiful villages in the province of Valencia, and whose medieval quarter was declared Historic-Artistic Heritage since 1975, .[] THE FARMHOUSE[] The farmhouse, whose original construction dates back to the middle of the 18th century, has 3 floors and a built surface area of 1,888 m2, of which approximately half is dedicated to housing, and the rest to warehouses, garages, wine cellars, farmyard, etc. There is also an artesian well of 10.5 metres made of stone.] The house is distributed as follows:[] - Ground floor: Hall, library area and fireplace area.[] - First floor: Living room with fireplace, dining room, office, bedrooms (many of them with fireplace and/or washbasin), bathrooms, kitchen, laundry and terrace.[] - Second floor: Bedrooms.[] THE LAND[] It has 57.900 m2 of land, differentiated, according to its use, as follows:[] - 27,900 m2 of pine forest for timber.[] - 30.000 m2 dedicated to the cultivation of olive trees, in which there is also the garden area and an irrigation pond reconditioned as a swimming pool, as well as its own water spring.[] The Area:[] A visit to the old town of Bocairent, declared a historic-artistic site, is a must, this is certainly an opportunity for a specific type of client who wants a large property in a peaceful setting with all urban amenities close by, including restaurants, public transport, shops and culture. The area is one of the most beautiful in the province of Valencia and offers a very affordable way of life.[] []