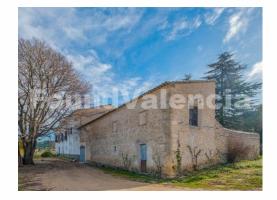

## VILLAS PLOTS.COM

Country house in the municipality of Bocairent, declared Natural Park of the Sierra Mariola. [] The property has a construction from the middle of the 18th century distributed in three floors and has a built surface of 1.888m2, [] Farmhouse at the foot of the Sierra de Mariola, Natural Park since 2002, in the municipality of Bocairent, considered one of the most beautiful villages in the province of Valencia, and whose medieval quarter was declared Historic-Artistic Heritage since 1975, .[] THE FARMHOUSE[] The farmhouse, whose original construction dates back to the middle of the 18th century, has 3 floors and a built surface area of 1,888 m2, of which approximately half is dedicated to housing, and the rest to warehouses, garages, wine cellars, farmyard, etc. There is also an artesian well of 10.5 metres made of stone.] The house is distributed as follows:[] - Ground floor: Hall, library area and fireplace area.[] - First floor: Living room with fireplace, dining room, office, bedrooms (many of them with fireplace and/or washbasin), bathrooms, kitchen, laundry and terrace.[] - Second floor: Bedrooms.[] THE LAND[] It has 57.900 m2 of land, differentiated, according to its use, as follows:[] - 27,900 m2 of pine forest for timber.[] - 30.000 m2 dedicated to the cultivation of olive trees, in which there is also the garden area and an irrigation pond reconditioned as a swimming pool, as well as its own water spring.[] The Area:[] A visit to the old town of Bocairent, declared a historic-artistic site, is a must, this is certainly an opportunity for a specific type of client who wants a large property in a peaceful setting with all urban amenities close by, including restaurants, public transport, shops and culture. The area is one of the most beautiful in the province of Valencia and offers a very affordable way of life.[] []