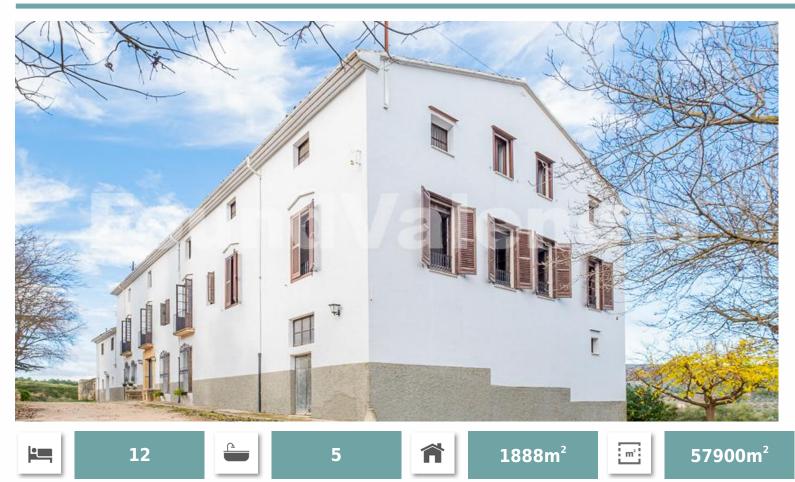

## VILLAS PLOTS.COM

Country house in the municipality of Bocairent, declared Natural Park of the Sierra Mariola. [] The property has a construction from the middle of the 18th century distributed in three floors and has a built surface of 1.888m2, [] Farmhouse at the foot of the Sierra de Mariola, Natural Park since 2002, in the municipality of Bocairent, considered one of the most beautiful villages in the province of Valencia, and whose medieval quarter was declared Historic-Artistic Heritage since 1975, .[] THE FARMHOUSE[] The farmhouse, whose original construction dates back to the middle of the 18th century, has 3 floors and a built surface area of 1,888 m2, of which approximately half is dedicated to housing, and the rest to warehouses, garages, wine cellars, farmyard, etc. There is also an artesian well of 10.5 metres made of stone.] The house is distributed as follows:[] - Ground floor: Hall, library area and fireplace area.[] - First floor: Living room with fireplace, dining room, office, bedrooms (many of them with fireplace and/or washbasin), bathrooms, kitchen, laundry and terrace.[] - Second floor: Bedrooms.[] THE LAND[] It has 57.900 m2 of land, differentiated, according to its use, as follows:[] - 27,900 m2 of pine forest for timber.[] - 30.000 m2 dedicated to the cultivation of olive trees, in which there is also the garden area and an irrigation pond reconditioned as a swimming pool, as well as its own water spring.[] The Area:[] A visit to the old town of Bocairent, declared a historic-artistic site, is a must, this is certainly an opportunity for a specific type of client who wants a large property in a peaceful setting with all urban amenities close by, including restaurants, public transport, shops and culture. The area is one of the most beautiful in the province of Valencia and offers a very affordable way of life.[] []

Ref: FV3047

895,000 €

(Bocairent)