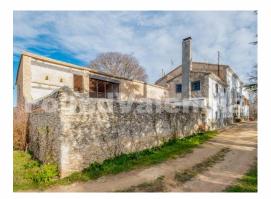

## VILLAS PLOTS.COM

Country house in the municipality of Bocairent, declared Natural Park of the Sierra Mariola. [] The property has a construction from the middle of the 18th century distributed in three floors and has a built surface of 1.888m2, [] Farmhouse at the foot of the Sierra de Mariola, Natural Park since 2002, in the municipality of Bocairent, considered one of the most beautiful villages in the province of Valencia, and whose medieval quarter was declared Historic-Artistic Heritage since 1975, .[] THE FARMHOUSE[] The farmhouse, whose original construction dates back to the middle of the 18th century, has 3 floors and a built surface area of 1,888 m2, of which approximately half is dedicated to housing, and the rest to warehouses, garages, wine cellars, farmyard, etc. There is also an artesian well of 10.5 metres made of stone.] The house is distributed as follows:[] - Ground floor: Hall, library area and fireplace area.[] - First floor: Living room with fireplace, dining room, office, bedrooms (many of them with fireplace and/or washbasin), bathrooms, kitchen, laundry and terrace.[] - Second floor: Bedrooms.[] THE LAND[] It has 57.900 m2 of land, differentiated, according to its use, as follows:[] - 27,900 m2 of pine forest for timber.[] - 30.000 m2 dedicated to the cultivation of olive trees, in which there is also the garden area and an irrigation pond reconditioned as a swimming pool, as well as its own water spring.[] The Area:[] A visit to the old town of Bocairent, declared a historic-artistic site, is a must, this is certainly an opportunity for a specific type of client who wants a large property in a peaceful setting with all urban amenities close by, including restaurants, public transport, shops and culture. The area is one of the most beautiful in the province of Valencia and offers a very affordable way of life.[] []