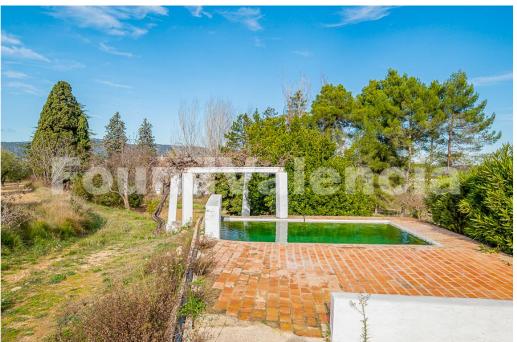

## VILLAS PLOTS.COM

Country house in the municipality of Bocairent, declared Natural Park of the Sierra Mariola. [] The property has a construction from the middle of the 18th century distributed in three floors and has a built surface of 1.888m2, [] Farmhouse at the foot of the Sierra de Mariola, Natural Park since 2002, in the municipality of Bocairent, considered one of the most beautiful villages in the province of Valencia, and whose medieval quarter was declared Historic-Artistic Heritage since 1975, .[] THE FARMHOUSE[] The farmhouse, whose original construction dates back to the middle of the 18th century, has 3 floors and a built surface area of 1,888 m2, of which approximately half is dedicated to housing, and the rest to warehouses, garages, wine cellars, farmyard, etc. There is also an artesian well of 10.5 metres made of stone.] The house is distributed as follows:[] - Ground floor: Hall, library area and fireplace area.[] - First floor: Living room with fireplace, dining room, office, bedrooms (many of them with fireplace and/or washbasin), bathrooms, kitchen, laundry and terrace.[] - Second floor: Bedrooms.[] THE LAND[] It has 57.900 m2 of land, differentiated, according to its use, as follows:[] - 27,900 m2 of pine forest for timber.[] - 30.000 m2 dedicated to the cultivation of olive trees, in which there is also the garden area and an irrigation pond reconditioned as a swimming pool, as well as its own water spring.[] The Area:[] A visit to the old town of Bocairent, declared a historic-artistic site, is a must, this is certainly an opportunity for a specific type of client who wants a large property in a peaceful setting with all urban amenities close by, including restaurants, public transport, shops and culture. The area is one of the most beautiful in the province of Valencia and offers a very affordable way of life.[] []