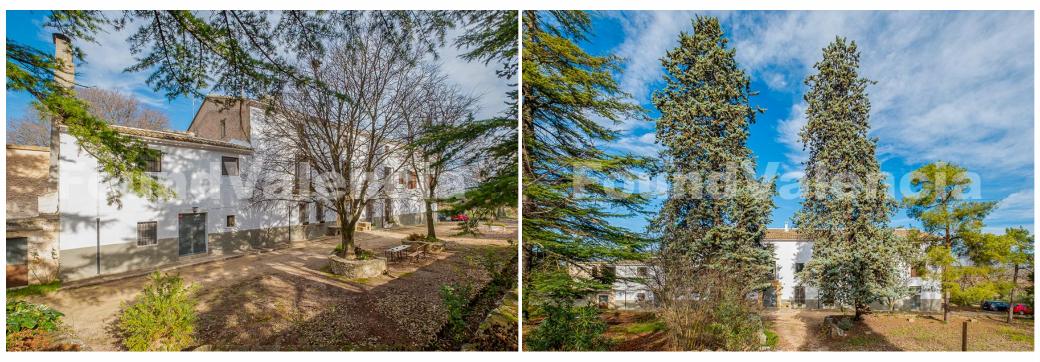

## VILLAS PLOTS.COM

Country house in the municipality of Bocairent, declared Natural Park of the Sierra Mariola. [] The property has a construction from the middle of the 18th century distributed in three floors and has a built surface of 1.888m2, [] Farmhouse at the foot of the Sierra de Mariola, Natural Park since 2002, in the municipality of Bocairent, considered one of the most beautiful villages in the province of Valencia, and whose medieval quarter was declared Historic-Artistic Heritage since 1975, .[] THE FARMHOUSE[] The farmhouse, whose original construction dates back to the middle of the 18th century, has 3 floors and a built surface area of 1,888 m2, of which approximately half is dedicated to housing, and the rest to warehouses, garages, wine cellars, farmyard, etc. There is also an artesian well of 10.5 metres made of stone.] The house is distributed as follows:[] - Ground floor: Hall, library area and fireplace area.[] - First floor: Living room with fireplace, dining room, office, bedrooms (many of them with fireplace and/or washbasin), bathrooms, kitchen, laundry and terrace.[] - Second floor: Bedrooms.[] THE LAND[] It has 57.900 m2 of land, differentiated, according to its use, as follows:[] - 27,900 m2 of pine forest for timber.[] - 30.000 m2 dedicated to the cultivation of olive trees, in which there is also the garden area and an irrigation pond reconditioned as a swimming pool, as well as its own water spring.[] The Area:[] A visit to the old town of Bocairent, declared a historic-artistic site, is a must, this is certainly an opportunity for a specific type of client who wants a large property in a peaceful setting with all urban amenities close by, including restaurants, public transport, shops and culture. The area is one of the most beautiful in the province of Valencia and offers a very affordable way of life.[] []