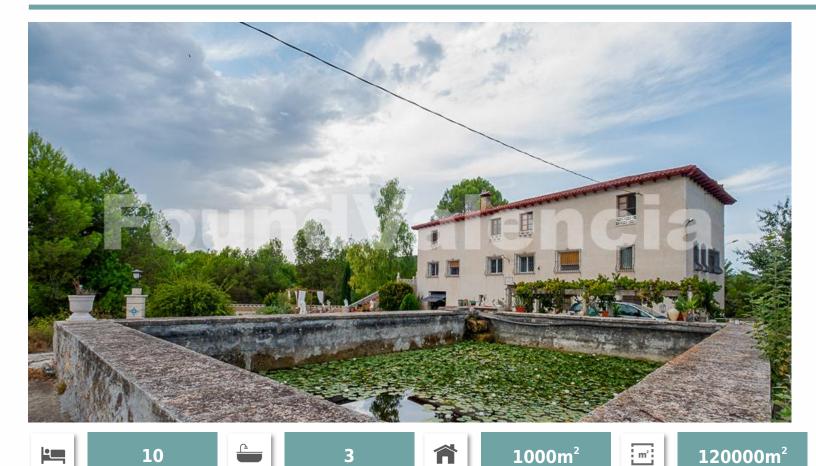

info@villas-plots.com

Ref: FV0063

600,000 €

(Alfafara)

Farmhouse of 1.000 m2, surrounded by an enormous plot of 120.000 m2, most of them dedicated to agricole use. It is located in Sierra Mariola, concretely in Alfafara, a small town of Alicante, and so close to Bocairent, a town in Valencia. It is a very calm zone and so close to nature. The house is divided into 3 floors. The first one is composed of a spacious hall, a kitchen totally equipped, a living room, three bedrooms, and some rooms that can be used like a pantry. In the second one, there is another hall, two living rooms, one more big than the other, an office, seven bedrooms, a kitchen with a big pantry, three bathrooms, and a beautiful terrace that has access from outside too. Finally, the last floor is the attic. Most of the land is dedicated to agricole use, but there are also some gardens, a pool zone with a big one, and some stables and an agricultural warehouse of approximately 100 m2. The house is in very good condition, since both the roof and the rest of the construction were renovated. Furthermore, it has electricity and potable water, as irrigation water and two own water sources. It has an excellent location, not only because of the peace and the views. It has easy access and it is very well communicated. It has so close (about 10 minutes driving) all the necessary services: supermarkets, schools, medical centers, high schools... Hospitals and universities are 20 or 30 minutes away. Moreover it has Valencia and Alicante's airports an hour away by car.