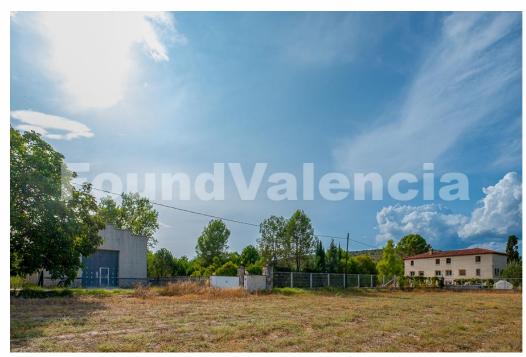

info@villas-plots.com

Ref: FV0063

600,000 €

(Alfafara)

Farmhouse of 1.000 m2, surrounded by an enormous plot of 120.000 m2, most of them dedicated to agricole use. It is located in Sierra Mariola, concretely in Alfafara, a small town of Alicante, and so close to Bocairent, a town in Valencia. It is a very calm zone and so close to nature. The house is divided into 3 floors. The first one is composed of a spacious hall, a kitchen totally equipped, a living room, three bedrooms, and some rooms that can be used like a pantry. In the second one, there is another hall, two living rooms, one more big than the other, an office, seven bedrooms, a kitchen with a big pantry, three bathrooms, and a beautiful terrace that has access from outside too. Finally, the last floor is the attic. Most of the land is dedicated to agricole use, but there are also some gardens, a pool zone with a big one, and some stables and an agricultural warehouse of approximately 100 m2. The house is in very good condition, since both the roof and the rest of the construction were renovated. Furthermore, it has electricity and potable water, as irrigation water and two own water sources. It has an excellent location, not only because of the peace and the views. It has easy access and it is very well communicated. It has so close (about 10 minutes driving) all the necessary services: supermarkets, schools, medical centers, high schools... Hospitals and universities are 20 or 30 minutes away. Moreover it has Valencia and Alicante's airports an hour away by car.