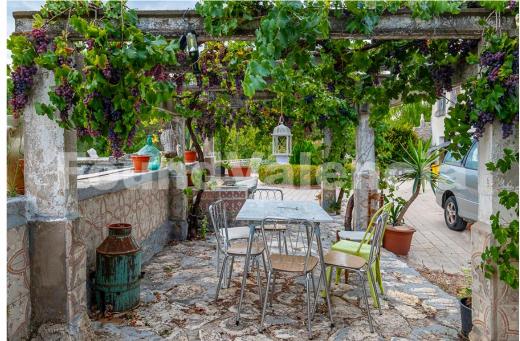

info@villas-plots.com

Ref: FV0063

600,000 €

(Alfafara)

Farmhouse of 1.000 m2, surrounded by an enormous plot of 120.000 m2, most of them dedicated to agricole use. It is located in Sierra Mariola, concretely in Alfafara, a small town of Alicante, and so close to Bocairent, a town in Valencia. It is a very calm zone and so close to nature. The house is divided into 3 floors. The first one is composed of a spacious hall, a kitchen totally equipped, a living room, three bedrooms, and some rooms that can be used like a pantry. In the second one, there is another hall, two living rooms, one more big than the other, an office, seven bedrooms, a kitchen with a big pantry, three bathrooms, and a beautiful terrace that has access from outside too. Finally, the last floor is the attic. Most of the land is dedicated to agricole use, but there are also some gardens, a pool zone with a big one, and some stables and an agricultural warehouse of approximately 100 m2. The house is in very good condition, since both the roof and the rest of the construction were renovated. Furthermore, it has electricity and potable water, as irrigation water and two own water sources. It has an excellent location, not only because of the peace and the views. It has easy access and it is very well communicated. It has so close (about 10 minutes driving) all the necessary services: supermarkets, schools, medical centers, high schools... Hospitals and universities are 20 or 30 minutes away. Moreover it has Valencia and Alicante's airports an hour away by car.