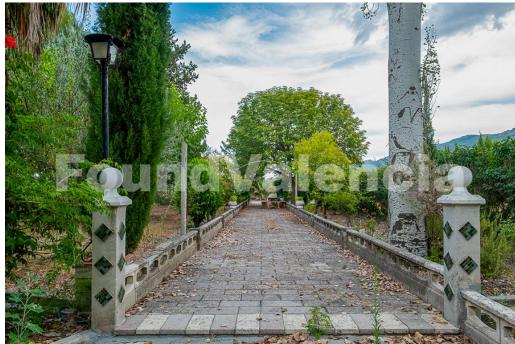

info@villas-plots.com

Ref: FV0063

600,000 €

(Alfafara)

Farmhouse of 1.000 m2, surrounded by an enormous plot of 120.000 m2, most of them dedicated to agricole use. It is located in Sierra Mariola, concretely in Alfafara, a small town of Alicante, and so close to Bocairent, a town in Valencia. It is a very calm zone and so close to nature. The house is divided into 3 floors. The first one is composed of a spacious hall, a kitchen totally equipped, a living room, three bedrooms, and some rooms that can be used like a pantry. In the second one, there is another hall, two living rooms, one more big than the other, an office, seven bedrooms, a kitchen with a big pantry, three bathrooms, and a beautiful terrace that has access from outside too. Finally, the last floor is the attic. Most of the land is dedicated to agricole use, but there are also some gardens, a pool zone with a big one, and some stables and an agricultural warehouse of approximately 100 m2. The house is in very good condition, since both the roof and the rest of the construction were renovated. Furthermore, it has electricity and potable water, as irrigation water and two own water sources. It has an excellent location, not only because of the peace and the views. It has easy access and it is very well communicated. It has so close (about 10 minutes driving) all the necessary services: supermarkets, schools, medical centers, high schools... Hospitals and universities are 20 or 30 minutes away. Moreover it has Valencia and Alicante's airports an hour away by car.