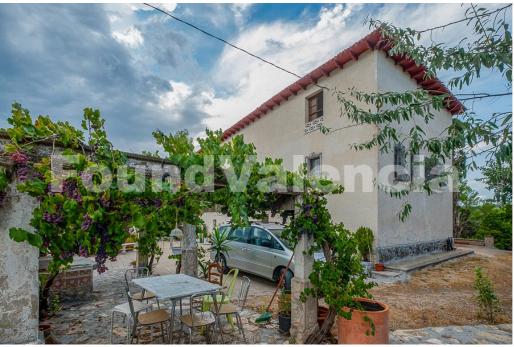

info@villas-plots.com

Ref: FV0063

600,000 €

(Alfafara)

Farmhouse of 1.000 m2, surrounded by an enormous plot of 120.000 m2, most of them dedicated to agricole use. It is located in Sierra Mariola, concretely in Alfafara, a small town of Alicante, and so close to Bocairent, a town in Valencia. It is a very calm zone and so close to nature. The house is divided into 3 floors. The first one is composed of a spacious hall, a kitchen totally equipped, a living room, three bedrooms, and some rooms that can be used like a pantry. In the second one, there is another hall, two living rooms, one more big than the other, an office, seven bedrooms, a kitchen with a big pantry, three bathrooms, and a beautiful terrace that has access from outside too. Finally, the last floor is the attic. Most of the land is dedicated to agricole use, but there are also some gardens, a pool zone with a big one, and some stables and an agricultural warehouse of approximately 100 m2. The house is in very good condition, since both the roof and the rest of the construction were renovated. Furthermore, it has electricity and potable water, as irrigation water and two own water sources. It has an excellent location, not only because of the peace and the views. It has easy access and it is very well communicated. It has so close (about 10 minutes driving) all the necessary services: supermarkets, schools, medical centers, high schools... Hospitals and universities are 20 or 30 minutes away. Moreover it has Valencia and Alicante's airports an hour away by car.